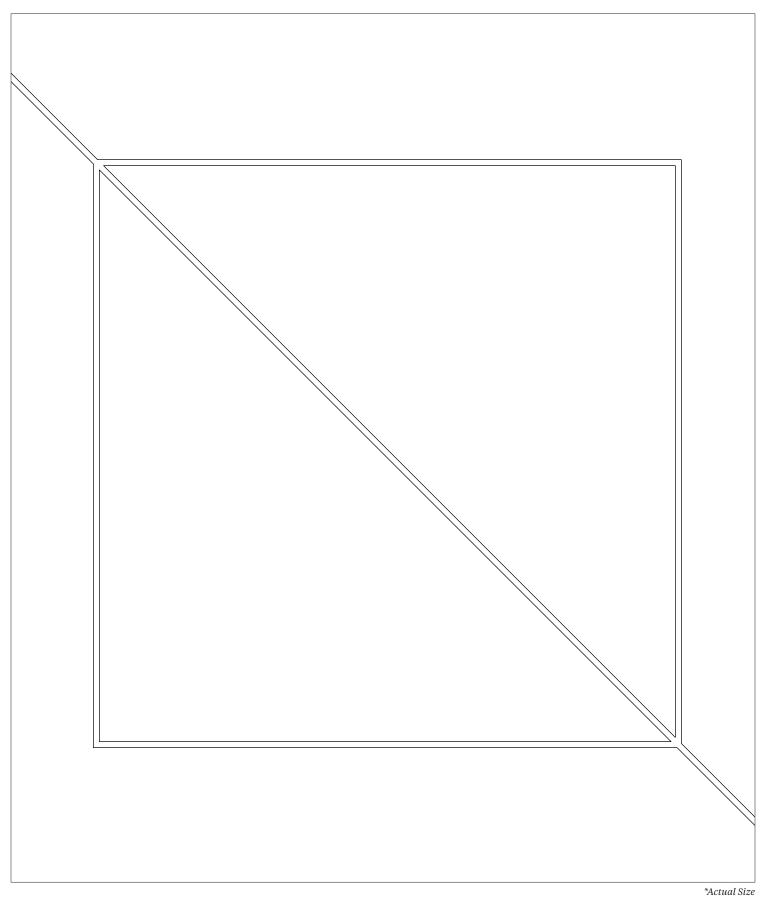

#### DESIGN NAME: KIPS BAY

ITEM CODE: CUTMWJKIPS

SHEET COVERAGE AREA: 12  $^{1}\!/_{16}$  '' H  $\times$  12  $^{1}\!/_{16}$  '' W

SQUARE FOOTAGE PER SHEET: 1.00 SF

P.O #: \_\_\_\_

SALES ASSOC: \_\_

FOR VISUALIZATION PURPOSES ONLY. THIS IS NOT AN INSTALLATION DRAWING. VERIFY ALL MEASUREMENTS PRIOR TO INSTALLATION. ALL MATERIALS ARE SUBJECT TO RANGE / VARIATION. GROUT JOINTS, CENTERING/ORIENTATION MAY VARY SLIGHTLY FROM DRAWING SHOWN. ALL CUTS HAVE A VARIANCE OF +/- ½16".