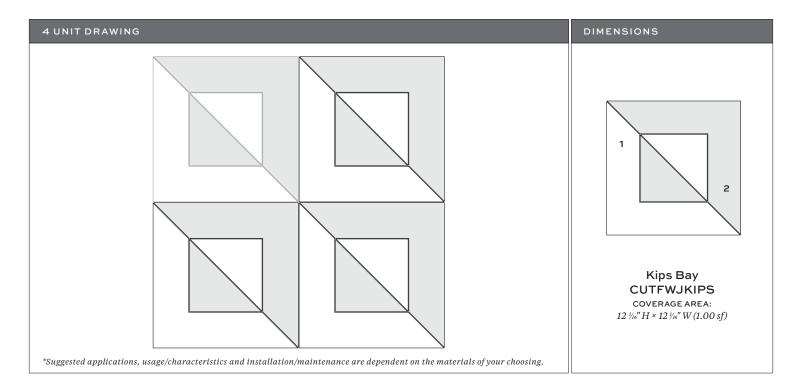

#### DESIGN NAME: KIPS BAY

ITEM CODE: CUTMWJKIPS

SHEET COVERAGE AREA: 12  $^{1}\!/_{16}$  '' H  $\times$  12  $^{1}\!/_{16}$  '' W

SQUARE FOOTAGE PER SHEET: 1.00 SF

P.O #: \_\_\_\_

SALES ASSOC: \_\_

FOR VISUALIZATION PURPOSES ONLY. THIS IS NOT AN INSTALLATION DRAWING. VERIFY ALL MEASUREMENTS PRIOR TO INSTALLATION. ALL MATERIALS ARE SUBJECT TO RANGE / VARIATION. GROUT JOINTS, CENTERING/ORIENTATION MAY VARY SLIGHTLY FROM DRAWING SHOWN. ALL CUTS HAVE A VARIANCE OF +/- ½16".