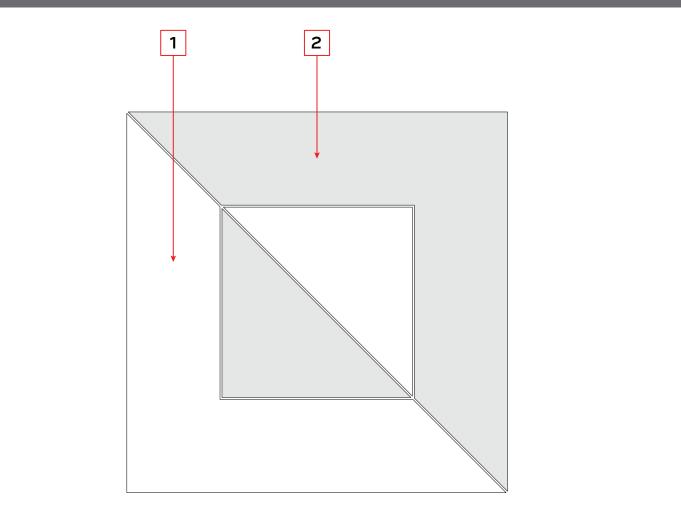

#### MATERIAL KEY

| POSITION | 1 |  |
|----------|---|--|

(ALL WHITE BODY PIECES)

POSITION 2

(ALL SHADED BODY PIECES)

ADDITIONAL NOTES: \_\_\_\_