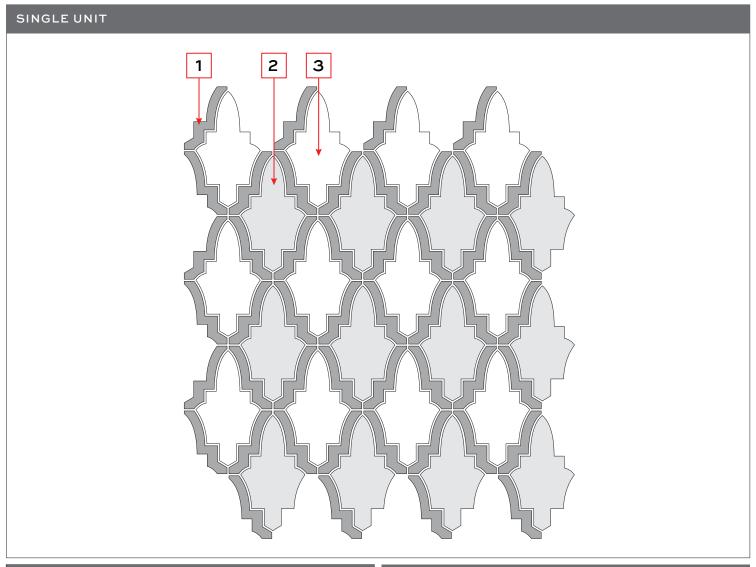

## Tailored To Waterjet Collection

**Jordan** Smoke *background* (2,3) Balkan Beige *lines* (1)

Jordan

Fats Brown Glass background (2)
Red Hot Mamma Glass background (3)
Gold Polish Glass lines (1)

## **JORDAN**

| MATERIAL KEY      |
|-------------------|
| POSITION 1        |
| POSITION 3        |
| ADDITIONAL NOTES: |
|                   |
|                   |
| -                 |

| DESIGN NAME. SONDAN                                                                                                                                                                                                                                                                   |   |
|---------------------------------------------------------------------------------------------------------------------------------------------------------------------------------------------------------------------------------------------------------------------------------------|---|
| ITEM CODE: CUTMWJJORD                                                                                                                                                                                                                                                                 |   |
| SHEET COVERAGE AREA: 11 $^{13}/_{16}$ " H × 10 $^{15}/_{16}$ " W                                                                                                                                                                                                                      |   |
| SQUARE FOOTAGE PER SHEET: 0.90 SF                                                                                                                                                                                                                                                     |   |
| P.O #:                                                                                                                                                                                                                                                                                |   |
| SALES ASSOC:                                                                                                                                                                                                                                                                          |   |
| FOR VISUALIZATION PURPOSES ONLY. THIS IS NOT AN INSTALLATION DRAWING. VERIFY ALL MEASUREMENTS PRIOR TO INSTALLATION. ALL MATERIALS ARE SUBJECT TO RANGE / VARIATION. GROUT JOINTS, CENTERING/ORIENTATION MAY VARY SLIGHTLY FROM DRAWING SHOWN. ALL CUTS HAVE A VARIANCE OF +/- 1/16". |   |
|                                                                                                                                                                                                                                                                                       | _ |