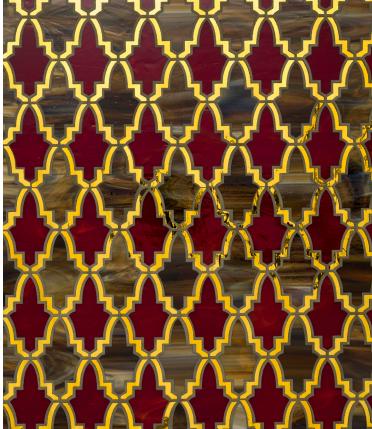

## Tailored To Waterjet Collection

**Jordan** Smoke *background* (2,3) Balkan Beige *lines* (1)

Jordan

Fats Brown Glass background (2)
Red Hot Mamma Glass background (3)
Gold Polish Glass lines (1)