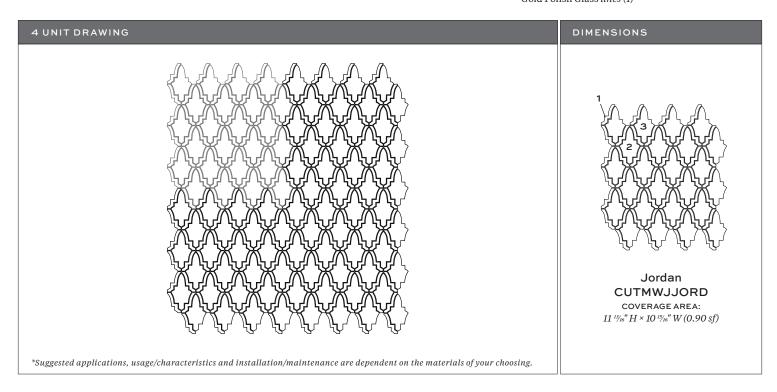

## **JORDAN**

| MATERIAL KEY      |
|-------------------|
| POSITION 1        |
| POSITION 3        |
| ADDITIONAL NOTES: |
|                   |
|                   |
| -                 |

| DESIGN NAME. SONDAN                                                                                                                                                                                                                                                                   |   |
|---------------------------------------------------------------------------------------------------------------------------------------------------------------------------------------------------------------------------------------------------------------------------------------|---|
| ITEM CODE: CUTMWJJORD                                                                                                                                                                                                                                                                 |   |
| SHEET COVERAGE AREA: 11 $^{13}/_{16}$ " H × 10 $^{15}/_{16}$ " W                                                                                                                                                                                                                      |   |
| SQUARE FOOTAGE PER SHEET: 0.90 SF                                                                                                                                                                                                                                                     |   |
| P.O #:                                                                                                                                                                                                                                                                                |   |
| SALES ASSOC:                                                                                                                                                                                                                                                                          |   |
| FOR VISUALIZATION PURPOSES ONLY. THIS IS NOT AN INSTALLATION DRAWING. VERIFY ALL MEASUREMENTS PRIOR TO INSTALLATION. ALL MATERIALS ARE SUBJECT TO RANGE / VARIATION. GROUT JOINTS, CENTERING/ORIENTATION MAY VARY SLIGHTLY FROM DRAWING SHOWN. ALL CUTS HAVE A VARIANCE OF +/- 1/16". |   |
|                                                                                                                                                                                                                                                                                       | _ |