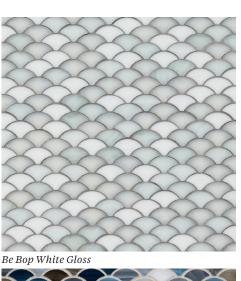

## **SCALES**

 $\label{thm:continuous} Meet Scales, a classic fish scale pattern cut from glass in a petite size and contemporary colorways. Stocked in Be Bop \\ White \& Blue Blend, Scales can be fashioned from any combination of our Jazz Glass colors by special order.$ 