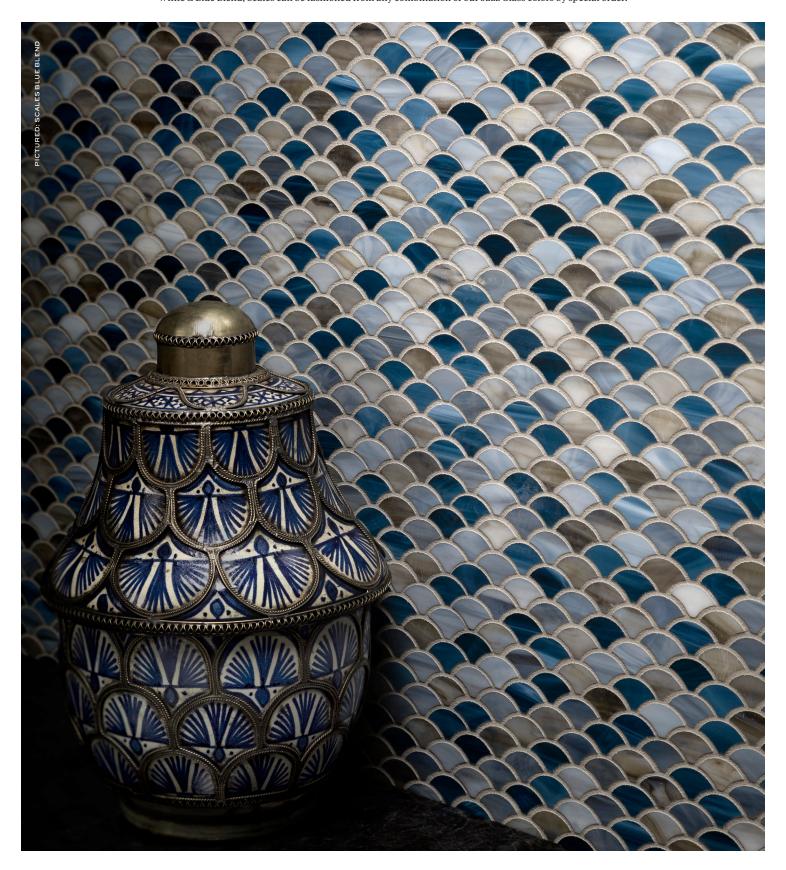

## **SCALES**

 $\label{thm:continuous} Meet Scales, a classic fish scale pattern cut from glass in a petite size and contemporary colorways. Stocked in Be Bop \\ White \& Blue Blend, Scales can be fashioned from any combination of our Jazz Glass colors by special order.$ 