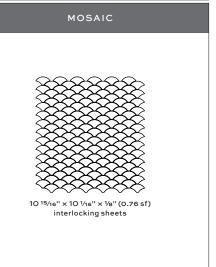

## **SCALES**

 $\label{thm:continuous} Meet Scales, a classic fish scale pattern cut from glass in a petite size and contemporary colorways. Stocked in Be Bop \\ White \& Blue Blend, Scales can be fashioned from any combination of our Jazz Glass colors by special order.$ 

 $Ardex\,X77 - Not\,suitable\,for\,metallic\,colorways\,or\,submerged\,applications$ 

 ${}^*Grout: Alternate \ grout - Mapei \ Ultracolor \ Plus \ Sanded \ or \ Ardex \ FG-C \ Unsanded$ 

 $Tech\ Note: Grout\ joint\ between\ mosaic\ sheets\ should\ be\ the\ same\ as\ joints\ within\ the\ sheets.\ Particular\ attention\ should\ sheets\ should\ be\ sheets\ should\ be\ sheets\ should\ be\ sheets\ should\ sheets\ should\ sheets\ should\ sheets\ should\ sheets\ should\ sheets\ sheet$  $be \ paid \ to \ the \ joints \ between \ sheets - adjusting \ individual \ pieces \ if \ necessary \ to \ produce \ a \ `seamless' \ installation.$ 