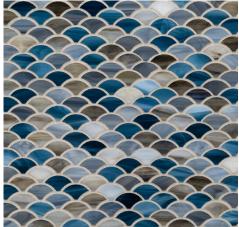

## **SCALES**

 $\label{thm:continuous} Meet Scales, a classic fish scale pattern cut from glass in a petite size and contemporary colorways. Stocked in Be Bop \\ White \& Blue Blend, Scales can be fashioned from any combination of our Jazz Glass colors by special order.$ 

## SCALES

Blue Blend Gloss

| APPLICATIONS                 |                  |                            |                 |                   |                                  |                                  |                |  |  |  |  |  |
|------------------------------|------------------|----------------------------|-----------------|-------------------|----------------------------------|----------------------------------|----------------|--|--|--|--|--|
| INTERIOR<br>FLOOR            | INTERIOR<br>WALL | SHOWER<br>WALL             | SHOWER<br>FLOOR | EXTERIOR<br>FLOOR | EXTERIOR<br>WALL*                | POOL/<br>FOUNTAIN*               | COUNTER<br>TOP |  |  |  |  |  |
| Light Traffic<br>Residential | All              | Yes,<br>including<br>steam | Yes             | No                | Yes,<br>including<br>freeze thaw | Yes,<br>including<br>freeze thaw | No             |  |  |  |  |  |