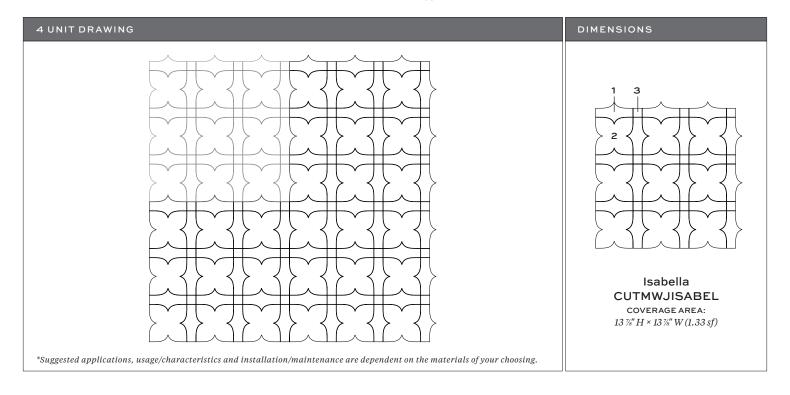

| DESIGN NAME: ISABELLA                                                                                                                                                                                                                                                                 |
|---------------------------------------------------------------------------------------------------------------------------------------------------------------------------------------------------------------------------------------------------------------------------------------|
| ITEM CODE: CUTMWJISABEL                                                                                                                                                                                                                                                               |
| SHEET COVERAGE AREA: 13 7/8" H × 13 7/8" W                                                                                                                                                                                                                                            |
| SQUARE FOOTAGE PER SHEET: 1.33 SF                                                                                                                                                                                                                                                     |
| P.O #:                                                                                                                                                                                                                                                                                |
| SALES ASSOC:                                                                                                                                                                                                                                                                          |
|                                                                                                                                                                                                                                                                                       |
| FOR VISUALIZATION PURPOSES ONLY. THIS IS NOT AN INSTALLATION DRAWING. VERIFY ALL MEASUREMENTS PRIOR TO INSTALLATION. ALL MATERIALS ARE SUBJECT TO RANGE / VARIATION. GROUT JOINTS, CENTERING/ORIENTATION MAY VARY SLIGHTLY FROM DRAWING SHOWN. ALL CUTS HAVE A VARIANCE OF +/- 1/16". |