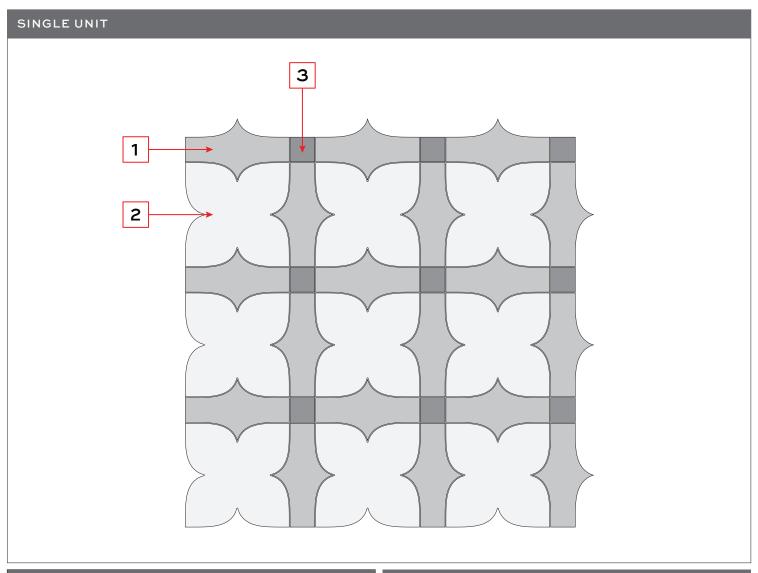

## **ISABELLA**

Tailored To Waterjet Collection

Isabella

Malachite background (2) Calacatta Gold shapes (1) Rivershell dots (3)

## **ISABELLA**

| MATERIAL KEY      |
|-------------------|
| POSITION 1        |
| POSITION 2        |
| POSITION 3        |
| ADDITIONAL NOTES: |
|                   |
|                   |
|                   |
|                   |