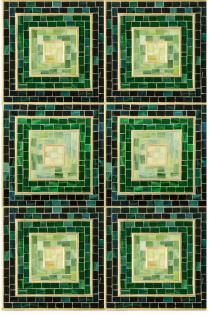

## HIP 2B SQUARE

Like the repeating squares of a step pyramid or the pooling terraces of a cascading fountain, Hip 2B Square presents an ombre Jazz Glass mosaic in a different dimension, with light blue or green glass squares stepping down to dark blue or green, each area outlined in brass.

## HIP 2B SQUARE

Blue with Solid Brass Metal Inlay - Gloss Navy Blue, Denim Blue, Trumpet Turquoise, Light Blue

Green with Solid Brass Metal Inlay - Gloss Gillespie Green Dark, Gillespie Green Medium, Amber Green