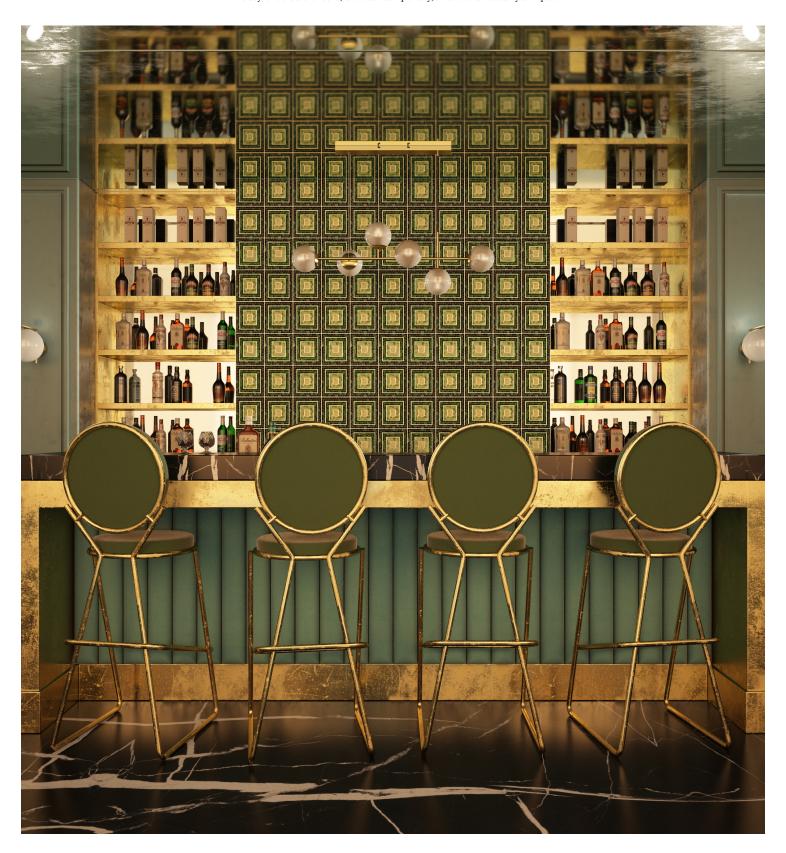

## HIP 2B SQUARE

Like the repeating squares of a step pyramid or the pooling terraces of a cascading fountain, Hip 2B Square presents an ombre Jazz Glass mosaic in a different dimension, with light blue or green glass squares stepping down to dark blue or green, each area outlined in brass.

The style feels a bit retro, a bit contemporary, and overall totally unique.

## HIP 2B SQUARE

Blue with Solid Brass Metal Inlay - Gloss Navy Blue, Denim Blue, Trumpet Turquoise, Light Blue

Green with Solid Brass Metal Inlay - Gloss Gillespie Green Dark, Gillespie Green Medium, Amber Green