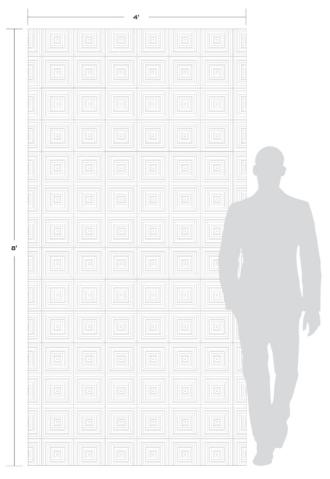

## HIP 2B SQUARE

Like the repeating squares of a step pyramid or the pooling terraces of a cascading fountain, Hip 2B Square presents an ombre Jazz Glass mosaic in a different dimension, with light blue or green glass squares stepping down to dark blue or green, each area outlined in brass.

The style feels a bit retro, a bit contemporary, and overall totally unique.



## HIP 2B SQUARE



Blue with Solid Brass Metal Inlay - Gloss Navy Blue, Denim Blue, Trumpet Turquoise, Light Blue



Green with Solid Brass Metal Inlay - Gloss Gillespie Green Dark, Gillespie Green Medium, Amber Green



|                              | APPLICATIONS                   |  |                       |    |                                 |    |                              |     |  |  |
|------------------------------|--------------------------------|--|-----------------------|----|---------------------------------|----|------------------------------|-----|--|--|
| INTERIOR<br>FLOOR            | INTERIOR SHOWER WALL WALL      |  | SHOWER EXTERIOR FLOOR |    | EXTERIOR POOL/<br>WALL FOUNTAIN |    | COUNTER FIREPLAC TOP SURROUN |     |  |  |
| Light Traffic<br>Residential | Yes,<br>All including<br>steam |  | No                    | No | Yes                             | No | No                           | Yes |  |  |



|  | INSTALLATION/MAINTENANCE                                  |