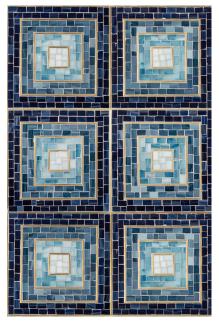

## HIP 2B SQUARE

Like the repeating squares of a step pyramid or the pooling terraces of a cascading fountain, Hip 2B Square presents an ombre Jazz Glass mosaic in a different dimension, with light blue or green glass squares stepping down to dark blue or green, each area outlined in brass.

## HIP 2B SQUARE

Blue with Solid Brass Metal Inlay - Gloss Navy Blue, Denim Blue, Trumpet Turquoise, Light Blue

Green with Solid Brass Metal Inlay - Gloss Gillespie Green Dark, Gillespie Green Medium, Amber Green