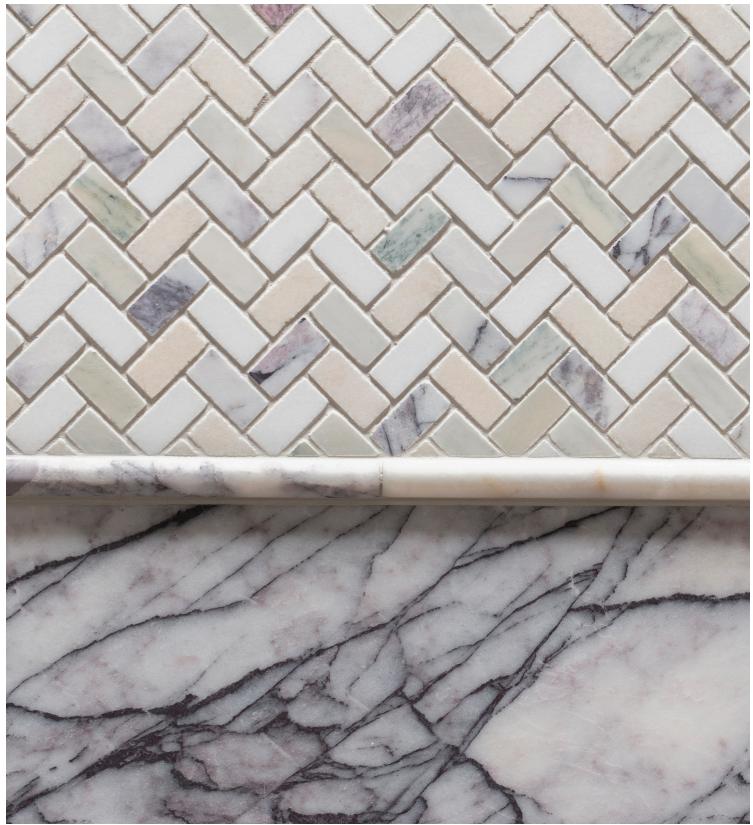

## **GIN FIZZ**

A stirring concoction of Rosa Portogallo, Cipollino, Lilac and Thassos marble, Gin Fizz is both refreshing and intoxicatingly beautiful. Mix it up in your choice of ingredients with our Tailored-To program.

Shown with Lilac field tile and molding

## **GIN FIZZ**

Honed Stone Blend - Herringbone Mosaic Rosa Portogallo, Cipollino, Lilac, and Thassos

| APPLICATIONS                                                                                                                                                       |                                                 |                                |                                    |                                |                                    |                                                    |                              | VARIATION |                             |             |
|--------------------------------------------------------------------------------------------------------------------------------------------------------------------|-------------------------------------------------|--------------------------------|------------------------------------|--------------------------------|------------------------------------|----------------------------------------------------|------------------------------|-----------|-----------------------------|-------------|
| INTERIOR<br>FLOOR                                                                                                                                                  | INTERIOR<br>WALL                                | SHOWER<br>WALL                 | SHOWER<br>FLOOR                    | EXTERIOR<br>FLOOR              | EXTERIOR<br>WALL                   | POOL/<br>FOUNTAIN                                  | COUNTER                      |           |                             | V1 V2 V3 V4 |
| Light/Medium<br>Traffic<br>Commercial                                                                                                                              | All                                             | All                            | Yes                                | No                             | Yes,<br>non-freeze<br>thaw         | No                                                 | Yes                          |           |                             |             |
| INSTALLATION/MAINTENANCE                                                                                                                                           |                                                 |                                |                                    |                                |                                    |                                                    |                              |           |                             | FIELD TILE  |
| SETTING<br>MATERIAL                                                                                                                                                | GROUT                                           | GROUT<br>JOINT                 | MEMBRANE                           | CAULK                          | SEALER                             | CLEANER                                            | INSTALLATION<br>INSTRUCTIONS | LAYOUT    | DRY<br>LAYOUT               |             |
| Ardex<br>X4 Tile &<br>Stone 1                                                                                                                                      | Ardex FG-C<br>Microtec<br>Unsanded <sup>2</sup> | As<br>established<br>on sheets | Mapei<br>Mapelastic<br>AquaDefense | Mapei<br>Keracaulk<br>Unsanded | AquaMix<br>Sealer's<br>Choice Gold | AquaMix<br>Concentrated<br>Stone & Tile<br>Cleaner | TCNA<br>Handbook             | No        | Required                    |             |
| NOTES                                                                                                                                                              |                                                 |                                |                                    |                                |                                    |                                                    |                              |           |                             |             |
| <sup>1</sup> Alternate mortar - Mapei Ultraflex 2 or Ardex N23 Microtec Rapid Set<br><sup>2</sup> Alternate grout - Mapei Ultracolor Plus FA or Mapei Flexcolor CQ |                                                 |                                |                                    |                                |                                    |                                                    |                              |           | 12 ½" × 13 ½" × ¾"<br>Honed |             |