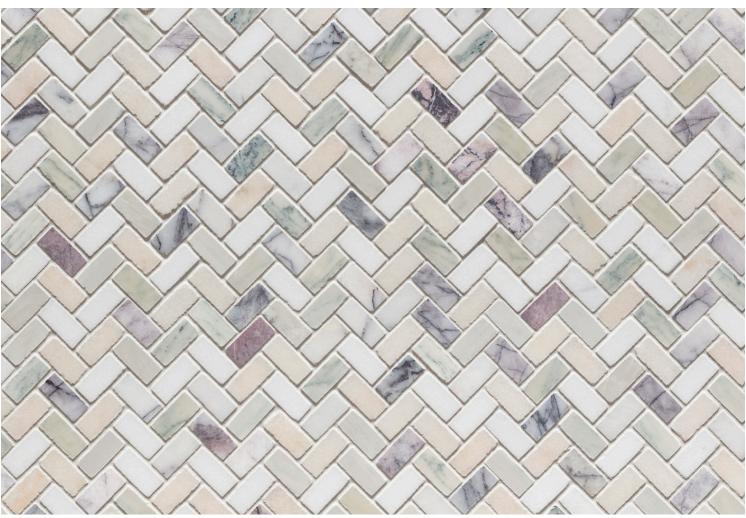

## **GIN FIZZ**

A stirring concoction of Rosa Portogallo, Cipollino, Lilac and Thassos marble, Gin Fizz is both refreshing and intoxicatingly beautiful. Mix it up in your choice of ingredients with our Tailored-To program.

## **GIN FIZZ**

Honed Stone Blend - Herringbone Mosaic Rosa Portogallo, Cipollino, Lilac, and Thassos

| APPLICATIONS                                                                                                                                                       |                                                 |                                |                                    |                                |                                    |                                                    |                              | VARIATION |                             |             |
|--------------------------------------------------------------------------------------------------------------------------------------------------------------------|-------------------------------------------------|--------------------------------|------------------------------------|--------------------------------|------------------------------------|----------------------------------------------------|------------------------------|-----------|-----------------------------|-------------|
| INTERIOR<br>FLOOR                                                                                                                                                  | INTERIOR<br>WALL                                | SHOWER<br>WALL                 | SHOWER<br>FLOOR                    | EXTERIOR<br>FLOOR              | EXTERIOR<br>WALL                   | POOL/<br>FOUNTAIN                                  | COUNTER                      |           |                             | V1 V2 V3 V4 |
| Light/Medium<br>Traffic<br>Commercial                                                                                                                              | All                                             | All                            | Yes                                | No                             | Yes,<br>non-freeze<br>thaw         | No                                                 | Yes                          |           |                             |             |
| INSTALLATION/MAINTENANCE                                                                                                                                           |                                                 |                                |                                    |                                |                                    |                                                    |                              |           |                             | FIELD TILE  |
| SETTING<br>MATERIAL                                                                                                                                                | GROUT                                           | GROUT<br>JOINT                 | MEMBRANE                           | CAULK                          | SEALER                             | CLEANER                                            | INSTALLATION<br>INSTRUCTIONS | LAYOUT    | DRY<br>LAYOUT               |             |
| Ardex<br>X4 Tile &<br>Stone 1                                                                                                                                      | Ardex FG-C<br>Microtec<br>Unsanded <sup>2</sup> | As<br>established<br>on sheets | Mapei<br>Mapelastic<br>AquaDefense | Mapei<br>Keracaulk<br>Unsanded | AquaMix<br>Sealer's<br>Choice Gold | AquaMix<br>Concentrated<br>Stone & Tile<br>Cleaner | TCNA<br>Handbook             | No        | Required                    |             |
| NOTES                                                                                                                                                              |                                                 |                                |                                    |                                |                                    |                                                    |                              |           |                             |             |
| <sup>1</sup> Alternate mortar - Mapei Ultraflex 2 or Ardex N23 Microtec Rapid Set<br><sup>2</sup> Alternate grout - Mapei Ultracolor Plus FA or Mapei Flexcolor CQ |                                                 |                                |                                    |                                |                                    |                                                    |                              |           | 12 ½" × 13 ½" × ¾"<br>Honed |             |