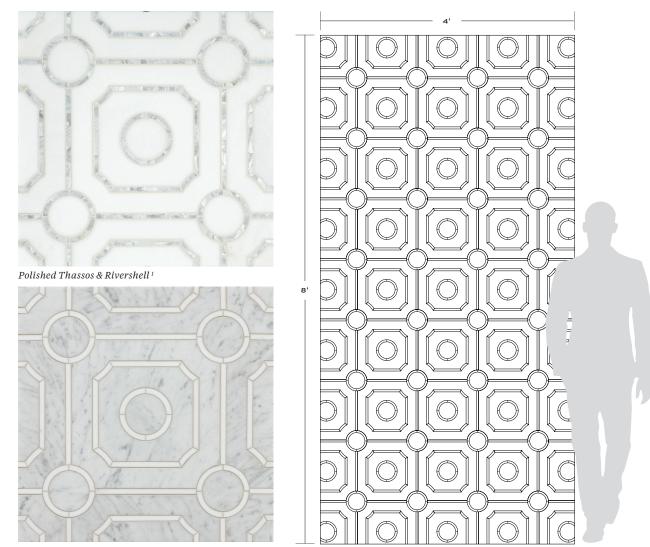

## GAZEBO

With clean geometric lines and perfect symmetry, Gazebo is a refined choice for dressed up neutral applications. Gazebo is stocked in two classic colorways and may also be customized to your preference in our Tailored To program.

## GAZEBO

Polished Bianco Carrara & Thassos

| APPLICATIONS                                                                                                                                     |                                     |                                |                                    |                              |                                    |                                                    |                              |        | VARIA         | ATION                                                         | TAILORED TO<br>CUSTOMIZATION                |  |
|--------------------------------------------------------------------------------------------------------------------------------------------------|-------------------------------------|--------------------------------|------------------------------------|------------------------------|------------------------------------|----------------------------------------------------|------------------------------|--------|---------------|---------------------------------------------------------------|---------------------------------------------|--|
| INTERIOR<br>FLOOR                                                                                                                                | INTERIOR<br>WALL                    | SHOWER<br>WALL                 | SHOWER<br>FLOOR                    | EXTERIOR<br>FLOOR            | EXTERIOR<br>WALL                   | POOL/<br>FOUNTAIN                                  | COUNTER<br>TOP               | V1     | V2            | V3 V4                                                         | CARPET CUTTING<br>FIELD<br>FINISH<br>MOSAIC |  |
| Light Traffic<br>Residential                                                                                                                     | All                                 | Conventional<br>Only           | No                                 | No                           | No                                 | No                                                 | Yes,<br>bathroom<br>only     |        |               |                                                               | SADDLE<br>VANITY TOP<br>WATERJET            |  |
| INSTALLATION/MAINTENANCE                                                                                                                         |                                     |                                |                                    |                              |                                    |                                                    |                              |        |               | WATERJET MOSAIC                                               |                                             |  |
| SETTING<br>MATERIAL                                                                                                                              | GROUT                               | GROUT<br>JOINT                 | MEMBRANE                           | CAULK                        | SEALER                             | CLEANER                                            | INSTALLATION<br>INSTRUCTIONS | LAYOUT | DRY<br>LAYOUT |                                                               |                                             |  |
| Mapei<br>Ultraflex 2                                                                                                                             | Mapei<br>Ultracolor<br>Plus Sanded² | As<br>established<br>on sheets | Mapei<br>Mapelastic<br>AquaDefense | Mapei<br>Keracaulk<br>Sanded | AquaMix<br>Sealer's<br>Choice Gold | AquaMix<br>Concentrated<br>Stone & Tile<br>Cleaner | TCNA<br>Handbook             | No     | Required      |                                                               |                                             |  |
| NOTES                                                                                                                                            |                                     |                                |                                    |                              |                                    |                                                    |                              |        |               | 12" × 12" × 3/e" (1.00 sf)<br>interlocking sheets<br>Polished |                                             |  |
| <sup>1</sup> Laminated shell is hand made and up to 3% of small shell pieces may loosen over time. Loose pieces may be repaired with epoxy glue. |                                     |                                |                                    |                              |                                    |                                                    |                              |        |               |                                                               |                                             |  |
| <sup>2</sup> Grout: High performance grout option - Mapei Flexcolor CQ & Litokol Starlike Classic.                                               |                                     |                                |                                    |                              |                                    |                                                    |                              |        |               |                                                               |                                             |  |