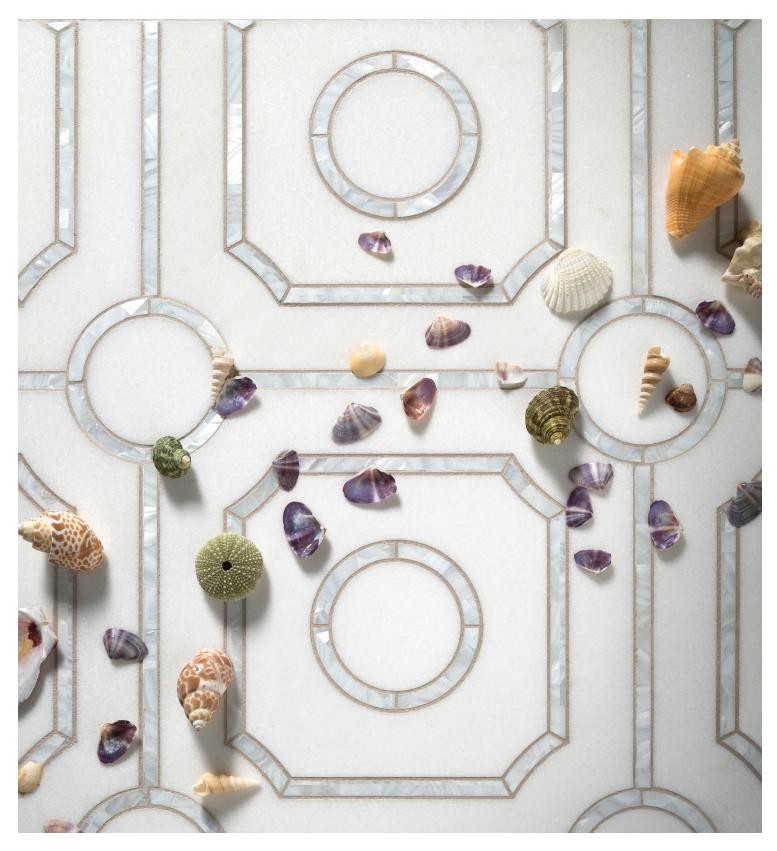

## GAZEBO

With clean geometric lines and perfect symmetry, Gazebo is a refined choice for dressed up neutral applications. Gazebo is stocked in two classic colorways and may also be customized to your preference in our Tailored To program.

## GAZEBO

Polished Bianco Carrara & Thassos

| APPLICATIONS                                                                                                                                     |                                     |                                |                                    |                              |                                    |                                                    |                              |        | VARIA         | ATION                                                         | TAILORED TO<br>CUSTOMIZATION                |  |
|--------------------------------------------------------------------------------------------------------------------------------------------------|-------------------------------------|--------------------------------|------------------------------------|------------------------------|------------------------------------|----------------------------------------------------|------------------------------|--------|---------------|---------------------------------------------------------------|---------------------------------------------|--|
| INTERIOR<br>FLOOR                                                                                                                                | INTERIOR<br>WALL                    | SHOWER<br>WALL                 | SHOWER<br>FLOOR                    | EXTERIOR<br>FLOOR            | EXTERIOR<br>WALL                   | POOL/<br>FOUNTAIN                                  | COUNTER<br>TOP               | V1     | V2            | V3 V4                                                         | CARPET CUTTING<br>FIELD<br>FINISH<br>MOSAIC |  |
| Light Traffic<br>Residential                                                                                                                     | All                                 | Conventional<br>Only           | No                                 | No                           | No                                 | No                                                 | Yes,<br>bathroom<br>only     |        |               |                                                               | SADDLE<br>VANITY TOP<br>WATERJET            |  |
| INSTALLATION/MAINTENANCE                                                                                                                         |                                     |                                |                                    |                              |                                    |                                                    |                              |        |               | WATERJET MOSAIC                                               |                                             |  |
| SETTING<br>MATERIAL                                                                                                                              | GROUT                               | GROUT<br>JOINT                 | MEMBRANE                           | CAULK                        | SEALER                             | CLEANER                                            | INSTALLATION<br>INSTRUCTIONS | LAYOUT | DRY<br>LAYOUT |                                                               |                                             |  |
| Mapei<br>Ultraflex 2                                                                                                                             | Mapei<br>Ultracolor<br>Plus Sanded² | As<br>established<br>on sheets | Mapei<br>Mapelastic<br>AquaDefense | Mapei<br>Keracaulk<br>Sanded | AquaMix<br>Sealer's<br>Choice Gold | AquaMix<br>Concentrated<br>Stone & Tile<br>Cleaner | TCNA<br>Handbook             | No     | Required      |                                                               |                                             |  |
| NOTES                                                                                                                                            |                                     |                                |                                    |                              |                                    |                                                    |                              |        |               | 12" × 12" × 3/e" (1.00 sf)<br>interlocking sheets<br>Polished |                                             |  |
| <sup>1</sup> Laminated shell is hand made and up to 3% of small shell pieces may loosen over time. Loose pieces may be repaired with epoxy glue. |                                     |                                |                                    |                              |                                    |                                                    |                              |        |               |                                                               |                                             |  |
| <sup>2</sup> Grout: High performance grout option - Mapei Flexcolor CQ & Litokol Starlike Classic.                                               |                                     |                                |                                    |                              |                                    |                                                    |                              |        |               |                                                               |                                             |  |