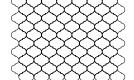

ETOILE is Artistic Tile's crisp, modern version of a Moorish classic. Cut with precision waterjet machines to an exacting dimension, ETOILE adds a refined, cultured style to any project. Stocked and ready to ship in Calacatta Gold, Bianco Carrara and Thassos marbles, ETOILE also looks amazing when combined with glass, mirror and textured stone. Find your perfect combination with Artistic Tile's Tailored To customization program. Suitable for outstanding walls, backsplashes and floors.

# ETOILE

Thassos

Bianco Carrara

APPLICATIONS TAILORED TO APPLICATIONS \*VARIATION CUSTOMIZATION

#### INSTALLATION / MAINTENANCE

Grout

Mapei
Ultracolor
Plus Sanded

Water Jet Mosaic 11-1/8" x 12-1/4" x 3/8" (0.95 sf)

\*Variation: Calacatta Gold Only - V3