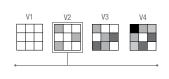

# ETOILE

Thassos

Bianco Carrara

APPLICATIONS TAILORED TO APPLICATIONS \*VARIATION CUSTOMIZATION

#### INSTALLATION / MAINTENANCE

Grout

Mapei
Ultracolor
Plus Sanded

Water Jet Mosaic 11-1/8" x 12-1/4" x 3/8" (0.95 sf)

\*Variation: Calacatta Gold Only - V3