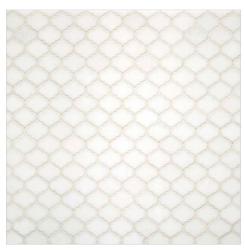

# ETOILE

Thassos

Bianco Carrara

APPLICATIONS TAILORED TO APPLICATIONS \*VARIATION CUSTOMIZATION

#### INSTALLATION / MAINTENANCE

Grout

Mapei
Ultracolor
Plus Sanded

Water Jet Mosaic 11-1/8" x 12-1/4" x 3/8" (0.95 sf)

\*Variation: Calacatta Gold Only - V3