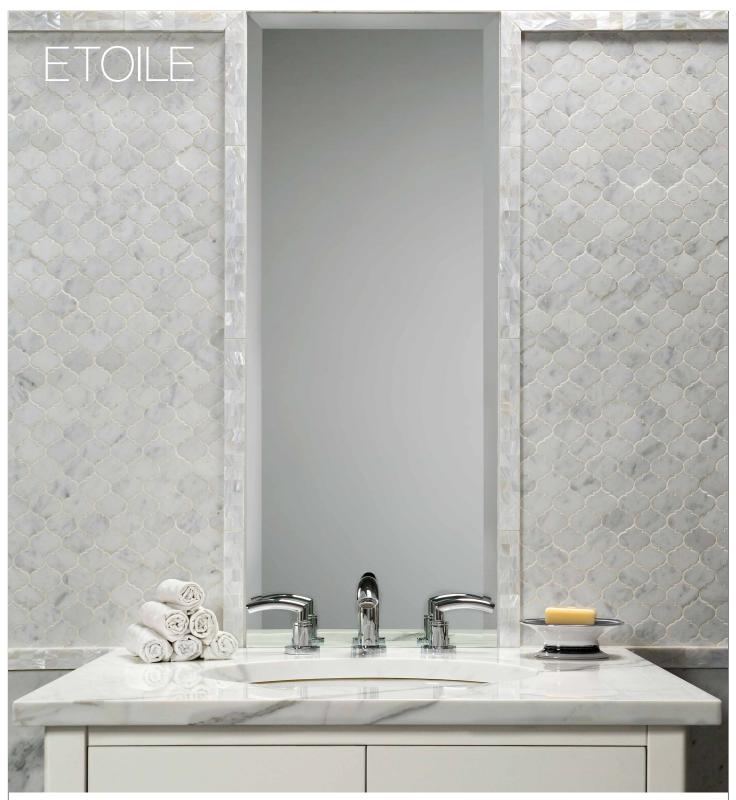

ETOILE is Artistic Tile's crisp, modern version of a Moorish classic. Cut with precision waterjet machines to an exacting dimension, ETOILE adds a refined, cultured style to any project. Stocked and ready to ship in Calacatta Gold, Bianco Carrara and Thassos marbles, ETOILE also looks amazing when combined with glass, mirror and textured stone. Find your perfect combination with Artistic Tile's Tailored To customization program. Suitable for outstanding walls, backsplashes and floors.

# ETOILE

Thassos

Bianco Carrara

APPLICATIONS TAILORED TO APPLICATIONS \*VARIATION CUSTOMIZATION

#### INSTALLATION / MAINTENANCE

Grout

Mapei
Ultracolor
Plus Sanded

Water Jet Mosaic 11-1/8" x 12-1/4" x 3/8" (0.95 sf)

\*Variation: Calacatta Gold Only - V3