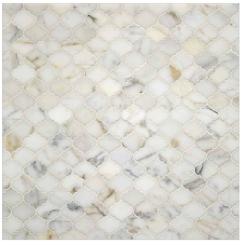

# ETOILE

Thassos

Bianco Carrara

APPLICATIONS TAILORED TO APPLICATIONS \*VARIATION CUSTOMIZATION

#### INSTALLATION / MAINTENANCE

Grout

Mapei
Ultracolor
Plus Sanded

Water Jet Mosaic 11-1/8" x 12-1/4" x 3/8" (0.95 sf)

\*Variation: Calacatta Gold Only - V3