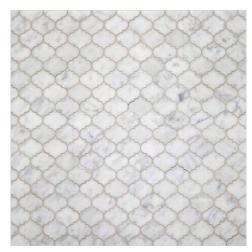

# ETOILE

Thassos

Bianco Carrara

APPLICATIONS TAILORED TO APPLICATIONS \*VARIATION CUSTOMIZATION

#### INSTALLATION / MAINTENANCE

Grout

Mapei
Ultracolor
Plus Sanded

Water Jet Mosaic 11-1/8" x 12-1/4" x 3/8" (0.95 sf)

\*Variation: Calacatta Gold Only - V3