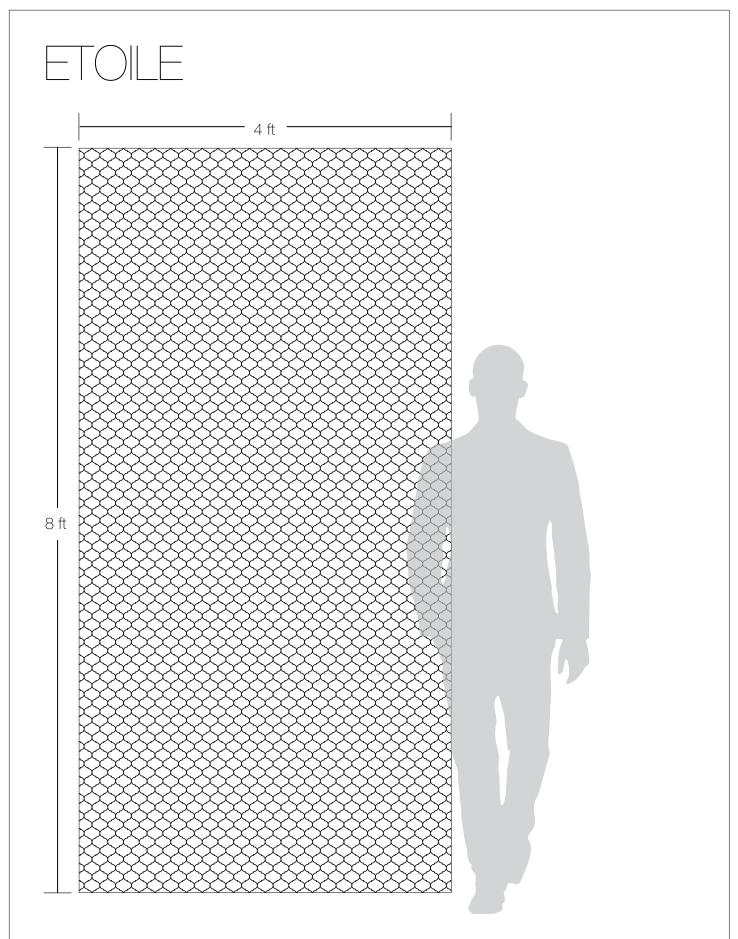

ETOILE is Artistic Tile's crisp, modern version of a Moorish classic. Cut with precision waterjet machines to an exacting dimension, ETOILE adds a refined, cultured style to any project. Stocked and ready to ship in Calacatta Gold, Bianco Carrara and Thassos marbles, ETOILE also looks amazing when combined with glass, mirror and textured stone. Find your perfect combination with Artistic Tile's Tailored To customization program. Suitable for outstanding walls, backsplashes and floors.

#### INSTALLATION / MAINTENANCE

Grout

Mapei
Ultracolor
Plus Sanded

Water Jet Mosaic 11-1/8" x 12-1/4" x 3/8" (0.95 sf)

\*Variation: Calacatta Gold Only - V3