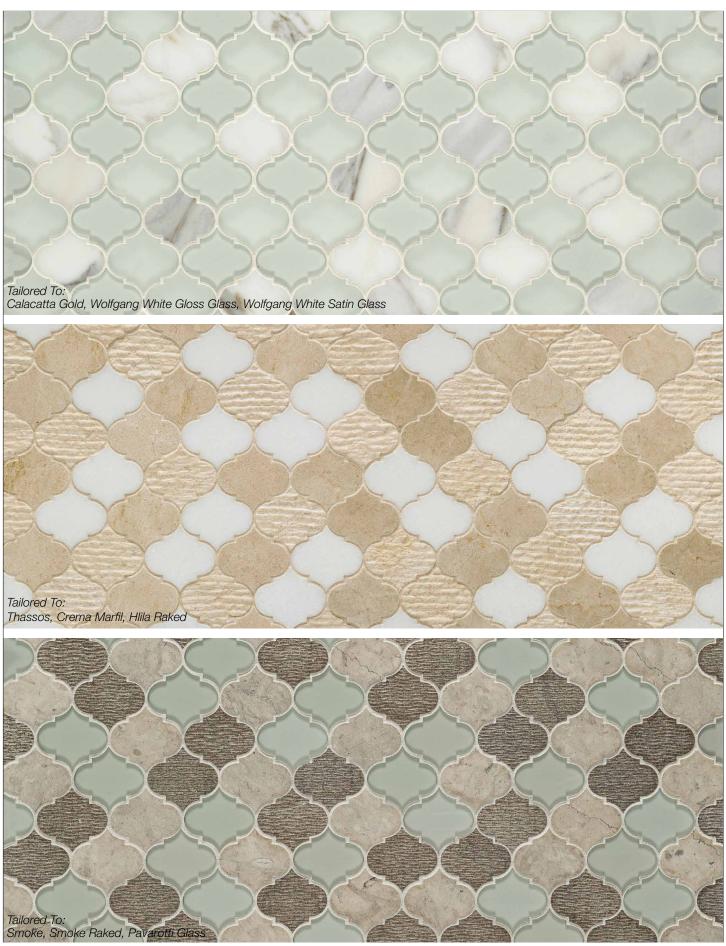

ETOILE is Artistic Tile's crisp, modern version of a Moorish classic. Cut with precision waterjet machines to an exacting dimension, ETOILE adds a refined, cultured style to any project. Stocked and ready to ship in Calacatta Gold, Bianco Carrara and Thassos marbles, ETOILE also looks amazing when combined with glass, mirror and textured stone. Find your perfect combination with Artistic Tile's Tailored To customization program. Suitable for outstanding walls, backsplashes and floors.

# ETOILE

Thassos

Bianco Carrara

APPLICATIONS TAILORED TO APPLICATIONS \*VARIATION CUSTOMIZATION