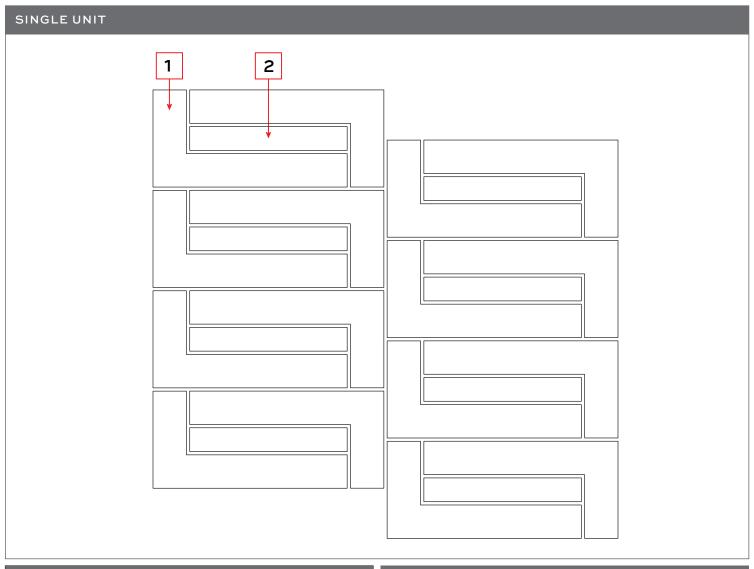

## **ELLE PETITE**

Tailored To Waterjet Collection

Elle Petite

Bardiglio Imperiale rectangle (2) Bianco Carrara lines (1)

## **ELLE PETIT**

| MATERIAL KEY                                                                                | DESIGN NAME: ELLE PETIT                                                                                                                                                                                                                                                              |
|---------------------------------------------------------------------------------------------|--------------------------------------------------------------------------------------------------------------------------------------------------------------------------------------------------------------------------------------------------------------------------------------|
| POSITION 1  (ALL OUTER BODY PIECES)  POSITION 2  (ALL INNER BODY PIECES)  ADDITIONAL NOTES: | ITEM CODE: CUTMWJSML  SHEET COVERAGE AREA: 9  SQUARE FOOTAGE PER SHE  P.O #:  SALES ASSOC:  FOR VISUALIZATION PURPOSE THIS IS NOT AN INSTALLATION VERIFY ALL MEASUREMENTS F ALL MATERIALS ARE SUBJECT GROUT JOINTS, CENTERING/O SLIGHTLY FROM DRAWING SHO ALL CUTS HAVE A VARIANCE O |
|                                                                                             | Client Signature                                                                                                                                                                                                                                                                     |