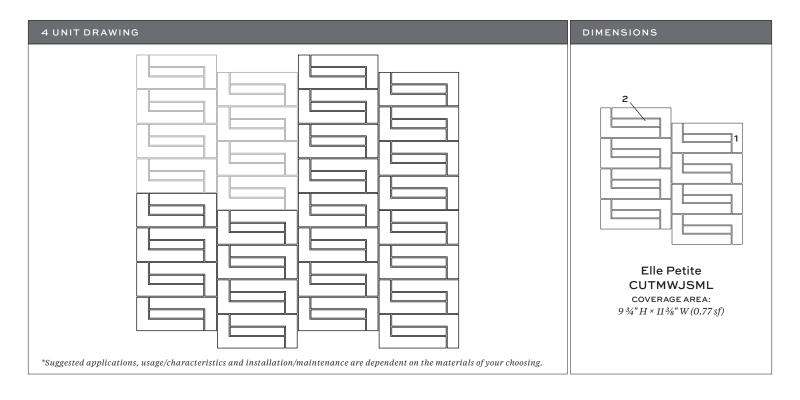

## **ELLE PETITE**

Tailored To Waterjet Collection

Elle Petite

Bardiglio Imperiale rectangle (2) Bianco Carrara lines (1)

## **ELLE PETIT**

| MATERIAL KEY                                                                                | DESIGN NAME: ELLE PETIT                                                                                                                                                                                                                                                              |
|---------------------------------------------------------------------------------------------|--------------------------------------------------------------------------------------------------------------------------------------------------------------------------------------------------------------------------------------------------------------------------------------|
| POSITION 1  (ALL OUTER BODY PIECES)  POSITION 2  (ALL INNER BODY PIECES)  ADDITIONAL NOTES: | ITEM CODE: CUTMWJSML  SHEET COVERAGE AREA: 9  SQUARE FOOTAGE PER SHE  P.O #:  SALES ASSOC:  FOR VISUALIZATION PURPOSE THIS IS NOT AN INSTALLATION VERIFY ALL MEASUREMENTS F ALL MATERIALS ARE SUBJECT GROUT JOINTS, CENTERING/O SLIGHTLY FROM DRAWING SHO ALL CUTS HAVE A VARIANCE O |
|                                                                                             | Client Signature                                                                                                                                                                                                                                                                     |