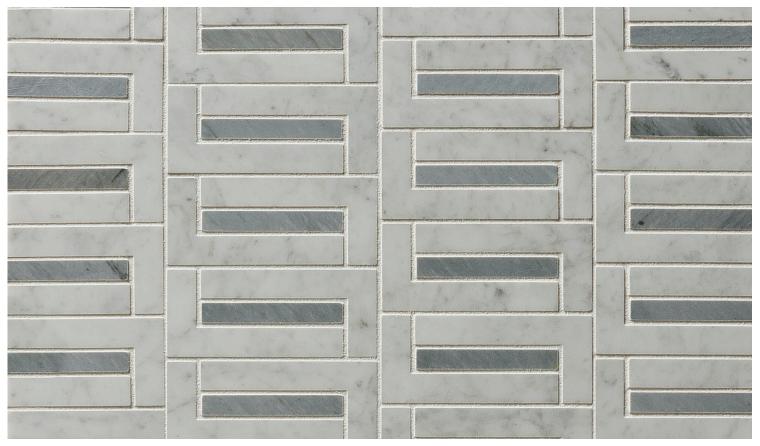

## **ELLE PETITE**

Tailored To Waterjet Collection

Elle Petite

Bardiglio Imperiale rectangle (2) Bianco Carrara lines (1)

## **ELLE PETITE**

Tailored To Waterjet Collection

\*Actual Size