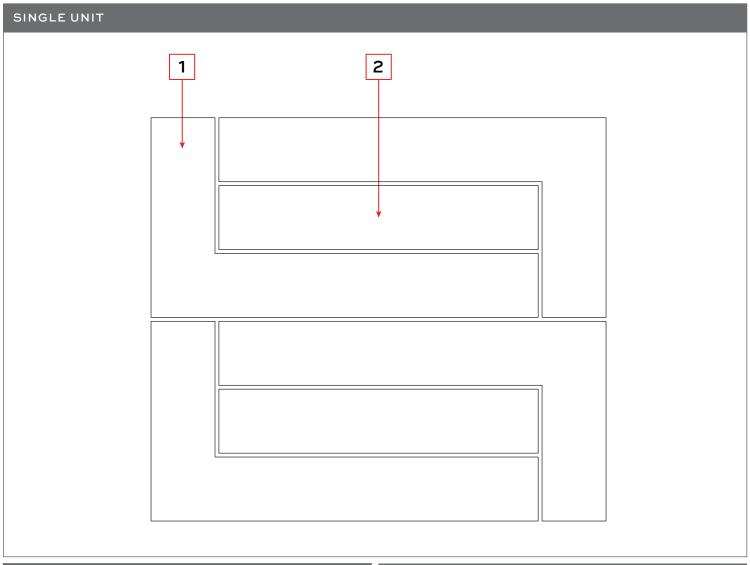

## **ELLE GRANDE**

| MATERIAL KEY                                                                                | DESIGN NAME: ELLE GRANDE                                                                                                                                                                                                                                                                                                                                                                                     |
|---------------------------------------------------------------------------------------------|--------------------------------------------------------------------------------------------------------------------------------------------------------------------------------------------------------------------------------------------------------------------------------------------------------------------------------------------------------------------------------------------------------------|
| POSITION 1  (ALL OUTER BODY PIECES)  POSITION 2  (ALL INNER BODY PIECES)  ADDITIONAL NOTES: | ITEM CODE: CUTMWJLGL  SHEET COVERAGE AREA: 11 9/16" H × 13" W  SQUARE FOOTAGE PER SHEET: 1.04 SF  P.O #:  SALES ASSOC:  FOR VISUALIZATION PURPOSES ONLY. THIS IS NOT AN INSTALLATION DRAWING. VERIFY ALL MEASUREMENTS PRIOR TO INSTALLATION. ALL MATERIALS ARE SUBJECT TO RANGE / VARIATION. GROUT JOINTS, CENTERING/ORIENTATION MAY VARY SLIGHTLY FROM DRAWING SHOWN. ALL CUTS HAVE A VARIANCE OF +/-1/16". |
|                                                                                             | Client Signature Date: MM/DD/YY                                                                                                                                                                                                                                                                                                                                                                              |