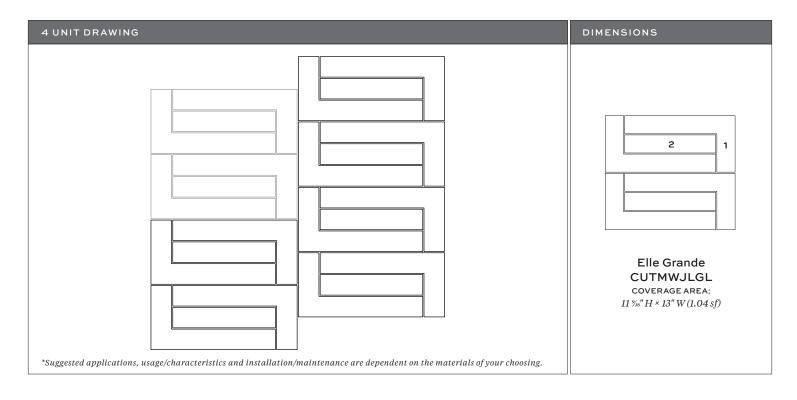

## **ELLE GRANDE**

| MATERIAL KEY                                                                                | DESIGN NAME: ELLE GRANDE                                                                                                                                                                                                                                                                                                                                                                                     |
|---------------------------------------------------------------------------------------------|--------------------------------------------------------------------------------------------------------------------------------------------------------------------------------------------------------------------------------------------------------------------------------------------------------------------------------------------------------------------------------------------------------------|
| POSITION 1  (ALL OUTER BODY PIECES)  POSITION 2  (ALL INNER BODY PIECES)  ADDITIONAL NOTES: | ITEM CODE: CUTMWJLGL  SHEET COVERAGE AREA: 11 9/16" H × 13" W  SQUARE FOOTAGE PER SHEET: 1.04 SF  P.O #:  SALES ASSOC:  FOR VISUALIZATION PURPOSES ONLY. THIS IS NOT AN INSTALLATION DRAWING. VERIFY ALL MEASUREMENTS PRIOR TO INSTALLATION. ALL MATERIALS ARE SUBJECT TO RANGE / VARIATION. GROUT JOINTS, CENTERING/ORIENTATION MAY VARY SLIGHTLY FROM DRAWING SHOWN. ALL CUTS HAVE A VARIANCE OF +/-1/16". |
|                                                                                             | Client Signature Date: MM/DD/YY                                                                                                                                                                                                                                                                                                                                                                              |