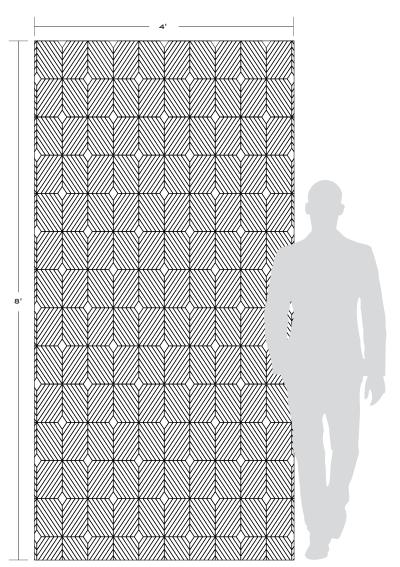

## **ECHO GRAND**

Echo Grand interprets the dramatic diamond ombré-like pattern of our Echo glass pattern in three luxurious marble colorways. The cascading succession on all three blends produces a complex ripple effect, showcasing an assortment of remarkable color tones. Stocked in Blue, Green, and Grey.