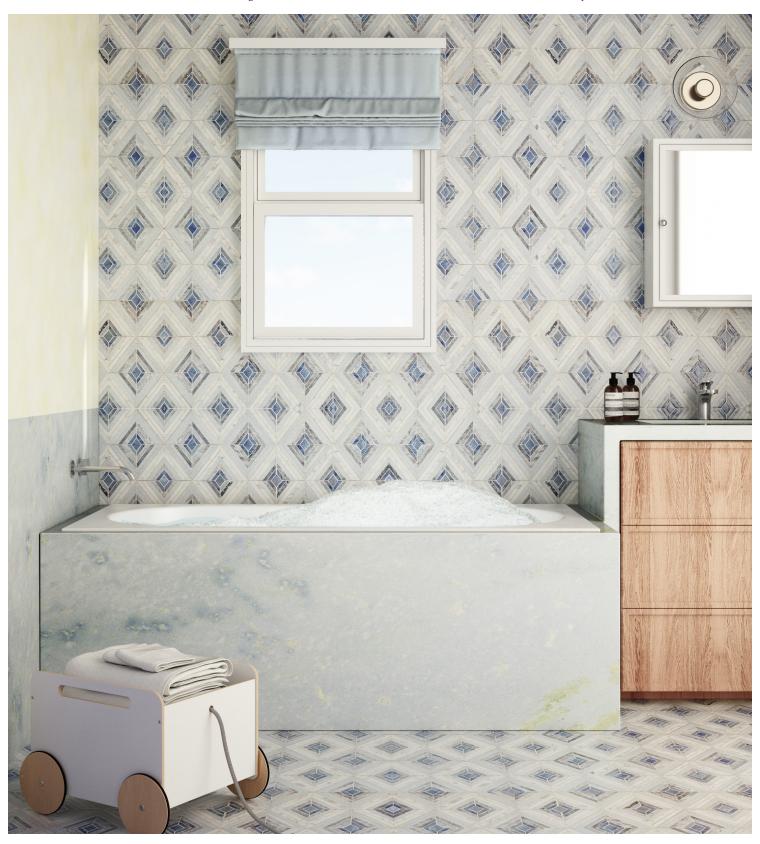

## **ECHO GRAND**

Echo Grand interprets the dramatic diamond ombré-like pattern of our Echo glass pattern in three luxurious marble colorways. The cascading succession on all three blends produces a complex ripple effect, showcasing an assortment of remarkable color tones. Stocked in Blue, Green, and Grey.

| APPLICATIONS                       |                  |                            |                  |                   |                            |                   |                |  |
|------------------------------------|------------------|----------------------------|------------------|-------------------|----------------------------|-------------------|----------------|--|
| INTERIOR<br>FLOOR                  | INTERIOR<br>WALL | SHOWER<br>WALL             | SHOWER<br>FLOOR  | EXTERIOR<br>FLOOR | EXTERIOR<br>WALL           | POOL/<br>FOUNTAIN | COUNTER<br>TOP |  |
| Light/Med<br>Traffic<br>Commercial | All              | Yes,<br>including<br>steam | Yes <sup>1</sup> | No                | Yes,<br>Non-Freeze<br>Thaw | No                | No             |  |

| SETTING GROUT GROUT JOINT MEMBRANE CAULK SEALER CLEANER INSTALLATION INSTRUCTIONS LAYOUT L                                                                                                     | 2.57                |
|------------------------------------------------------------------------------------------------------------------------------------------------------------------------------------------------|---------------------|
|                                                                                                                                                                                                | DRY<br>LAYOUT       |
| Ardex X4 White <sup>2</sup> Ardex FG-C Unsanded <sup>3</sup> On sheets  Ardex 8+9 Ardex SX  AquaMix Sealer's Choice Gold  AquaMix Concentrated Stone & Tile Cleaner  TCNA Handbook orientation | Sample <sup>4</sup> |

## NOTES

- $^1E cho\ Grand\ Grey\ -\ Bardiglio\ is\ sensitive\ to\ water, including\ moisture\ and\ humidity.\ Pieces\ will\ darken\ over\ time\ in\ this\ environment.$
- <sup>2</sup> Alternate Mortar: Blue Mapei Ultraflex 2 White or Mapei Kerabond W/ Keralastic Additive, Green - Mapei Grainrapid System, Grey - Mapei Grainrapid System, Kerabond W/ Keralastic Additive
- <sup>3</sup> Alternate Grout Mapei Ultracolor Plus or Mapei Flexcolor CQ
- <sup>4</sup>Layout for overview of material before installation.