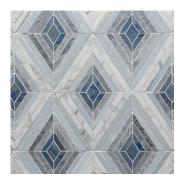

## **ECHO GRAND**

Echo Grand interprets the dramatic diamond ombré-like pattern of our Echo glass pattern in three luxurious marble colorways. The cascading succession on all three blends produces a complex ripple effect, showcasing an assortment of remarkable color tones. Stocked in Blue, Green, and Grey.

## **ECHO GRAND**

Echo Grand Blue Polished Azul Macubas, Mugwort, Azul Cielo, Statuary

Echo Grand Green Polished Botanic Green, Ming Green, Statuary, Bianco Dolomiti

Echo Grand Grey Polished Thassos, Statuary, Bianco Carrara, Bardiglio