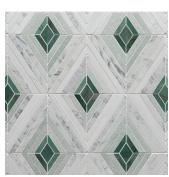

## **ECHO GRAND**

Echo Grand interprets the dramatic diamond ombré-like pattern of our Echo glass pattern in three luxurious marble colorways. The cascading succession on all three blends produces a complex ripple effect, showcasing an assortment of remarkable color tones. Stocked in Blue, Green, and Grey.

## **ECHO GRAND**

Echo Grand Blue Polished Azul Macubas, Mugwort, Azul Cielo, Statuary

Echo Grand Green Polished Botanic Green, Ming Green, Statuary, Bianco Dolomiti

Echo Grand Grey Polished Thassos, Statuary, Bianco Carrara, Bardiglio