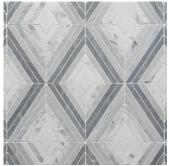

## **ECHO GRAND**

Echo Grand interprets the dramatic diamond ombré-like pattern of our Echo glass pattern in three luxurious marble colorways. The cascading succession on all three blends produces a complex ripple effect, showcasing an assortment of remarkable color tones. Stocked in Blue, Green, and Grey.

## **ECHO GRAND**

Echo Grand Blue Polished Azul Macubas, Mugwort, Azul Cielo, Statuary

Echo Grand Green Polished Botanic Green, Ming Green, Statuary, Bianco Dolomiti

Echo Grand Grey Polished Thassos, Statuary, Bianco Carrara, Bardiglio