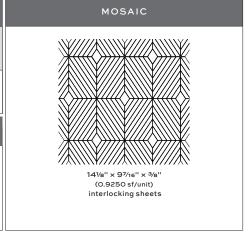

## **ECHO GRAND**

Echo Grand interprets the dramatic diamond ombré-like pattern of our Echo glass pattern in three luxurious marble colorways. The cascading succession on all three blends produces a complex ripple effect, showcasing an assortment of remarkable color tones. Stocked in Blue, Green, and Grey.