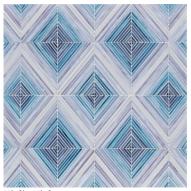

## ECHO

Thin strips of colorful Jazz Glass radiate from the center of each glass diamond in Echo, grading from color into white from center to edge. The gradient effect repeats across the surface of the pattern, creating a symmetry that complements the internal complexity of each diamond. Stocked in London Fog, Garden Green, and Violin Violet.

## ECHO

Violin Violet

London Fog

| APPLICATIONS                                              |                                                                        |                                |                                 |                   |                  |                                                    |                              |                       | VARIATION                     |                                 |  |
|-----------------------------------------------------------|------------------------------------------------------------------------|--------------------------------|---------------------------------|-------------------|------------------|----------------------------------------------------|------------------------------|-----------------------|-------------------------------|---------------------------------|--|
| INTERIOR<br>FLOOR                                         | INTERIOR<br>WALL                                                       | SHOWER<br>WALL                 | SHOWER<br>FLOOR                 | EXTERIOR<br>FLOOR | EXTERIOR<br>WALL | POOL/<br>FOUNTAIN                                  | COUNTER<br>TOP               | FIREPLACE<br>SURROUND |                               |                                 |  |
| No                                                        | All                                                                    | Yes,<br>including<br>steam     | No                              | No                | Yes              | No                                                 | No                           | Yes                   |                               |                                 |  |
| INSTALLATION/MAINTENANCE                                  |                                                                        |                                |                                 |                   |                  |                                                    |                              |                       |                               | MOSAIC                          |  |
| SETTING<br>MATERIAL                                       | GROUT                                                                  | GROUT<br>JOINT                 | MEMBRANE                        | CAULK             | SEALER           | CLEANER                                            | INSTALLATION<br>INSTRUCTIONS | LAYOUT                | DRY<br>LAYOUT                 |                                 |  |
| Ardex X77<br>Microtec<br>Fiber<br>Reinforced <sup>1</sup> | Ardex FG-C<br>Microtec<br>Unsanded <sup>2</sup>                        | As<br>established<br>on sheets | Ardex 8 + 9                     | Ardex SX          | Not<br>Required  | AquaMix<br>Concentrated<br>Stone & Tile<br>Cleaner | A.T.<br>Guidelines           | No                    | Sample<br>Layout <sup>3</sup> |                                 |  |
| NOTES                                                     |                                                                        |                                |                                 |                   |                  |                                                    |                              |                       |                               |                                 |  |
| <sup>2</sup> Alternate<br><sup>3</sup> Layout fo          | e mortar - Maje<br>e grout - Mape<br>or overview of<br>e: Maintain til | ei Ultracolor<br>material bef  | Plus FA or Ma<br>ore installati | (0.63 sf/unit)    |                  |                                                    |                              |                       |                               |                                 |  |
|                                                           |                                                                        |                                |                                 |                   |                  |                                                    |                              |                       |                               | Mesh mounted interlocking sheet |  |