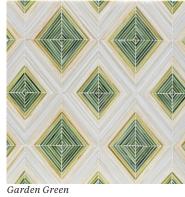

## ECHO

Thin strips of colorful Jazz Glass radiate from the center of each glass diamond in Echo, grading from color into white from center to edge. The gradient effect repeats across the surface of the pattern, creating a symmetry that complements the internal complexity of each diamond. Stocked in London Fog, Garden Green, and Violin Violet.

## ECHO

Violin Violet

London Fog

| APPLICATIONS                                              |                                                                        |                                |                                 |                   |                  |                                                    |                              |                       | VARIATION                     |                                 |  |
|-----------------------------------------------------------|------------------------------------------------------------------------|--------------------------------|---------------------------------|-------------------|------------------|----------------------------------------------------|------------------------------|-----------------------|-------------------------------|---------------------------------|--|
| INTERIOR<br>FLOOR                                         | INTERIOR<br>WALL                                                       | SHOWER<br>WALL                 | SHOWER<br>FLOOR                 | EXTERIOR<br>FLOOR | EXTERIOR<br>WALL | POOL/<br>FOUNTAIN                                  | COUNTER<br>TOP               | FIREPLACE<br>SURROUND |                               |                                 |  |
| No                                                        | All                                                                    | Yes,<br>including<br>steam     | No                              | No                | Yes              | No                                                 | No                           | Yes                   |                               |                                 |  |
| INSTALLATION/MAINTENANCE                                  |                                                                        |                                |                                 |                   |                  |                                                    |                              |                       |                               | MOSAIC                          |  |
| SETTING<br>MATERIAL                                       | GROUT                                                                  | GROUT<br>JOINT                 | MEMBRANE                        | CAULK             | SEALER           | CLEANER                                            | INSTALLATION<br>INSTRUCTIONS | LAYOUT                | DRY<br>LAYOUT                 |                                 |  |
| Ardex X77<br>Microtec<br>Fiber<br>Reinforced <sup>1</sup> | Ardex FG-C<br>Microtec<br>Unsanded <sup>2</sup>                        | As<br>established<br>on sheets | Ardex 8 + 9                     | Ardex SX          | Not<br>Required  | AquaMix<br>Concentrated<br>Stone & Tile<br>Cleaner | A.T.<br>Guidelines           | No                    | Sample<br>Layout <sup>3</sup> |                                 |  |
| NOTES                                                     |                                                                        |                                |                                 |                   |                  |                                                    |                              |                       |                               |                                 |  |
| <sup>2</sup> Alternate<br><sup>3</sup> Layout fo          | e mortar - Maje<br>e grout - Mape<br>or overview of<br>e: Maintain til | ei Ultracolor<br>material bef  | Plus FA or Ma<br>ore installati | (0.63 sf/unit)    |                  |                                                    |                              |                       |                               |                                 |  |
|                                                           |                                                                        |                                |                                 |                   |                  |                                                    |                              |                       |                               | Mesh mounted interlocking sheet |  |