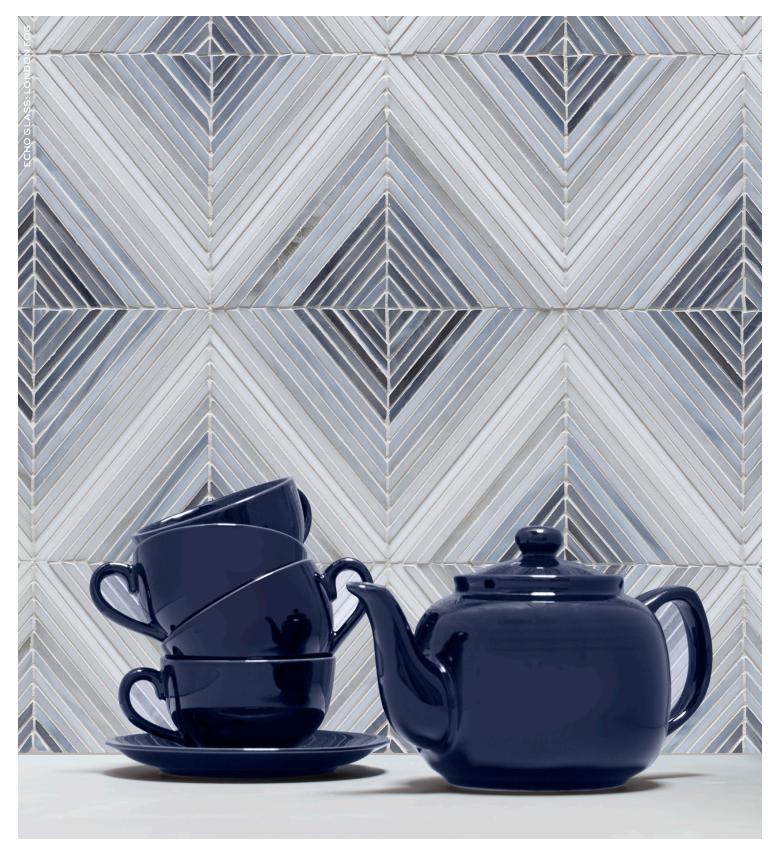

## ECHO

Thin strips of colorful Jazz Glass radiate from the center of each glass diamond in Echo, grading from color into white from center to edge. The gradient effect repeats across the surface of the pattern, creating a symmetry that complements the internal complexity of each diamond. Stocked in London Fog, Garden Green, and Violin Violet.