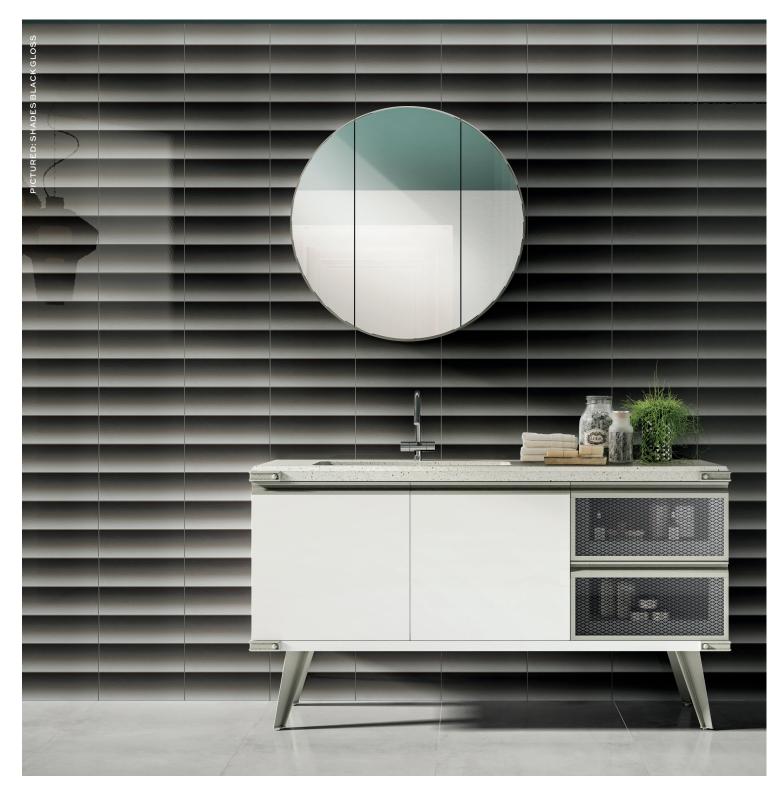

## **SHADES**

## Diesel Living Collection

The Diesel Living collection explores the many facets of industrial materials, motifs, textures, and finishes, delivering an urban-chic, grunge style through the popular hard rock aesthetic of Diesel. After a long night out, relax with the shades down in casual, effortless style. Shades is created with a Fume glaze technique, resulting in a hazy, gradient effect evocative of daylight's attempt to filter through the blinds. Available in 6 hues with a gloss finish, Shades may be installed in a traditional horizontal layout, or in less conventional diagonal, vertical, and herringbone formats.