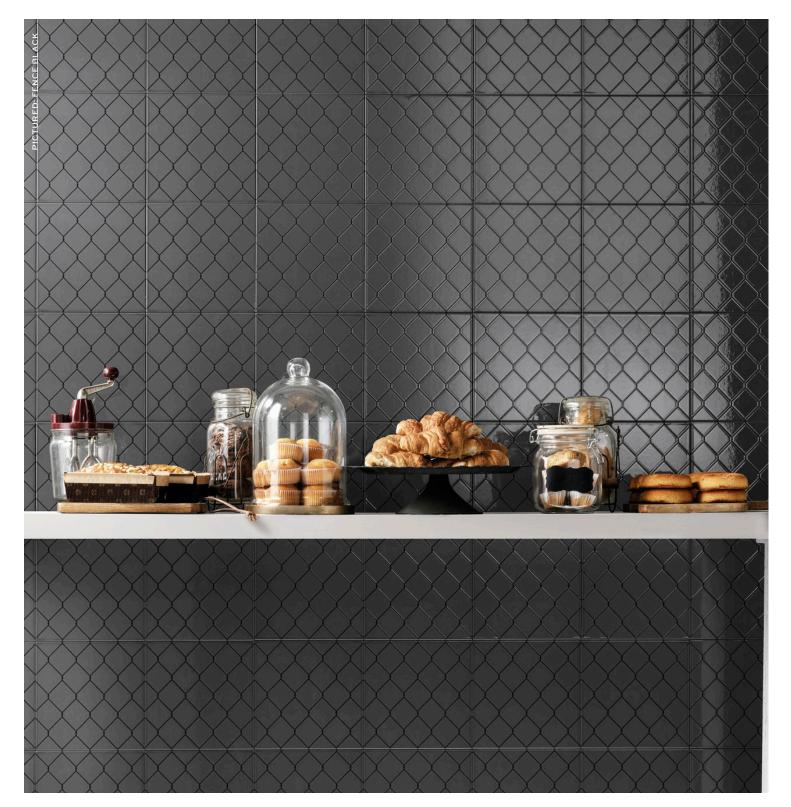

## **FENCE** Diesel Living Collection

The Diesel Living collection explores the many facets of industrial materials, motifs, textures, and finishes, delivering an urban-chic, grunge style through the popular hard rock aesthetic of Diesel. Made to look like a contemporary chain link fence, Diesel's Fence serves as the divider between your private space and the streets. Available in a statement-making true-to-size chain-link pattern, or in a more subtle and abstract Microfence, Fence and Microfence are stocked in 4 colorways of 8" x 8" ceramic tiles with a gloss finish.