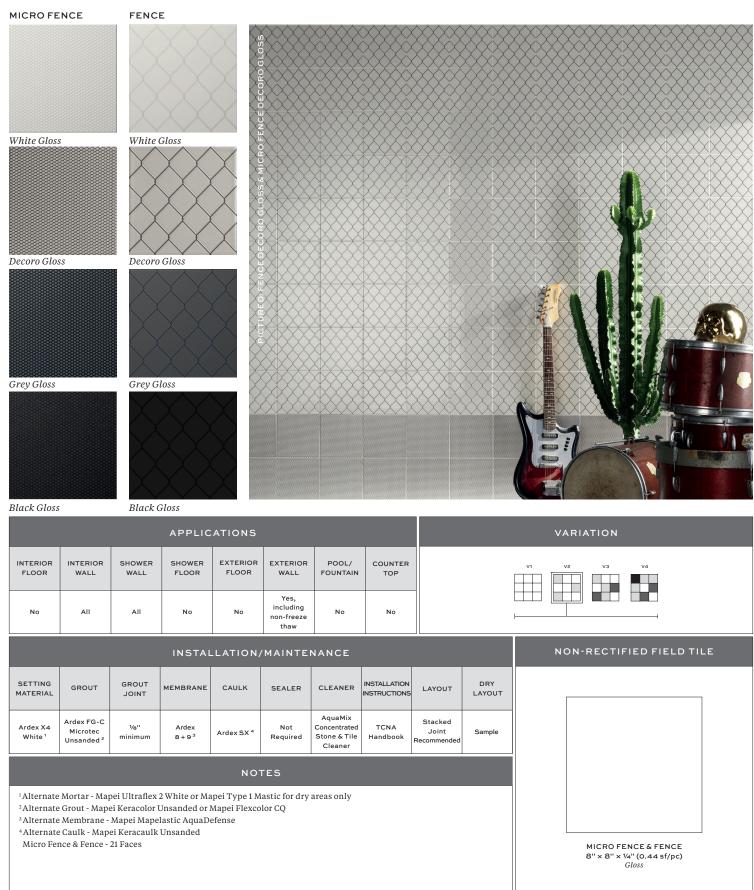

## **FENCE** Diesel Living Collection

The Diesel Living collection explores the many facets of industrial materials, motifs, textures, and finishes, delivering an urban-chic, grunge style through the popular hard rock aesthetic of Diesel. Made to look like a contemporary chain link fence, Diesel's Fence serves as the divider between your private space and the streets. Available in a statement-making true-to-size chain-link pattern, or in a more subtle and abstract Microfence, Fence and Microfence are stocked in 4 colorways of 8" x 8" ceramic tiles with a gloss finish.