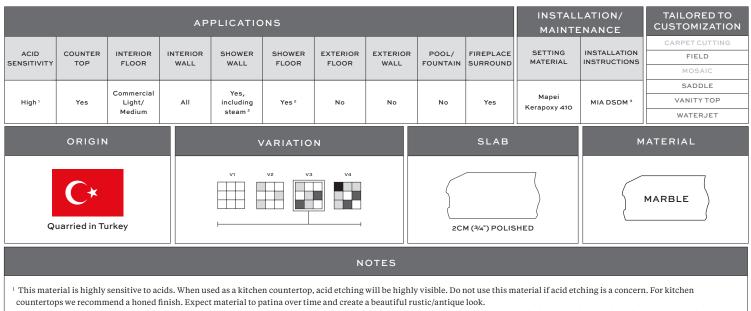

2cm Polished

<sup>2</sup> Product must be installed in accordance with current TCNA Handbook Stone Methods. The M.I.A. Recommends installing resin-backed stone with epoxy-based setting materials. Consult your setting materials manufacturer for specific recommendations.

<sup>3</sup> MIA DSSM Note: Please see MIA DSDM (Dimension Stone Design Manual) for all installation instructions.