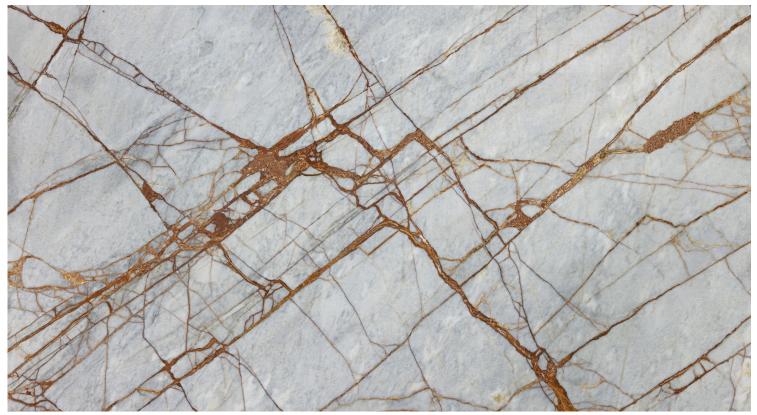

## DEEP RIVER

A network of garnet-like crystalline veins glow against a soft, pearl grey background tinged with blue and flecks of ivory. The contrast of cool ground and intense, glittering highlights is visually lustrous. Deep River is a marble quarried in Turkey, and is offered in 2cm polished.