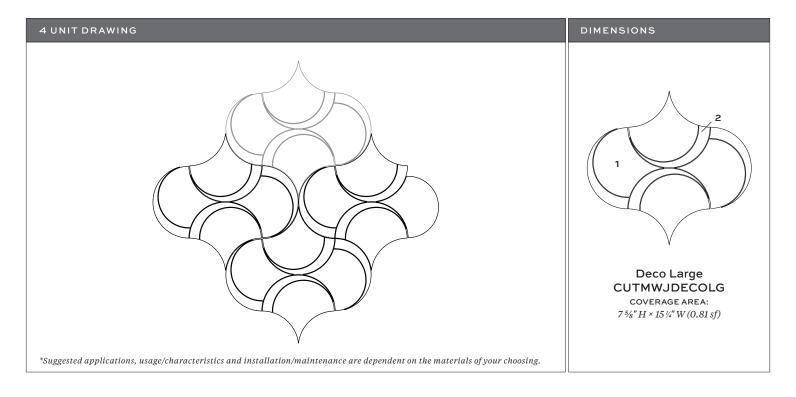

## **DECO LARGE**

Tailored To Waterjet Collection

Deco Large
Bianco Carrara background (1)
Smoke lines (2)

| ITEM CODE: CUTMWJDECOLG                   |          |
|-------------------------------------------|----------|
| SHEET COVERAGE AREA: 7 5/8" H × 15 1/4" \ | N        |
| SQUARE FOOTAGE PER SHEET: 0.81 SF         |          |
| P.O #:                                    |          |
| SALES ASSOC:                              |          |
| FOR VISUALIZATION PURPOSES ONLY.          |          |
| THIS IS NOT AN INSTALLATION DRAWING.      |          |
| VERIFY ALL MEASUREMENTS PRIOR TO INSTAL   | LATION.  |
| ALL MATERIALS ARE SUBJECT TO RANGE / VAR  | RIATION. |
| GROUT JOINTS, CENTERING/ORIENTATION MA    | Y VARY   |
| SLIGHTLY FROM DRAWING SHOWN.              |          |
| ALL CUTS HAVE A VARIANCE OF +/- 1/16".    |          |