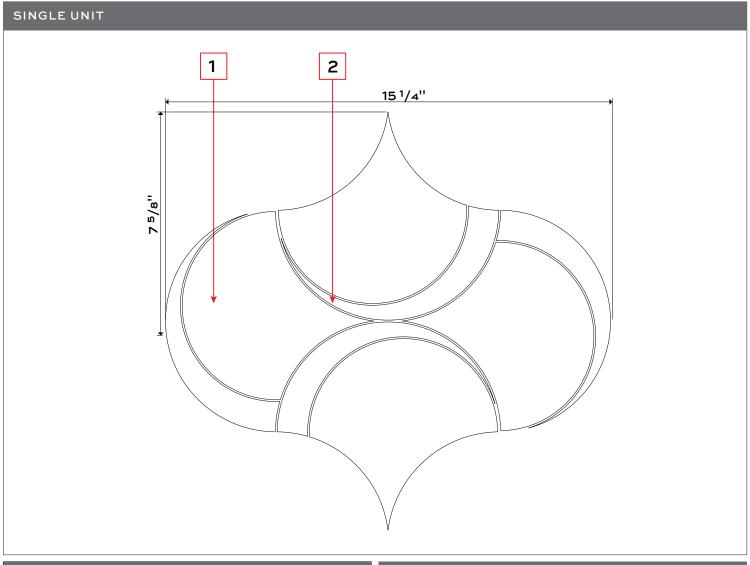

## **DECO LARGE**

Tailored To Waterjet Collection

Deco Large
Bianco Carrara background (1)
Smoke lines (2)

| ITEM CODE: CUTMWJDECOLG                   |          |
|-------------------------------------------|----------|
| SHEET COVERAGE AREA: 7 5/8" H × 15 1/4" \ | N        |
| SQUARE FOOTAGE PER SHEET: 0.81 SF         |          |
| P.O #:                                    |          |
| SALES ASSOC:                              |          |
| FOR VISUALIZATION PURPOSES ONLY.          |          |
| THIS IS NOT AN INSTALLATION DRAWING.      |          |
| VERIFY ALL MEASUREMENTS PRIOR TO INSTAL   | LATION.  |
| ALL MATERIALS ARE SUBJECT TO RANGE / VAR  | RIATION. |
| GROUT JOINTS, CENTERING/ORIENTATION MA    | Y VARY   |
| SLIGHTLY FROM DRAWING SHOWN.              |          |
| ALL CUTS HAVE A VARIANCE OF +/- 1/16".    |          |