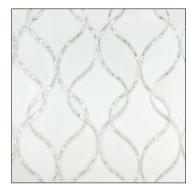

## **CLARIDGES**

Thassos background White Shell lines

Bianco Carrara background White Shell lines

Crema Marfil background White Shell lines

Smoke background Bianco Antico lines

| APPLICATIONS         |                  |                      |                 |                   |                  |                   |                |  |  |
|----------------------|------------------|----------------------|-----------------|-------------------|------------------|-------------------|----------------|--|--|
| INTERIOR<br>FLOOR    | INTERIOR<br>WALL | SHOWER<br>WALL       | SHOWER<br>FLOOR | EXTERIOR<br>FLOOR | EXTERIOR<br>WALL | POOL/<br>FOUNTAIN | COUNTER<br>TOP |  |  |
| Residential<br>Light | All              | Conventional<br>Only | No              | No                | No               | No                | No             |  |  |