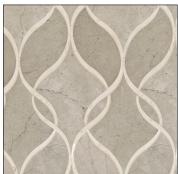

## **CLARIDGES**

Elegant bands of interlocking ribbons, inspired by the door frames at the luxurious Claridges Hotel in London. Available in all stone and with luminous natural white rivershell, Claridges will add a distinctive classic touch to any space.