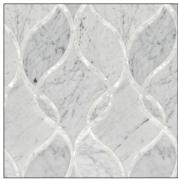

## **CLARIDGES**

Thassos background White Shell lines

Bianco Carrara background White Shell lines

Crema Marfil background White Shell lines

Smoke background Bianco Antico lines

| APPLICATIONS         |                  |                      |                 |                   |                  |                   |                |  |  |
|----------------------|------------------|----------------------|-----------------|-------------------|------------------|-------------------|----------------|--|--|
| INTERIOR<br>FLOOR    | INTERIOR<br>WALL | SHOWER<br>WALL       | SHOWER<br>FLOOR | EXTERIOR<br>FLOOR | EXTERIOR<br>WALL | POOL/<br>FOUNTAIN | COUNTER<br>TOP |  |  |
| Residential<br>Light | All              | Conventional<br>Only | No              | No                | No               | No                | No             |  |  |