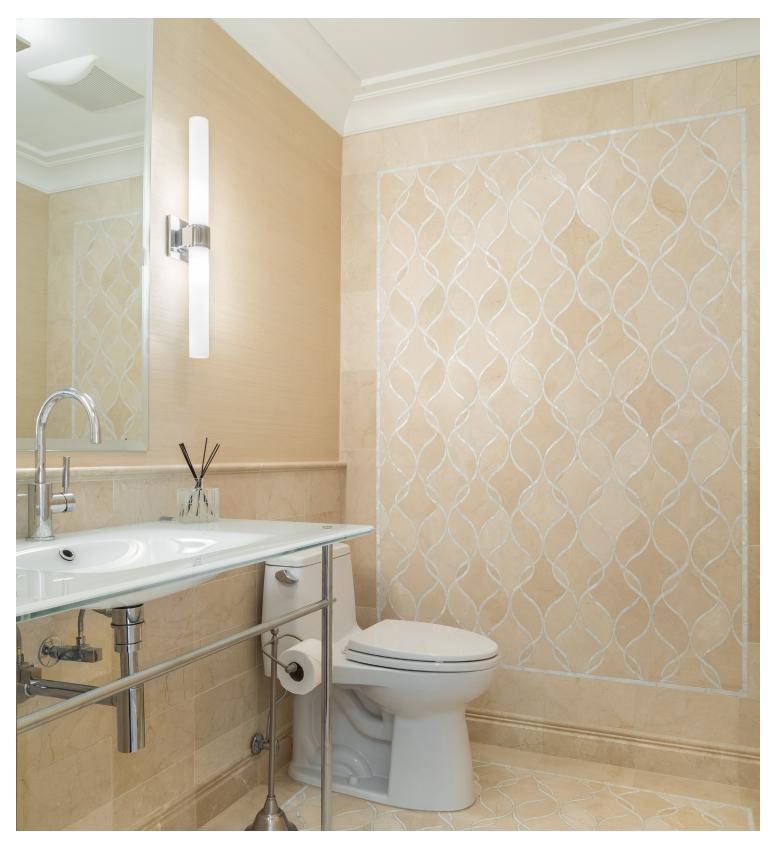

## **CLARIDGES**

Elegant bands of interlocking ribbons, inspired by the door frames at the luxurious Claridges Hotel in London. Available in all stone and with luminous natural white rivershell, Claridges will add a distinctive classic touch to any space.

## **CLARIDGES**

Thassos background White Shell lines

Bianco Carrara background White Shell lines

Crema Marfil background White Shell lines

Smoke background Bianco Antico lines

| APPLICATIONS         |                  |                      |                 |                   |                  |                   |                |  |  |
|----------------------|------------------|----------------------|-----------------|-------------------|------------------|-------------------|----------------|--|--|
| INTERIOR<br>FLOOR    | INTERIOR<br>WALL | SHOWER<br>WALL       | SHOWER<br>FLOOR | EXTERIOR<br>FLOOR | EXTERIOR<br>WALL | POOL/<br>FOUNTAIN | COUNTER<br>TOP |  |  |
| Residential<br>Light | All              | Conventional<br>Only | No              | No                | No               | No                | No             |  |  |