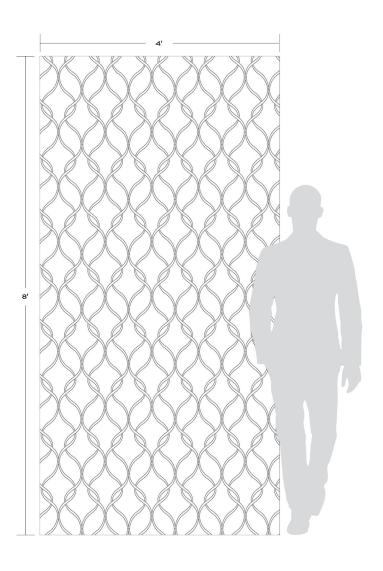

## **CLARIDGES**

Elegant bands of interlocking ribbons, inspired by the door frames at the luxurious Claridges Hotel in London. Available in all stone and with luminous natural white rivershell, Claridges will add a distinctive classic touch to any space.