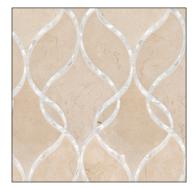

## **CLARIDGES**

Thassos background White Shell lines

Bianco Carrara background White Shell lines

Crema Marfil background White Shell lines

Smoke background Bianco Antico lines

| APPLICATIONS         |                  |                      |                 |                   |                  |                   |                |  |  |
|----------------------|------------------|----------------------|-----------------|-------------------|------------------|-------------------|----------------|--|--|
| INTERIOR<br>FLOOR    | INTERIOR<br>WALL | SHOWER<br>WALL       | SHOWER<br>FLOOR | EXTERIOR<br>FLOOR | EXTERIOR<br>WALL | POOL/<br>FOUNTAIN | COUNTER<br>TOP |  |  |
| Residential<br>Light | All              | Conventional<br>Only | No              | No                | No               | No                | No             |  |  |