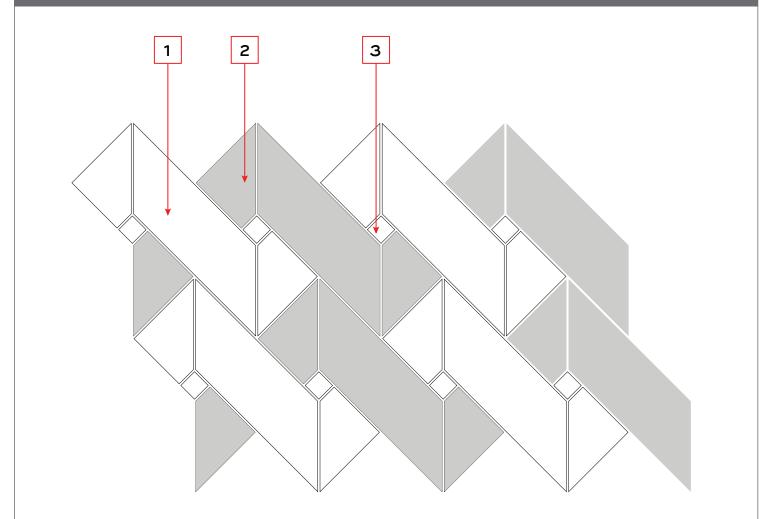

#### MATERIAL KEY

| POSITION 1<br>(ALL WEAVE PIECES)<br>POSITION 2<br>(ALL SHADED WEAVE PIECES)<br>POSITION 3<br>(ALL DOTS) | ITEM CODE: CUTMWJCHEVWEAV<br>SHEET COVERAGE AREA: 8 1/2" H × 13 5/8" W<br>SQUARE FOOTAGE PER SHEET: 0.80 SF<br>P.O #:<br>SALES ASSOC: |
|---------------------------------------------------------------------------------------------------------|---------------------------------------------------------------------------------------------------------------------------------------|
|                                                                                                         | SALES ASSOC:                                                                                                                          |
| ADDITIONAL NOTES:                                                                                       | FOR VISUALIZATION PURPOSES ONLY.                                                                                                      |
|                                                                                                         | THIS IS NOT AN INSTALLATION DRAWING.<br>VERIFY ALL MEASUREMENTS PRIOR TO INSTALLATION.                                                |
|                                                                                                         | ALL MATERIALS ARE SUBJECT TO RANGE / VARIATION.                                                                                       |
|                                                                                                         | GROUT JOINTS, CENTERING/ORIENTATION MAY VARY<br>SLIGHTLY FROM DRAWING SHOWN.                                                          |
|                                                                                                         | ALL CUTS HAVE A VARIANCE OF +/- 1/16".                                                                                                |
|                                                                                                         |                                                                                                                                       |
|                                                                                                         |                                                                                                                                       |
|                                                                                                         |                                                                                                                                       |
|                                                                                                         | Client Signature Date: MM/DD/YY                                                                                                       |