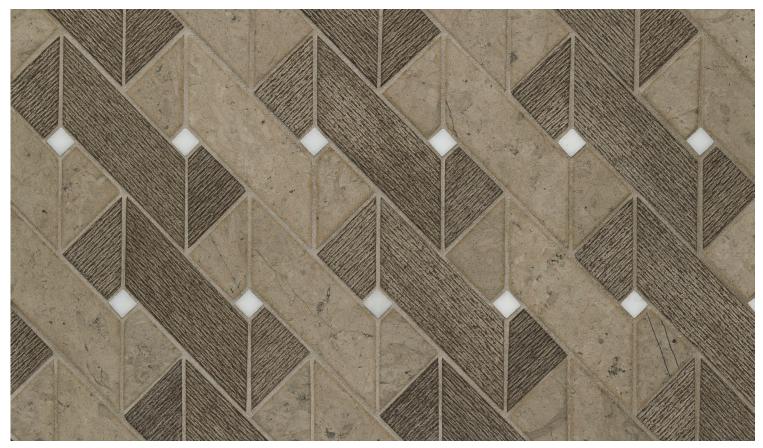

# CHEVRON BASKETWEAVE

Tailored To Waterjet Collection

Chevron Basketweave Smoke & Grey Foussana Textura lines (1,2) Calacatta Gold diamond (3)

## CHEVRON BASKETWEAVE

Tailored To Waterjet Collection

\*Actual Size

ARTISTIC TILE