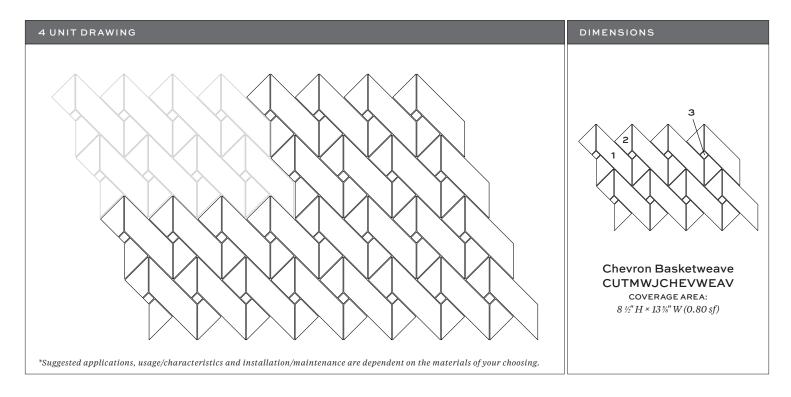

#### SINGLE UNIT

#### MATERIAL KEY

| POSITION 1<br>(ALL WEAVE PIECES)<br>POSITION 2<br>(ALL SHADED WEAVE PIECES)<br>POSITION 3<br>(ALL DOTS) | ITEM CODE: CUTMWJCHEVWEAV<br>SHEET COVERAGE AREA: 8 1/2" H × 13 5/8" W<br>SQUARE FOOTAGE PER SHEET: 0.80 SF<br>P.O #:<br>SALES ASSOC: |
|---------------------------------------------------------------------------------------------------------|---------------------------------------------------------------------------------------------------------------------------------------|
|                                                                                                         | SALES ASSOC:                                                                                                                          |
| ADDITIONAL NOTES:                                                                                       | FOR VISUALIZATION PURPOSES ONLY.                                                                                                      |
|                                                                                                         | THIS IS NOT AN INSTALLATION DRAWING.<br>VERIFY ALL MEASUREMENTS PRIOR TO INSTALLATION.                                                |
|                                                                                                         | ALL MATERIALS ARE SUBJECT TO RANGE / VARIATION.                                                                                       |
|                                                                                                         | GROUT JOINTS, CENTERING/ORIENTATION MAY VARY<br>SLIGHTLY FROM DRAWING SHOWN.                                                          |
|                                                                                                         | ALL CUTS HAVE A VARIANCE OF +/- 1/16".                                                                                                |
|                                                                                                         |                                                                                                                                       |
|                                                                                                         |                                                                                                                                       |
|                                                                                                         |                                                                                                                                       |
|                                                                                                         | Client Signature Date: MM/DD/YY                                                                                                       |

DESIGN NAME: CHEVRON BASKETWEAVE