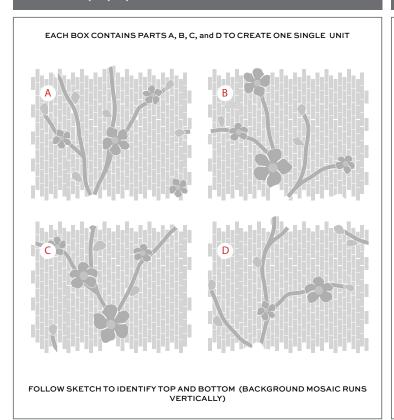

rial for Cherry Dark is Mapei Adesilex P10 White w/Keraply Additive or Mapei Kerabond w/Keralastic Additive. Alternate setting material for Cherry Light is Litokol Litoelastic.
- <sup>4</sup> Alternate grout: Mapei Ultracolor Plus FA or Mapei Keracolor Unsanded.

Technote: Individual sheets of this mosaic are not square. Sheets are irregular and combine into a seamless interlocking pattern. Plan your layout accordingly. The appearance of uninstalled glass mosaic is different than the final installed product. The semi-translucent Jazz Glass will be influenced by the choice of setting materials. A mockup to confirm mortar and grout selection is highly recommended.

#### GLASS MOSAIC FIELD TILE



(5.03 SF/PC) Glass Mosaic Field Tile 30 1/8" x 24" x 1/8"

## PARTS A, B, C, D

## SINGLE UNIT





### FOUR UNITS IN REPEAT