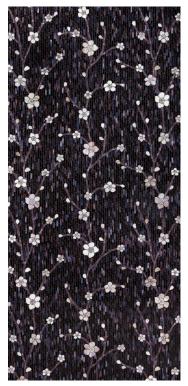

# **CHERRY**

Cherry, a stunning Jazz Glass mosaic, mirrors the ephemeral beauty of Japanese cherry blossoms. The pink-hued springtime flora embodies fragility and effortless allure with delicate, blushing petals. Cherry encapsulates this essence in an intricate creation, harmoniously blending soft, iridescent colors that reflect both light and color. Dark Cherry features a background in Dizzy Plum Jazz Glass, adorned with Parish Purple stems and flowers in Mulberry Jam, Pink Lady & Rose Blush. Light Cherry consists of a Moonbeam Matte background, with stems in Veined White, Café Cream and Rose Blush flowers, and buds in Pink Lady & Rose Blush. This all-over glass mosaic is stocked in 30-1/8"x 24" x 1/8" interlocking sheets.

## **CHERRY**

DARK CHERRY DIZZY PLUM - Gloss Finish Dizzy Plum Background, Parish Purple Stems, Cafe Cream / Rose Blush Flowers, Pink Lady / Rose Blush Buds

LIGHT CHERRY MOONBEAM- Mixed Finish Moonbeam Background, Veined White Stems, Cafe Cream / Rose Blush Flowers, Pink Lady / Rose Blush Buds