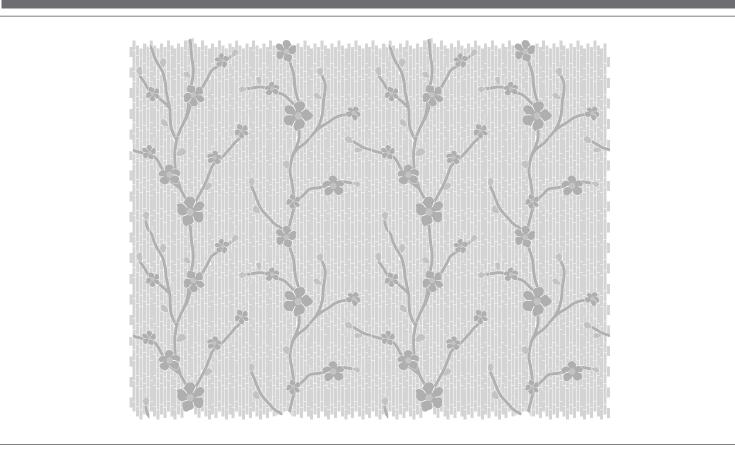

Adesilex P10 White w/Keraply Additive or Mapei Kerabond w/Keralastic Additive. Alternate setting material for Cherry Light is Litokol Litoelastic.
- <sup>4</sup> Alternate grout: Mapei Ultracolor Plus FA or Mapei Keracolor Unsanded.

Technote: Individual sheets of this mosaic are not square. Sheets are irregular and combine into a seamless interlocking pattern. Plan your layout accordingly. The appearance of uninstalled glass mosaic is different than the final installed product. The semi-translucent Jazz Glass will be influenced by the choice of setting materials. A mockup to confirm mortar and grout selection is highly recommended.

#### GLASS MOSAIC FIELD TILE



(5.03 SF/PC) Glass Mosaic Field Tile 30 1/8" x 24" x 1/8"

## PARTS A, B, C, D

## SINGLE UNIT





### FOUR UNITS IN REPEAT