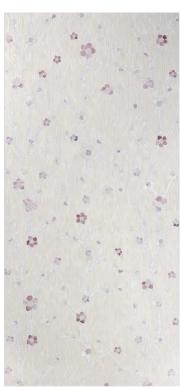

# **CHERRY**

Cherry, a stunning Jazz Glass mosaic, mirrors the ephemeral beauty of Japanese cherry blossoms. The pink-hued springtime flora embodies fragility and effortless allure with delicate, blushing petals. Cherry encapsulates this essence in an intricate creation, harmoniously blending soft, iridescent colors that reflect both light and color. Dark Cherry features a background in Dizzy Plum Jazz Glass, adorned with Parish Purple stems and flowers in Mulberry Jam, Pink Lady & Rose Blush. Light Cherry consists of a Moonbeam Matte background, with stems in Veined White, Café Cream and Rose Blush flowers, and buds in Pink Lady & Rose Blush. This all-over glass mosaic is stocked in 30-1/8"x 24" x 1/8" interlocking sheets.

## **CHERRY**

DARK CHERRY DIZZY PLUM - Gloss Finish Dizzy Plum Background, Parish Purple Stems, Cafe Cream / Rose Blush Flowers, Pink Lady / Rose Blush Buds

LIGHT CHERRY MOONBEAM- Mixed Finish Moonbeam Background, Veined White Stems, Cafe Cream / Rose Blush Flowers, Pink Lady / Rose Blush Buds