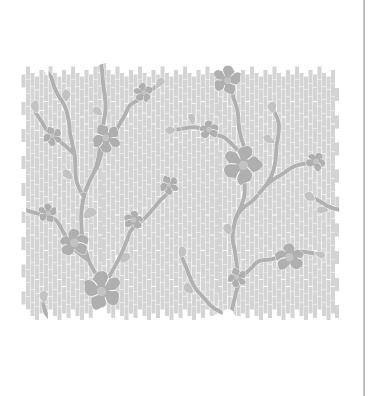

al for Cherry Dark is Mapei Adesilex P10 White w/Keraply Additive or Mapei Kerabond w/Keralastic Additive. Alternate setting material for Cherry Light is Litokol Litoelastic.
- <sup>4</sup> Alternate grout: Mapei Ultracolor Plus FA or Mapei Keracolor Unsanded.

Technote: Individual sheets of this mosaic are not square. Sheets are irregular and combine into a seamless interlocking pattern. Plan your layout accordingly. The appearance of uninstalled glass mosaic is different than the final installed product. The semi-translucent Jazz Glass will be influenced by the choice of setting materials. A mockup to confirm mortar and grout selection is highly recommended.

#### GLASS MOSAIC FIELD TILE



(5.03 SF/PC) Glass Mosaic Field Tile 30 1/8" x 24" x 1/8"

## PARTS A, B, C, D

## SINGLE UNIT





### FOUR UNITS IN REPEAT