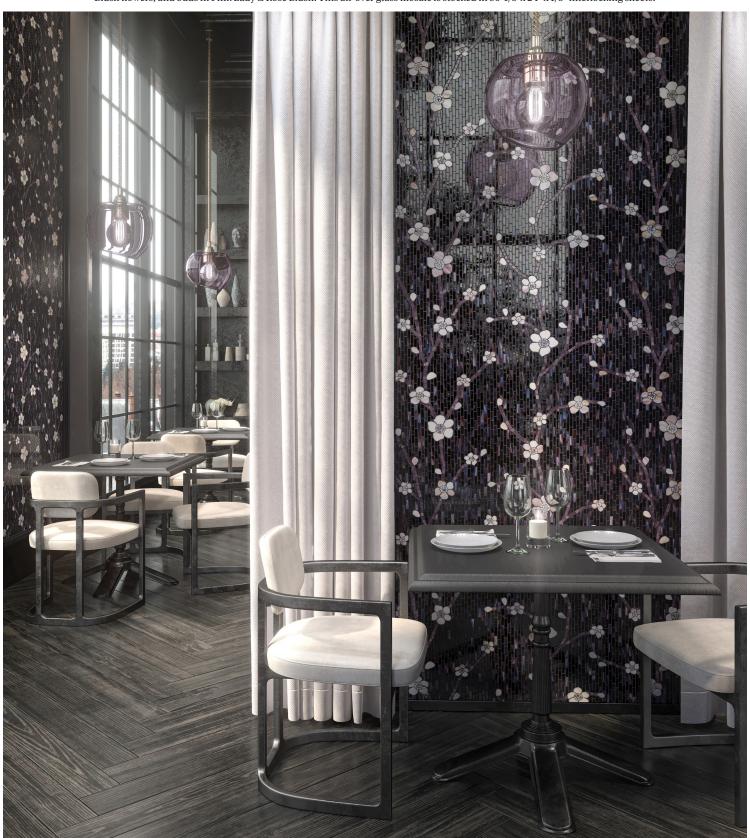

# **CHERRY**

Cherry, a stunning Jazz Glass mosaic, mirrors the ephemeral beauty of Japanese cherry blossoms. The pink-hued springtime flora embodies fragility and effortless allure with delicate, blushing petals. Cherry encapsulates this essence in an intricate creation, harmoniously blending soft, iridescent colors that reflect both light and color. Dark Cherry features a background in Dizzy Plum Jazz Glass, adorned with Parish Purple stems and flowers in Mulberry Jam, Pink Lady & Rose Blush. Light Cherry consists of a Moonbeam Matte background, with stems in Veined White, Café Cream and Rose Blush flowers, and buds in Pink Lady & Rose Blush. This all-over glass mosaic is stocked in 30-1/8"x 24" x 1/8" interlocking sheets.

Technote: Individual sheets of this mosaic are not square. Sheets are irregular and combine into a seamless interlocking pattern. Plan your layout accordingly. The appearance of uninstalled glass mosaic is different than the final installed product. The semi-translucent Jazz Glass will be influenced by the choice of setting materials. A mockup to confirm mortar and grout selection is highly recommended.