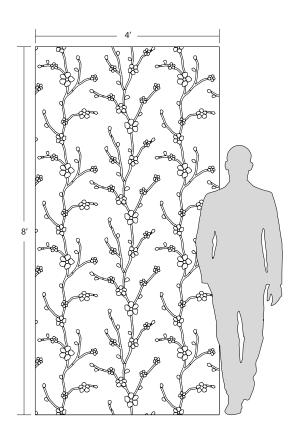

#### GLASS MOSAIC FIELD TILE

(5.03 SF/PC) Glass Mosaic Field Tile 30 1/8" x 24" x 1/8"

### FOUR UNITS IN REPEAT