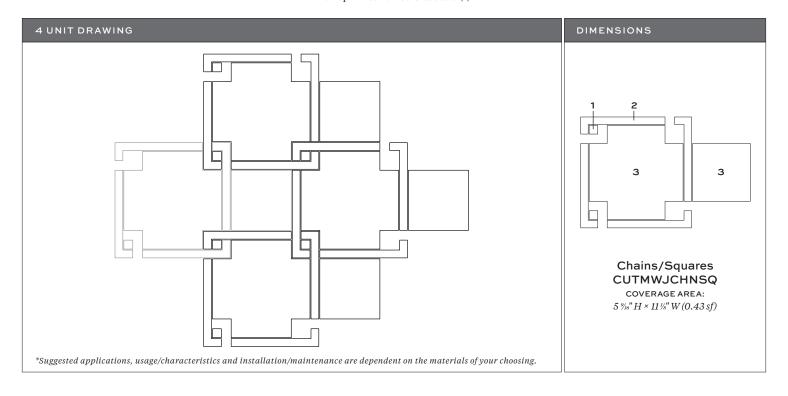

## **CHAINS SQUARES**

| MATERIAL KEY                                                                                                                                                       |
|--------------------------------------------------------------------------------------------------------------------------------------------------------------------|
| POSITION 1  (ALL CORNER PIECES)  POSITION 2  (ALL LINE PIECES)  POSITION 3  (ALL BODY PIECES)  Call for custom quotes requiring more materials.  ADDITIONAL NOTES: |
|                                                                                                                                                                    |

| ITEM CODE: CUTMWJCHNSQ                                                                                                                                                                                                                                                                |
|---------------------------------------------------------------------------------------------------------------------------------------------------------------------------------------------------------------------------------------------------------------------------------------|
| SHEET COVERAGE AREA: 5 9/16" H × 11 1/8" W                                                                                                                                                                                                                                            |
| SQUARE FOOTAGE PER SHEET: 0.43 SF                                                                                                                                                                                                                                                     |
| P.O #:                                                                                                                                                                                                                                                                                |
| SALES ASSOC:                                                                                                                                                                                                                                                                          |
| FOR VISUALIZATION PURPOSES ONLY. THIS IS NOT AN INSTALLATION DRAWING. VERIFY ALL MEASUREMENTS PRIOR TO INSTALLATION. ALL MATERIALS ARE SUBJECT TO RANGE / VARIATION. GROUT JOINTS, CENTERING/ORIENTATION MAY VARY SLIGHTLY FROM DRAWING SHOWN. ALL CUTS HAVE A VARIANCE OF +/- 1/16". |
|                                                                                                                                                                                                                                                                                       |