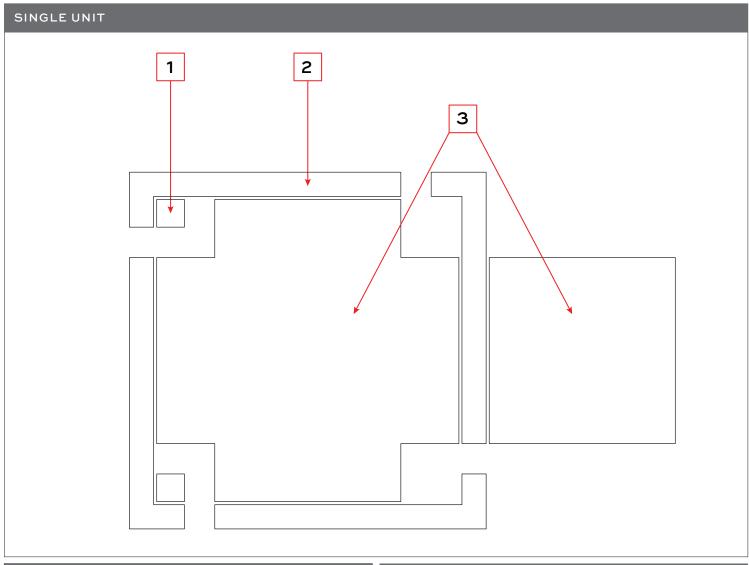

## Chains/Squares

Charcoal Glass background (3) Navy Indigo Glass lines (2) Be Bop White Veined Glass dots (1)

## **CHAINS SQUARES**

| MATERIAL KEY                                                                                                                                                       |
|--------------------------------------------------------------------------------------------------------------------------------------------------------------------|
| POSITION 1  (ALL CORNER PIECES)  POSITION 2  (ALL LINE PIECES)  POSITION 3  (ALL BODY PIECES)  Call for custom quotes requiring more materials.  ADDITIONAL NOTES: |
|                                                                                                                                                                    |