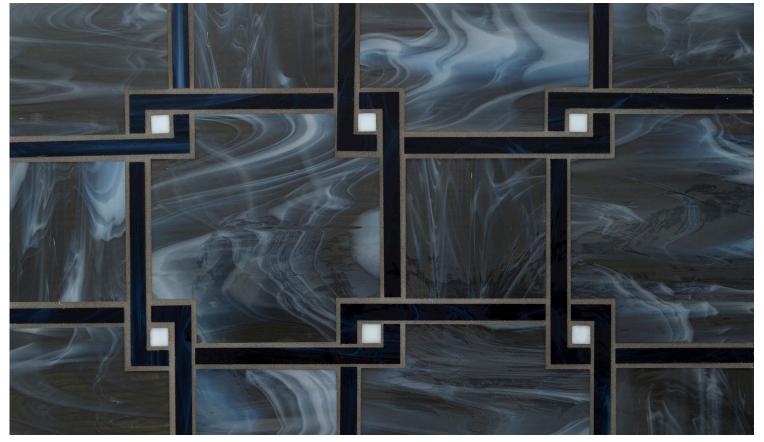

## Chains/Squares

Charcoal Glass background (3) Navy Indigo Glass lines (2) Be Bop White Veined Glass dots (1)