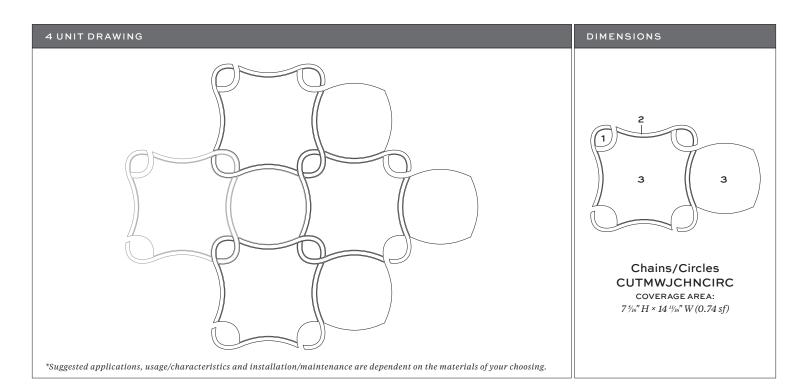

## CHAINS/CIRCLES

Tailored To Waterjet Collection

ARTISTIC TILE

### CHAINS CIRCLES

| MATERIAL KEY DE:                                                                                                                                                                                  | SIGN NAME: CHAINS CIRCLES                                                                                                                                             |
|---------------------------------------------------------------------------------------------------------------------------------------------------------------------------------------------------|-----------------------------------------------------------------------------------------------------------------------------------------------------------------------|
| (ALL CORNER PIECES) SI   POSITION 2 SC   (ALL LINE PIECES) SC   POSITION 3 P.   (ALL BODY PIECES) SJ   Call for custom quotes requiring more materials. SJ   ADDITIONAL NOTES: TH   VE AL   GF SL | TEM CODE: CUTMWJCHNCIRC<br>HEET COVERAGE AREA: 7 <sup>5</sup> / <sub>16</sub> " H × 14 <sup>11</sup> / <sub>16</sub> " W<br>QUARE FOOTAGE PER SHEET: 0.74 SF<br>.0 #: |