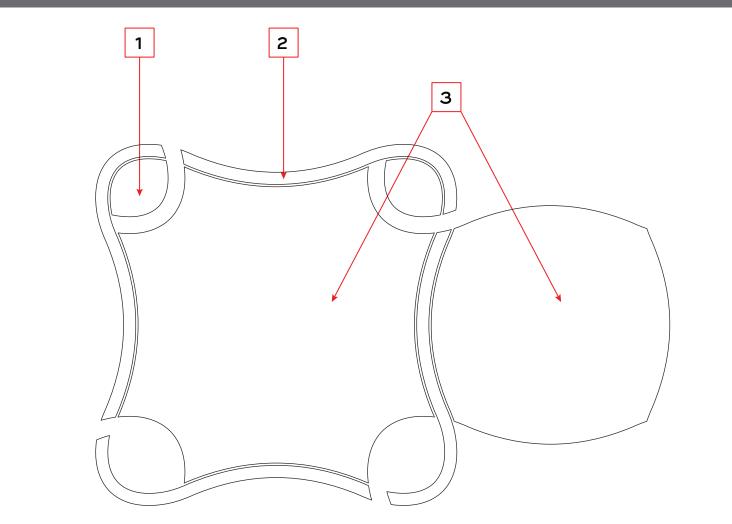

### CHAINS CIRCLES

| MATERIAL KEY DE:                                                                                                                                                                                  | SIGN NAME: CHAINS CIRCLES                                                                                                                                             |
|---------------------------------------------------------------------------------------------------------------------------------------------------------------------------------------------------|-----------------------------------------------------------------------------------------------------------------------------------------------------------------------|
| (ALL CORNER PIECES) SI   POSITION 2 SC   (ALL LINE PIECES) SC   POSITION 3 P.   (ALL BODY PIECES) SJ   Call for custom quotes requiring more materials. SJ   ADDITIONAL NOTES: TH   VE AL   GF SL | TEM CODE: CUTMWJCHNCIRC<br>HEET COVERAGE AREA: 7 <sup>5</sup> / <sub>16</sub> " H × 14 <sup>11</sup> / <sub>16</sub> " W<br>QUARE FOOTAGE PER SHEET: 0.74 SF<br>.0 #: |