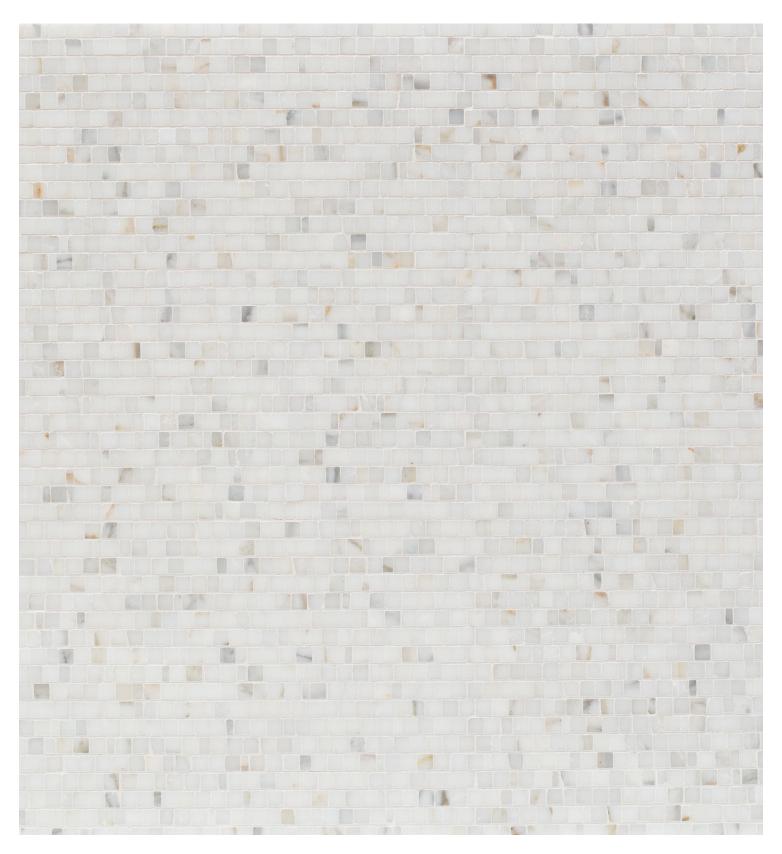

# **BROKEN JOINT 1 CM**

Broken Joint mosaics convey an old-world elegance as few other materials do. Their subtle asymmetry and intentional offsets evoke the floors of ancient structures, where skilled artisans would hand place each mosaic piece. Our Mini Broken Joint mosaics retain this hand-worked aesthetic in an even more refined, miniature form. Stocked in a variety of our most popular marbles and onyx.

## **BROKEN JOINT 1 CM**

Bianco Dolomiti - Honed

Lilac - Honed

Nero - Polished 11

Vanilla Onyx - Honed

Calacatta Gold - Honed

Calacatta Bluette - Honed

Statuary - Honed