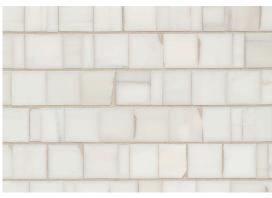

# **BROKEN JOINT 1 CM**

Broken Joint mosaics convey an old-world elegance as few other materials do. Their subtle asymmetry and intentional offsets evoke the floors of ancient structures, where skilled artisans would hand place each mosaic piece. Our Mini Broken Joint mosaics retain this hand-worked aesthetic in an even more refined, miniature form. Stocked in a variety of our most popular marbles and onyx.

## **BROKEN JOINT 1 CM**

Bianco Dolomiti - Honed

Lilac - Honed

Nero - Polished 11

Vanilla Onyx - Honed

Calacatta Gold - Honed

Calacatta Bluette - Honed

Statuary - Honed