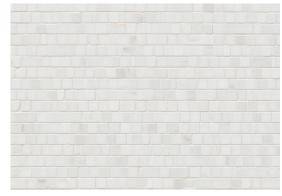

# **BROKEN JOINT 1 CM**

Broken Joint mosaics convey an old-world elegance as few other materials do. Their subtle asymmetry and intentional offsets evoke the floors of ancient structures, where skilled artisans would hand place each mosaic piece. Our Mini Broken Joint mosaics retain this hand-worked aesthetic in an even more refined, miniature form. Stocked in a variety of our most popular marbles and onyx.

## **BROKEN JOINT 1 CM**

Bianco Dolomiti - Honed

Lilac - Honed

Nero - Polished 11

Vanilla Onyx - Honed

Calacatta Gold - Honed

Calacatta Bluette - Honed

Statuary - Honed