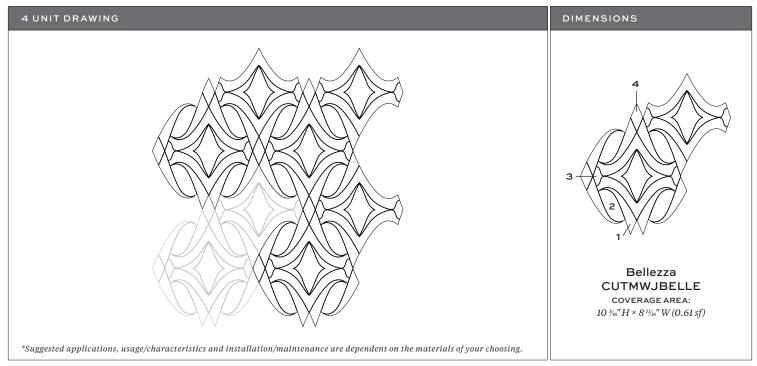

### SINGLE UNIT

| MATERIAL KEY      | DESIGN NAME: BELLEZZA                                                                                                                                                                                                                                               |
|-------------------|---------------------------------------------------------------------------------------------------------------------------------------------------------------------------------------------------------------------------------------------------------------------|
| POSITION 1        | ITEM CODE: CUTMWJBELLE                                                                                                                                                                                                                                              |
|                   | SHEET COVERAGE AREA: 8 $^{23}/_{32}^{\prime\prime}$ H × 10 $^{3}/_{16}^{\prime\prime}$ W                                                                                                                                                                            |
| POSITION 2        | SQUARE FOOTAGE PER SHEET: 0.62 SF                                                                                                                                                                                                                                   |
| POSITION 3        | P.O #:                                                                                                                                                                                                                                                              |
|                   | SALES ASSOC:                                                                                                                                                                                                                                                        |
| POSITION 4        | FOR VISUALIZATION PURPOSES ONLY.                                                                                                                                                                                                                                    |
| ADDITIONAL NOTES: | THIS IS NOT AN INSTALLATION DRAWING.<br>VERIFY ALL MEASUREMENTS PRIOR TO INSTALLATION.<br>ALL MATERIALS ARE SUBJECT TO RANGE / VARIATION.<br>GROUT JOINTS, CENTERING/ORIENTATION MAY VARY<br>SLIGHTLY FROM DRAWING SHOWN.<br>ALL CUTS HAVE A VARIANCE OF +/- 1/16". |
|                   | Client Signature Date: MM/DD/YY                                                                                                                                                                                                                                     |