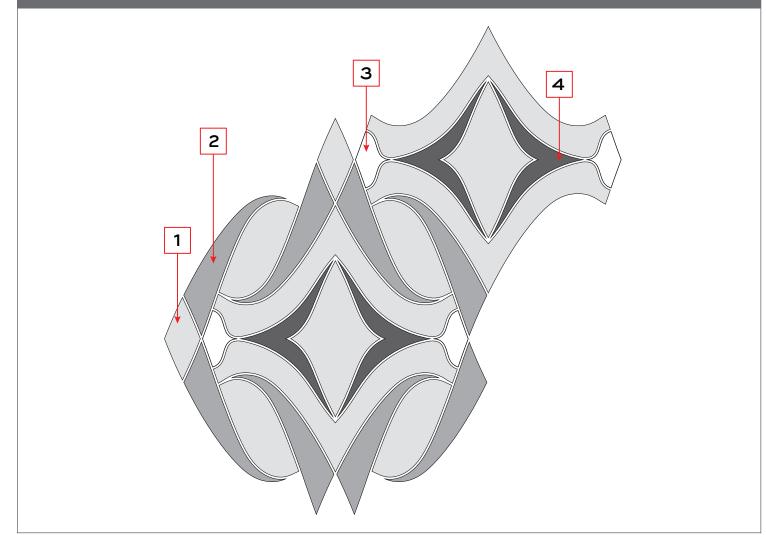

#### Bellezza Thassos lines (1) Palisandro Bluette background (2) China Black shapes (3) Azul Cielo diamonds (4)

### SINGLE UNIT

| MATERIAL KEY      | DESIGN NAME: BELLEZZA                                                                                                                                                                                                                                               |
|-------------------|---------------------------------------------------------------------------------------------------------------------------------------------------------------------------------------------------------------------------------------------------------------------|
| POSITION 1        | ITEM CODE: CUTMWJBELLE                                                                                                                                                                                                                                              |
|                   | SHEET COVERAGE AREA: 8 $^{23}/_{32}^{\prime\prime}$ H × 10 $^{3}/_{16}^{\prime\prime}$ W                                                                                                                                                                            |
| POSITION 2        | SQUARE FOOTAGE PER SHEET: 0.62 SF                                                                                                                                                                                                                                   |
| POSITION 3        | P.O #:                                                                                                                                                                                                                                                              |
|                   | SALES ASSOC:                                                                                                                                                                                                                                                        |
| POSITION 4        | FOR VISUALIZATION PURPOSES ONLY.                                                                                                                                                                                                                                    |
| ADDITIONAL NOTES: | THIS IS NOT AN INSTALLATION DRAWING.<br>VERIFY ALL MEASUREMENTS PRIOR TO INSTALLATION.<br>ALL MATERIALS ARE SUBJECT TO RANGE / VARIATION.<br>GROUT JOINTS, CENTERING/ORIENTATION MAY VARY<br>SLIGHTLY FROM DRAWING SHOWN.<br>ALL CUTS HAVE A VARIANCE OF +/- 1/16". |
|                   | Client Signature Date: MM/DD/YY                                                                                                                                                                                                                                     |