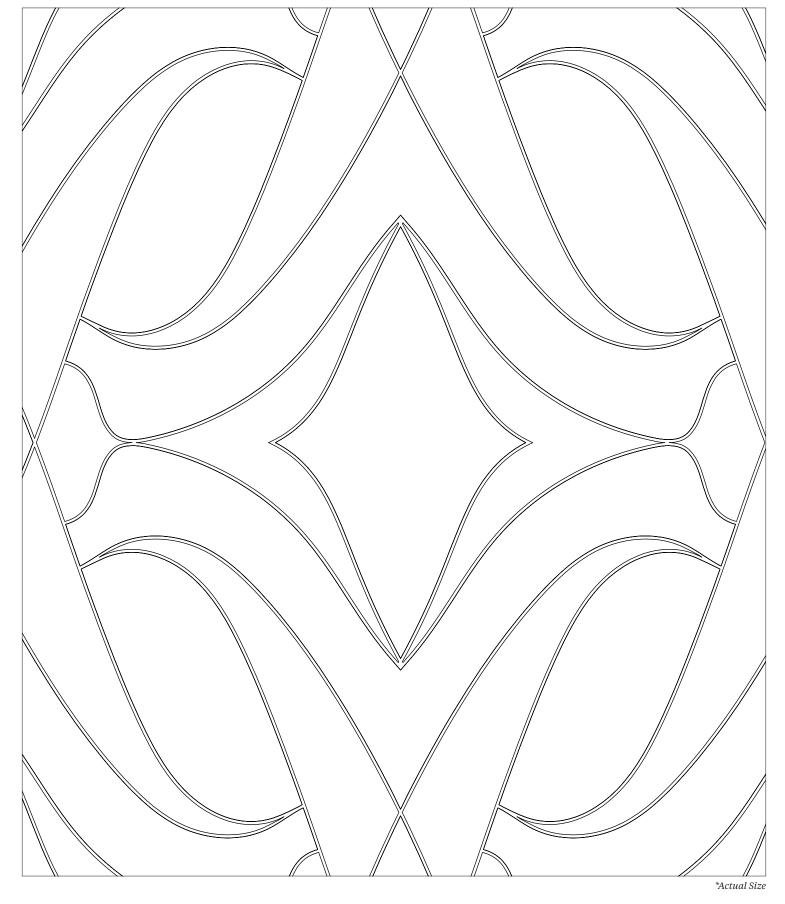

### SINGLE UNIT

| MATERIAL KEY      | DESIGN NAME: BELLEZZA                                                                                                                                                                                                                                               |
|-------------------|---------------------------------------------------------------------------------------------------------------------------------------------------------------------------------------------------------------------------------------------------------------------|
| POSITION 1        | ITEM CODE: CUTMWJBELLE                                                                                                                                                                                                                                              |
|                   | SHEET COVERAGE AREA: 8 $^{23}/_{32}^{\prime\prime}$ H × 10 $^{3}/_{16}^{\prime\prime}$ W                                                                                                                                                                            |
| POSITION 2        | SQUARE FOOTAGE PER SHEET: 0.62 SF                                                                                                                                                                                                                                   |
| POSITION 3        | P.O #:                                                                                                                                                                                                                                                              |
|                   | SALES ASSOC:                                                                                                                                                                                                                                                        |
| POSITION 4        | FOR VISUALIZATION PURPOSES ONLY.                                                                                                                                                                                                                                    |
| ADDITIONAL NOTES: | THIS IS NOT AN INSTALLATION DRAWING.<br>VERIFY ALL MEASUREMENTS PRIOR TO INSTALLATION.<br>ALL MATERIALS ARE SUBJECT TO RANGE / VARIATION.<br>GROUT JOINTS, CENTERING/ORIENTATION MAY VARY<br>SLIGHTLY FROM DRAWING SHOWN.<br>ALL CUTS HAVE A VARIANCE OF +/- 1/16". |
|                   | Client Signature Date: MM/DD/YY                                                                                                                                                                                                                                     |