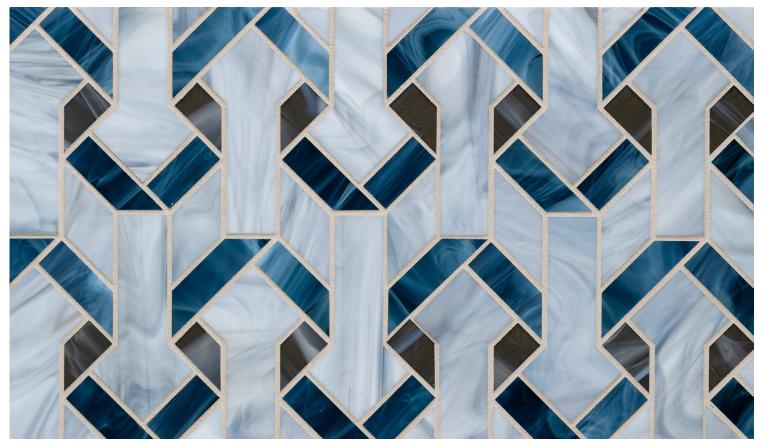

## **BANDEAU**

Tailored To Waterjet Collection

## Bandeau

Mingus Grey Glass background (1) Denim Blue Glass shapes (2) Charcoal Glass shapes (3)

## **BANDEAU**

Tailored To Waterjet Collection

\*Actual Size