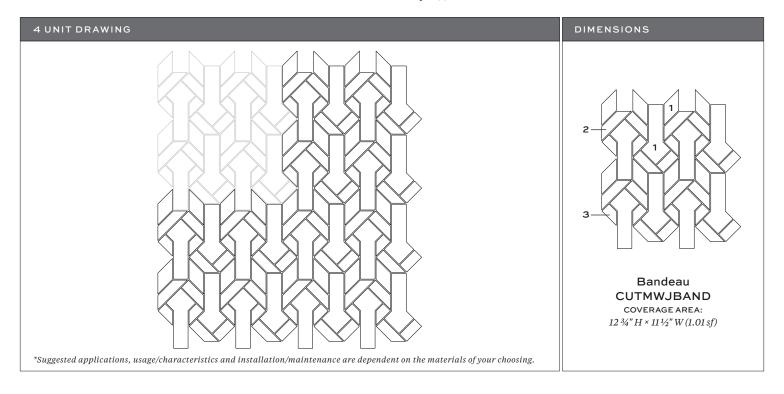

## **BANDEAU**

Tailored To Waterjet Collection

| ITEM CODE: CUTMWJBAND                                                                                                                                                                                                                                                                |
|--------------------------------------------------------------------------------------------------------------------------------------------------------------------------------------------------------------------------------------------------------------------------------------|
| SHEET COVERAGE AREA: 12 3/4" H × 11 1/2" W                                                                                                                                                                                                                                           |
| SQUARE FOOTAGE PER SHEET: 1.01 SF                                                                                                                                                                                                                                                    |
| P.O #:                                                                                                                                                                                                                                                                               |
| SALES ASSOC:                                                                                                                                                                                                                                                                         |
| FOR VISUALIZATION PURPOSES ONLY. THIS IS NOT AN INSTALLATION DRAWING. VERIFY ALL MEASUREMENTS PRIOR TO INSTALLATION. ALL MATERIALS ARE SUBJECT TO RANGE / VARIATION. GROUT JOINTS, CENTERING/ORIENTATION MAY VARY SLIGHTLY FROM DRAWING SHOWN. ALL CUTS HAVE A VARIANCE OF +/-1/16". |
|                                                                                                                                                                                                                                                                                      |