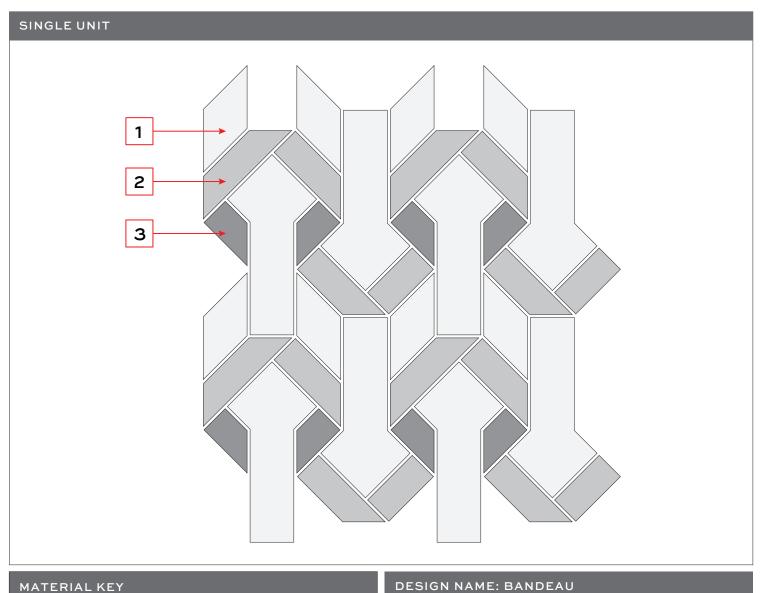

## Bandeau

Mingus Grey Glass background (1) Denim Blue Glass shapes (2) Charcoal Glass shapes (3)

## **BANDEAU**

| MATERIAL KEY      |
|-------------------|
| POSITION 1        |
| POSITION 2        |
| POSITION 3        |
| ADDITIONAL NOTES: |
|                   |
|                   |
|                   |
|                   |