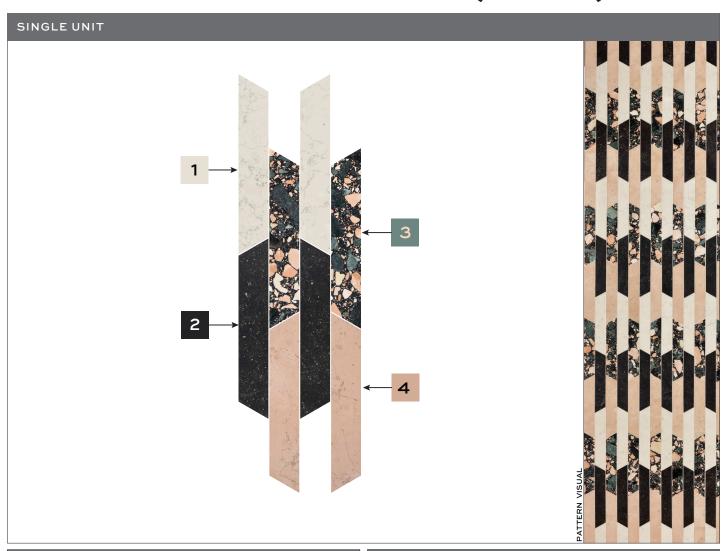

# TAPPETI GRANDE (BDNY)

# BDNY COLORWAY ANY VARIATION TO THIS COLORWAY PLEASE USE STANDARD TAPPETI GRANDE MATERIAL KEY POSITION 1 BIANCO ANTICO (H) POSITION 2 BELGIAN BLUESTONE (H) POSITION 3 VERONESE VERDE PERLINO (H) POSITION 4 ROSA PERLINO (H)