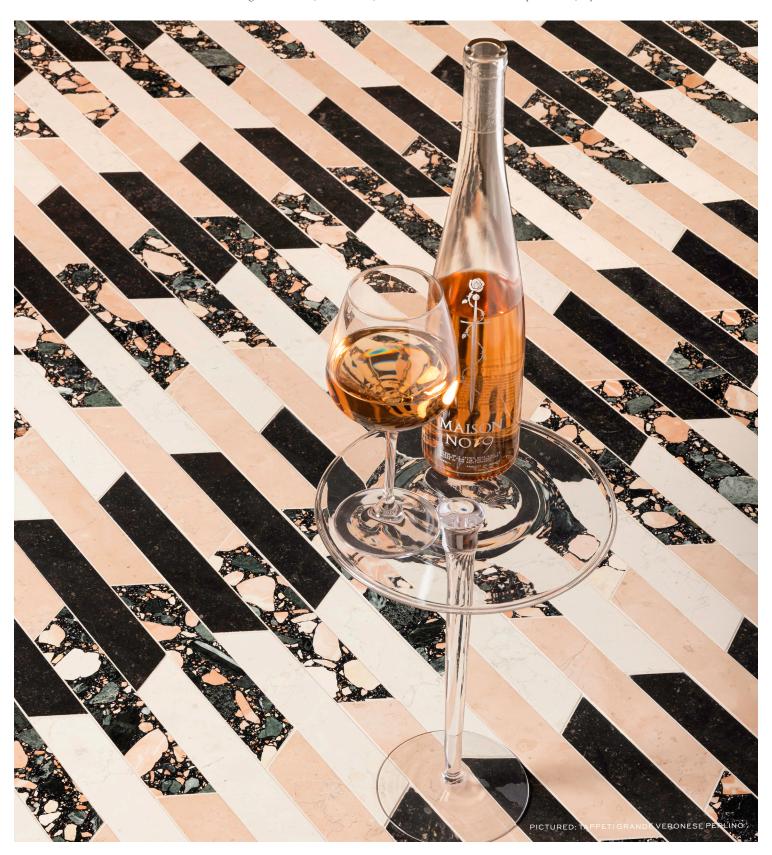

## TAPPETI GRANDE

The sharp elegance of Tappeti's sliced chevrons is magnified in Tappeti Grande, an enlarged pattern custom-cut in Secaucus New Jersey as part of Artistic Tile's "Tailored To" program. Veronese Verde Perlino terrazzo unifies the blend, which includes ribbons of Belgian Bluestone, Rosa Perlino, and Bianco Antico marbles in a sophisticated, rhythmic weave.

# BDNY COLORWAY ANY VARIATION TO THIS COLORWAY PLEASE USE STANDARD TAPPETI GRANDE MATERIAL KEY POSITION 1 BIANCO ANTICO (H) POSITION 2 BELGIAN BLUESTONE (H) POSITION 3 VERONESE VERDE PERLINO (H) POSITION 4 ROSA PERLINO (H)