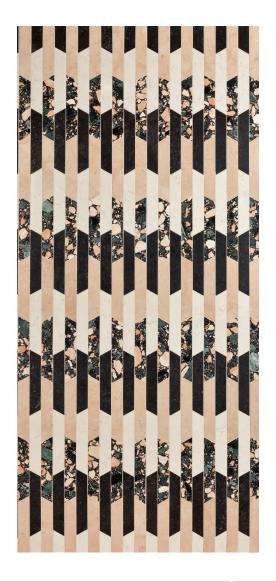

## TAPPETI GRANDE

The sharp elegance of Tappeti's sliced chevrons is magnified in Tappeti Grande, an enlarged pattern custom-cut in Secaucus New Jersey as part of Artistic Tile's "Tailored To" program. Veronese Verde Perlino terrazzo unifies the blend, which includes ribbons of Belgian Bluestone, Rosa Perlino, and Bianco Antico marbles in a sophisticated, rhythmic weave.

# BDNY COLORWAY ANY VARIATION TO THIS COLORWAY PLEASE USE STANDARD TAPPETI GRANDE MATERIAL KEY POSITION 1 BIANCO ANTICO (H) POSITION 2 BELGIAN BLUESTONE (H) POSITION 3 VERONESE VERDE PERLINO (H) POSITION 4 ROSA PERLINO (H)