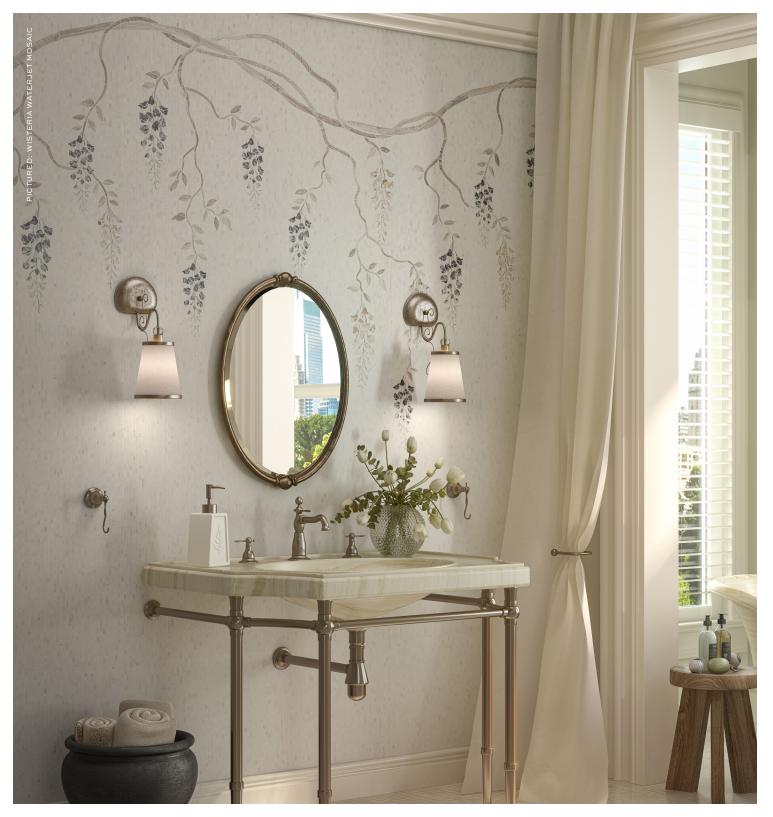

## WISTERIA

An exquisite evocation in mosaic of the flowing charm of Wisteria. With its lush, purple pendant blossoms, a Wisteria vine can decorate walls for generations, and via the use of both waterjet and tessarae techniques, this stone version's beauty will delight for years to come. Designed as full-wall décor, Wisteria's petals are crafted of polished Lilac marble and Vanilla Onyx, with vines of polished Cloud limestone on a ground of honed Bianco Dolomiti. Each segment of Wisteria comprises a full crate of interlocking sheets that total 49.67 square feet, covering an area of 9' x 5', and may be extended horizontally as desired. For walls taller than 9' or if other colors are desired, please inquire about custom options.