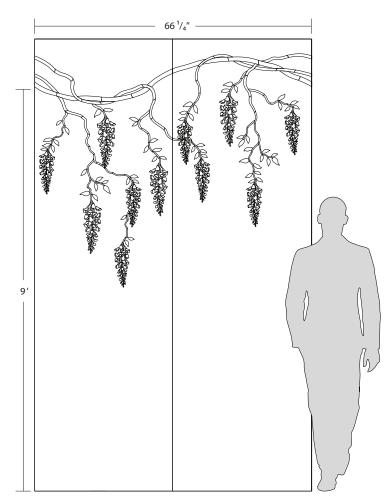

## WISTERIA

An exquisite evocation in mosaic of the flowing charm of Wisteria. With its lush, purple pendant blossoms, a Wisteria vine can decorate walls for generations, and via the use of both waterjet and tessarae techniques, this stone version's beauty will delight for years to come. Designed as full-wall décor, Wisteria's petals are crafted of polished Lilac marble and Vanilla Onyx, with vines of polished Cloud limestone on a ground of honed Bianco Dolomiti. Each segment of Wisteria comprises a full crate of interlocking sheets that total 49.67 square feet, covering an area of 9' x 5', and may be extended horizontally as desired. For walls taller than 9' or if other colors are desired, please inquire about custom options.