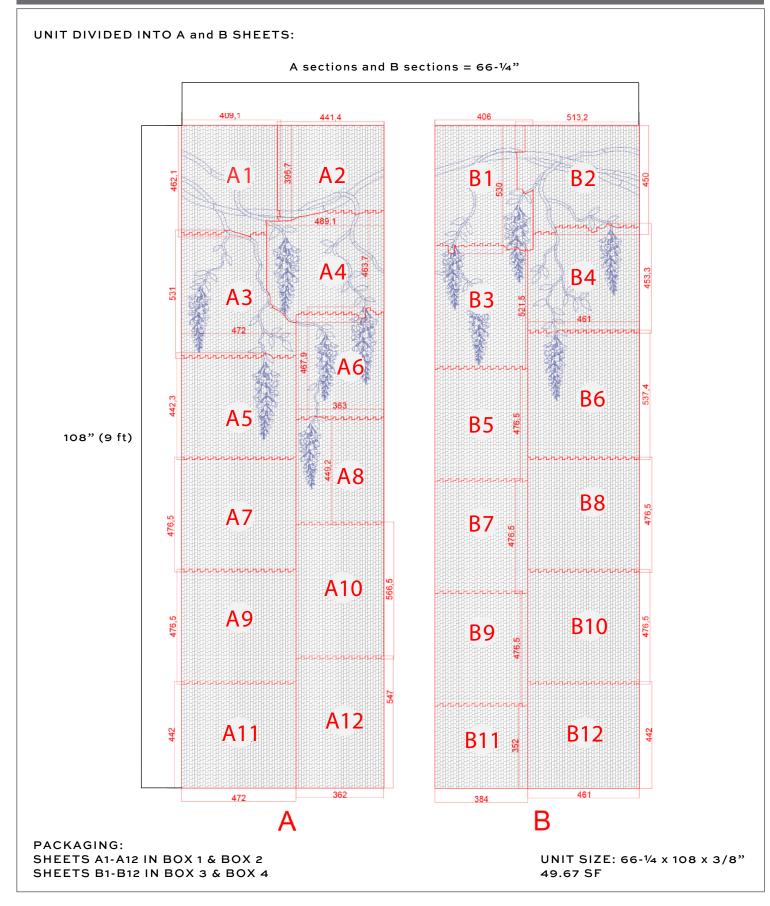

## WISTERIA

BIANCO DOLOMITI - Bianco Dolomiti - Background, Cloud- Leaves, Vanilla Onyx - Flowers, Lilac - Flowers

| APPLICATIONS                                                                    |                                                                                                                                                                                                                                                                                                                                                                                                                                                                                                                                                                                                                                            |                                |                 |                   |                                   |                                    |                              |                                  |               | VARIATION       | TAILORED TO<br>CUSTOMIZATION                |  |
|---------------------------------------------------------------------------------|--------------------------------------------------------------------------------------------------------------------------------------------------------------------------------------------------------------------------------------------------------------------------------------------------------------------------------------------------------------------------------------------------------------------------------------------------------------------------------------------------------------------------------------------------------------------------------------------------------------------------------------------|--------------------------------|-----------------|-------------------|-----------------------------------|------------------------------------|------------------------------|----------------------------------|---------------|-----------------|---------------------------------------------|--|
| INTERIOR<br>FLOOR                                                               | INTERIOR<br>WALL                                                                                                                                                                                                                                                                                                                                                                                                                                                                                                                                                                                                                           | SHOWER<br>WALL                 | SHOWER<br>FLOOR | EXTERIOR<br>FLOOR | EXTERIOR<br>WALL                  | POOL/<br>FOUNTAIN                  | COUNTER<br>TOP               | FIREPLACE                        |               | V2 V3 V4        | CARPET CUTTING<br>FIELD<br>FINISH<br>MODAIC |  |
| Light/Medium<br>Traffic<br>Commercial                                           | All                                                                                                                                                                                                                                                                                                                                                                                                                                                                                                                                                                                                                                        | All                            | Yes             | No                | No                                | No                                 | Yes                          | Yes                              |               |                 | SADDL<br>VANITY TOP<br>WATERJET             |  |
| INSTALLATION/MAINTENANCE                                                        |                                                                                                                                                                                                                                                                                                                                                                                                                                                                                                                                                                                                                                            |                                |                 |                   |                                   |                                    |                              |                                  |               | WATERJET MOSAIC |                                             |  |
| SETTING<br>MATERIAL                                                             | GROUT                                                                                                                                                                                                                                                                                                                                                                                                                                                                                                                                                                                                                                      | GROUT<br>JOINT                 | MEMBRANE        | CAULK             | SEALER                            | CLEANER                            | INSTALLATION<br>INSTRUCTIONS | LAYOUT                           | DRY<br>LAYOUT |                 |                                             |  |
| Ardex X4<br>White Tile<br>& Stone<br>Mortar <sup>1</sup>                        | Ardex FG-C<br>Microtec<br>Unsanded <sup>2</sup>                                                                                                                                                                                                                                                                                                                                                                                                                                                                                                                                                                                            | As<br>established<br>on sheets | Ardex 8 + 9     | Ardex SX          | Aquamix<br>Sealers<br>Choice Gold | AquaMix<br>Concentrated<br>Cleaner | TCNA<br>Handbook             | Maintain<br>Sheet<br>Orientation | Required      |                 | 2                                           |  |
| NOTES                                                                           |                                                                                                                                                                                                                                                                                                                                                                                                                                                                                                                                                                                                                                            |                                |                 |                   |                                   |                                    |                              |                                  |               |                 |                                             |  |
| <sup>2</sup> Alternate<br>Tech Note<br>Sheets are<br>interlock w<br>for natural | <sup>1</sup> Alternate mortar - Ardex N23 White Microtec Rapid Set or Mapei Ultraflex 2 White<br><sup>2</sup> Alternate grout - Mapei Ultracolor Plus FA or Mapei Flexcolor CQ<br>Tech Note: Individual sheets of this mosaic are not square.<br>Sheets are irregular and combine into a seamless interlocking pattern. Plan your layout accordingly. Pattern sheets will not<br>interlock with each other. Dry laying of this product prior to installation is recommended. White mortar is recommended<br>for natural stone.<br>*Sold In Full crates Only*, Sold as a set of multiple meshed sheets: Packed into 4 Boxes A1, A2, B1, B2. |                                |                 |                   |                                   |                                    |                              |                                  |               |                 |                                             |  |