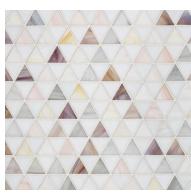

## TROMBONE TRIANGLES

A random, hand-assembled arrangement of colored art glass triangles creates a harmonious blend in Trombone Triangles, part of our Jazz Glass collection. Each of the two colorways, Pink and Blue, include a variety of colors set against white, creating an overall pink or blue effect. Closer inspection reveals the complexity of the pattern, with colors swirling throughout each of the multi-tonal pieces that compose the mosaic. Suitable for all wet areas & walls, and light traffic residential floors.

## **TROMBONE TRIANGLES**

Pink Blend

Blue Blend

| APPLICATIONS                                                          |                                                                                            |                                |                            |                   |                                   |                                                    |                    |                                  |                          | VARIAT  | TAILORED TO<br>CUSTOMIZATION |                                  |                                             |
|-----------------------------------------------------------------------|--------------------------------------------------------------------------------------------|--------------------------------|----------------------------|-------------------|-----------------------------------|----------------------------------------------------|--------------------|----------------------------------|--------------------------|---------|------------------------------|----------------------------------|---------------------------------------------|
| INTERIOR<br>FLOOR                                                     | INTERIOR<br>WALL                                                                           | SHOWER<br>WALL                 | SHOWER<br>FLOOR            | EXTERIOR<br>FLOOR | EXTERIOR<br>WALL                  | POOL/<br>FOUNTAIN                                  | COUNTER<br>TOP     | FIREPLACE                        |                          | V2      | V3                           | V4                               | CARPET CUTTING<br>TIELD<br>FINISH<br>MOSAIC |
| Residential<br>Light                                                  | All                                                                                        | Yes,<br>including<br>steam     | Yes,<br>including<br>steam | No                | Yes                               | No                                                 | No                 | Yes                              |                          |         |                              | SADDLE<br>VANITY TOP<br>WATERJET |                                             |
|                                                                       | INSTALLATION/MAINTENANCE                                                                   |                                |                            |                   |                                   |                                                    |                    |                                  |                          |         |                              | NANGL                            | E GLASS MOSAIC                              |
| SETTING<br>MATERIAL                                                   | GROUT                                                                                      | GROUT<br>JOINT                 | MEMBRANE                   | CAULK             | SEALER                            | CLEANER                                            | INSTALLATION       | LAYOUT                           | DRY<br>LAYOUT            | QR CODE |                              |                                  |                                             |
| Ardex X77 White<br>Microtec Fiber<br>Reinforce<br>Mortar <sup>1</sup> | Ardex FL<br>Rapid Set<br>Sanded <sup>2</sup>                                               | As<br>established<br>on sheets | Ardex 8 + 9                | Ardex SX          | AquaMix<br>Sealers<br>Choice Gold | AquaMix<br>Concentrated<br>Stone & Tile<br>Cleaner | A.T.<br>Guidelines | Maintain<br>Sheet<br>Orientation | Recommended <sup>3</sup> |         |                              |                                  |                                             |
| <sup>1</sup> Alternate g                                              | NOTES<br><sup>1</sup> Alternate grout: Mapei Ultracolor Plus FA or Mapei Keracolor Sanded. |                                |                            |                   |                                   |                                                    |                    |                                  |                          |         |                              |                                  |                                             |