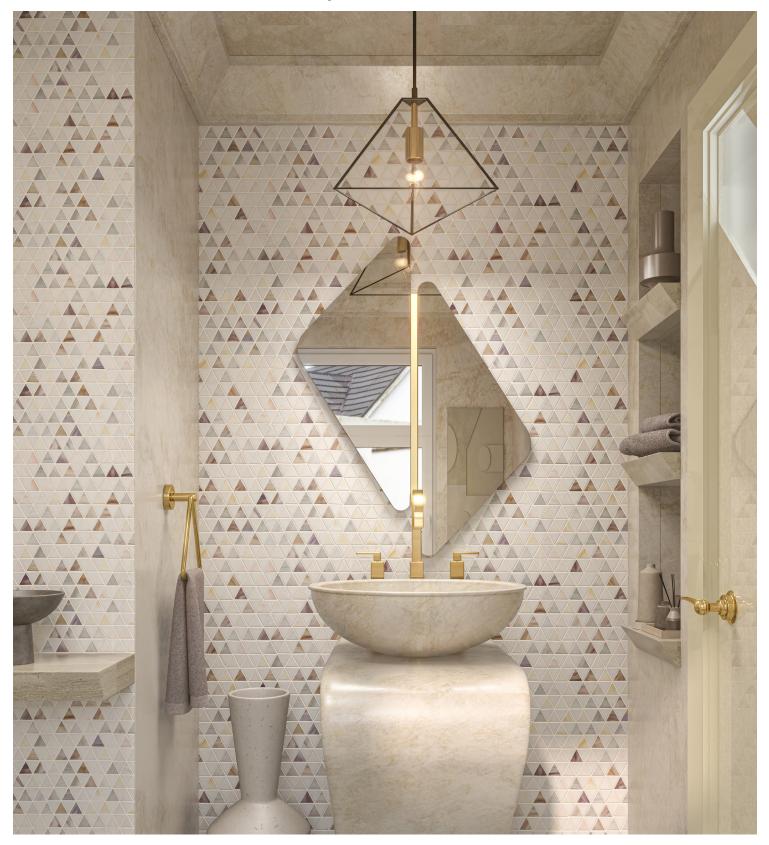

## TROMBONE TRIANGLES

A random, hand-assembled arrangement of colored art glass triangles creates a harmonious blend in Trombone Triangles, part of our Jazz Glass collection. Each of the two colorways, Pink and Blue, include a variety of colors set against white, creating an overall pink or blue effect. Closer inspection reveals the complexity of the pattern, with colors swirling throughout each of the multi-tonal pieces that compose the mosaic. Suitable for all wet areas & walls, and light traffic residential floors.