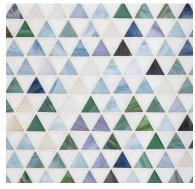

## TROMBONE TRIANGLES

A random, hand-assembled arrangement of colored art glass triangles creates a harmonious blend in Trombone Triangles, part of our Jazz Glass collection. Each of the two colorways, Pink and Blue, include a variety of colors set against white, creating an overall pink or blue effect. Closer inspection reveals the complexity of the pattern, with colors swirling throughout each of the multi-tonal pieces that compose the mosaic. Suitable for all wet areas & walls, and light traffic residential floors.

## **TROMBONE TRIANGLES**

Pink Blend

Blue Blend

| APPLICATIONS                                                          |                                                                                            |                                |                            |                   |                                   |                                                    |                    |                                  |                          | VARIAT  | TAILORED TO<br>CUSTOMIZATION |                                  |                                             |
|-----------------------------------------------------------------------|--------------------------------------------------------------------------------------------|--------------------------------|----------------------------|-------------------|-----------------------------------|----------------------------------------------------|--------------------|----------------------------------|--------------------------|---------|------------------------------|----------------------------------|---------------------------------------------|
| INTERIOR<br>FLOOR                                                     | INTERIOR<br>WALL                                                                           | SHOWER<br>WALL                 | SHOWER<br>FLOOR            | EXTERIOR<br>FLOOR | EXTERIOR<br>WALL                  | POOL/<br>FOUNTAIN                                  | COUNTER<br>TOP     | FIREPLACE                        |                          | V2      | V3                           | V4                               | CARPET CUTTING<br>TIELD<br>FINISH<br>MOSAIC |
| Residential<br>Light                                                  | All                                                                                        | Yes,<br>including<br>steam     | Yes,<br>including<br>steam | No                | Yes                               | No                                                 | No                 | Yes                              |                          |         |                              | SADDLE<br>VANITY TOP<br>WATERJET |                                             |
|                                                                       | INSTALLATION/MAINTENANCE                                                                   |                                |                            |                   |                                   |                                                    |                    |                                  |                          |         |                              | NANGL                            | E GLASS MOSAIC                              |
| SETTING<br>MATERIAL                                                   | GROUT                                                                                      | GROUT<br>JOINT                 | MEMBRANE                   | CAULK             | SEALER                            | CLEANER                                            | INSTALLATION       | LAYOUT                           | DRY<br>LAYOUT            | QR CODE |                              |                                  |                                             |
| Ardex X77 White<br>Microtec Fiber<br>Reinforce<br>Mortar <sup>1</sup> | Ardex FL<br>Rapid Set<br>Sanded <sup>2</sup>                                               | As<br>established<br>on sheets | Ardex 8 + 9                | Ardex SX          | AquaMix<br>Sealers<br>Choice Gold | AquaMix<br>Concentrated<br>Stone & Tile<br>Cleaner | A.T.<br>Guidelines | Maintain<br>Sheet<br>Orientation | Recommended <sup>3</sup> |         |                              |                                  |                                             |
| <sup>1</sup> Alternate g                                              | NOTES<br><sup>1</sup> Alternate grout: Mapei Ultracolor Plus FA or Mapei Keracolor Sanded. |                                |                            |                   |                                   |                                                    |                    |                                  |                          |         |                              |                                  |                                             |