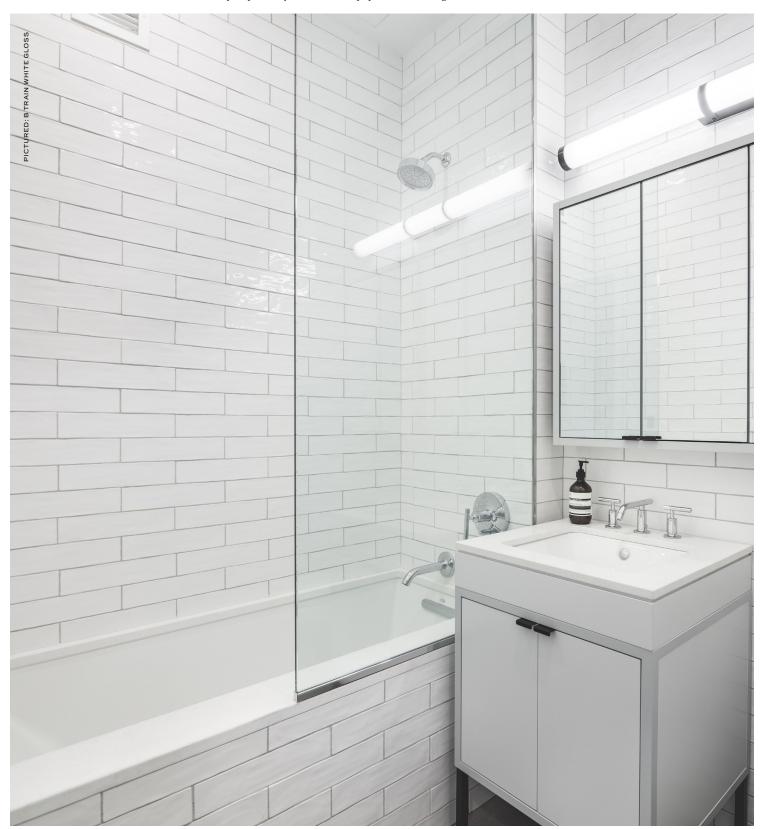

The Subway Collection combines two unique lines of ceramic subway tiles in a variety of rich colors and glazes. A Train is a traditional straight-edge ceramic tile, while B Train expands the category with a rustic-body and unfinished edges. Both lines work beautifully when used on their own, or pair perfectly with our most popular stone and glass tile collections.