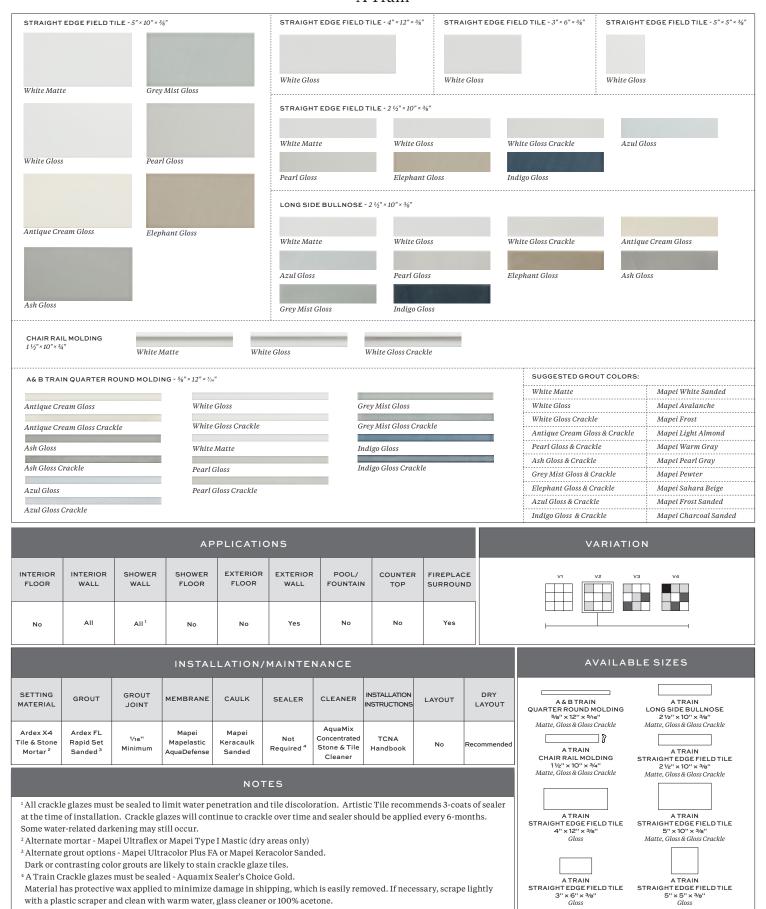

#### A Train

#### B Train

| APPLICATIONS                                                                                                                                                                                                                                                                                                                                                                           |                                                                                                                                                                                                                                                                                                                        |                  |                                    |                              |                   |                                                    |                              |                     |               | VARIATION                                                                            |  |
|----------------------------------------------------------------------------------------------------------------------------------------------------------------------------------------------------------------------------------------------------------------------------------------------------------------------------------------------------------------------------------------|------------------------------------------------------------------------------------------------------------------------------------------------------------------------------------------------------------------------------------------------------------------------------------------------------------------------|------------------|------------------------------------|------------------------------|-------------------|----------------------------------------------------|------------------------------|---------------------|---------------|--------------------------------------------------------------------------------------|--|
| INTERIOR<br>FLOOR                                                                                                                                                                                                                                                                                                                                                                      | INTERIOR<br>WALL                                                                                                                                                                                                                                                                                                       | SHOWER<br>WALL   | SHOWER<br>FLOOR                    | EXTERIOR<br>FLOOR            | EXTERIOR<br>WALL  | POOL/<br>FOUNTAIN                                  | COUNTER<br>TOP               | FIREPLAC<br>SURROUN |               | V1 V2 V3 V4                                                                          |  |
| No                                                                                                                                                                                                                                                                                                                                                                                     | All                                                                                                                                                                                                                                                                                                                    | All <sup>1</sup> | No                                 | No                           | No                | No                                                 | No                           | Yes                 |               |                                                                                      |  |
| INSTALLATION/MAINTENANCE                                                                                                                                                                                                                                                                                                                                                               |                                                                                                                                                                                                                                                                                                                        |                  |                                    |                              |                   |                                                    |                              |                     |               | AVAILABLE SIZES                                                                      |  |
| SETTING<br>MATERIAL*                                                                                                                                                                                                                                                                                                                                                                   | GROUT*                                                                                                                                                                                                                                                                                                                 | GROUT<br>JOINT   | MEMBRANE                           | CAULK                        | SEALER            | CLEANER                                            | INSTALLATION<br>INSTRUCTIONS | LAYOUT              | DRY<br>LAYOUT | A & B TRAIN QUARTER ROUND MOLDING  *b/e" × 12" × 5/se"  Matte, Gloss & Gloss Crackle |  |
| Mapei<br>Ultraflex 2<br>White <sup>2</sup>                                                                                                                                                                                                                                                                                                                                             | Mapei<br>Ultracolor<br>Plus Sanded <sup>3</sup>                                                                                                                                                                                                                                                                        | ½8"<br>Minimum   | Mapei<br>Mapelastic<br>AquaDefense | Mapei<br>Keracaulk<br>Sanded | Not<br>Required ⁴ | AquaMix<br>Concentrated<br>Stone & Tile<br>Cleaner | TCNA<br>Handbook             | No                  | Recommended   |                                                                                      |  |
| NOTES                                                                                                                                                                                                                                                                                                                                                                                  |                                                                                                                                                                                                                                                                                                                        |                  |                                    |                              |                   |                                                    |                              |                     |               | B TRAIN LONG SIDE BULLNOSE 1½" × 12" × ¾" Gloss & Gloss Crackle                      |  |
| at the time                                                                                                                                                                                                                                                                                                                                                                            | <sup>1</sup> All crackle glazes must be sealed to limit water penetration and tile discoloration. Artistic Tile recommends 3-coats of sealer at the time of installation. Crackle glazes will continue to crackle over time and sealer should be applied every 6-months. Some water-related darkening may still occur. |                  |                                    |                              |                   |                                                    |                              |                     |               |                                                                                      |  |
| <ul> <li>Alternate mortar - Mapei Kerabond/Keralastic System, Mapei Type I Mastic (dry areas only) or Ardex X4.</li> <li>Alternate grout options - Mapei Keracolor Sanded or Ardex FI Rapid Set Sanded         Dark or contrasting color grouts are likely to stain crackle glaze tiles.     </li> <li>B Train crackle tiles must be sealed - Aquamix Sealer's Choice Gold.</li> </ul> |                                                                                                                                                                                                                                                                                                                        |                  |                                    |                              |                   |                                                    |                              |                     |               | BTRAIN RUSTIC EDGE FIELD TILE 3" × 12" × %e"                                         |  |
| Material has protective wax applied to minimize damage in shipping, which is easily removed. If necessary, scrape lightly with a plastic scraper and clean with warm water, glass cleaner or 100% acetone.                                                                                                                                                                             |                                                                                                                                                                                                                                                                                                                        |                  |                                    |                              |                   |                                                    |                              |                     | lightly       | Gloss & Gloss Crackle                                                                |  |