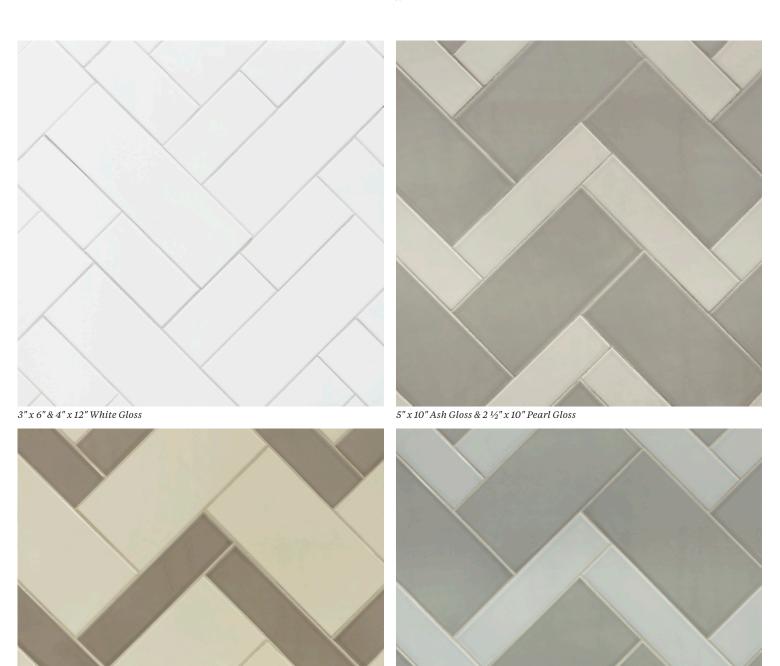

A Train

5"x 10" Antique Cream Gloss & 2  $\frac{1}{2}"x$  10" Elephant Gloss

5"x10" Grey Mist Gloss &  $2\frac{1}{2}"x10"$  Azul Gloss