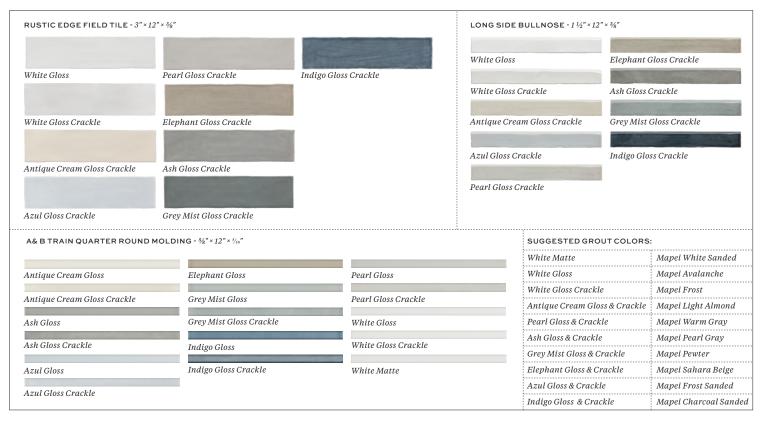

#### B Train

| APPLICATIONS                                                                                                                                                                                                                                                                                                                                                                           |                                                                                                                                                                                                                                                                                                                        |                  |                                    |                              |                   |                                                    |                              |                     |               | VARIATION                                                                            |  |
|----------------------------------------------------------------------------------------------------------------------------------------------------------------------------------------------------------------------------------------------------------------------------------------------------------------------------------------------------------------------------------------|------------------------------------------------------------------------------------------------------------------------------------------------------------------------------------------------------------------------------------------------------------------------------------------------------------------------|------------------|------------------------------------|------------------------------|-------------------|----------------------------------------------------|------------------------------|---------------------|---------------|--------------------------------------------------------------------------------------|--|
| INTERIOR<br>FLOOR                                                                                                                                                                                                                                                                                                                                                                      | INTERIOR<br>WALL                                                                                                                                                                                                                                                                                                       | SHOWER<br>WALL   | SHOWER<br>FLOOR                    | EXTERIOR<br>FLOOR            | EXTERIOR<br>WALL  | POOL/<br>FOUNTAIN                                  | COUNTER<br>TOP               | FIREPLAC<br>SURROUN |               | V1 V2 V3 V4                                                                          |  |
| No                                                                                                                                                                                                                                                                                                                                                                                     | All                                                                                                                                                                                                                                                                                                                    | All <sup>1</sup> | No                                 | No                           | No                | No                                                 | No                           | Yes                 |               |                                                                                      |  |
| INSTALLATION/MAINTENANCE                                                                                                                                                                                                                                                                                                                                                               |                                                                                                                                                                                                                                                                                                                        |                  |                                    |                              |                   |                                                    |                              |                     |               | AVAILABLE SIZES                                                                      |  |
| SETTING<br>MATERIAL*                                                                                                                                                                                                                                                                                                                                                                   | GROUT*                                                                                                                                                                                                                                                                                                                 | GROUT<br>JOINT   | MEMBRANE                           | CAULK                        | SEALER            | CLEANER                                            | INSTALLATION<br>INSTRUCTIONS | LAYOUT              | DRY<br>LAYOUT | A & B TRAIN QUARTER ROUND MOLDING  *b/e" × 12" × 5/se"  Matte, Gloss & Gloss Crackle |  |
| Mapei<br>Ultraflex 2<br>White <sup>2</sup>                                                                                                                                                                                                                                                                                                                                             | Mapei<br>Ultracolor<br>Plus Sanded <sup>3</sup>                                                                                                                                                                                                                                                                        | ½8"<br>Minimum   | Mapei<br>Mapelastic<br>AquaDefense | Mapei<br>Keracaulk<br>Sanded | Not<br>Required ⁴ | AquaMix<br>Concentrated<br>Stone & Tile<br>Cleaner | TCNA<br>Handbook             | No                  | Recommended   |                                                                                      |  |
| NOTES                                                                                                                                                                                                                                                                                                                                                                                  |                                                                                                                                                                                                                                                                                                                        |                  |                                    |                              |                   |                                                    |                              |                     |               | B TRAIN LONG SIDE BULLNOSE 1½" × 12" × ¾" Gloss & Gloss Crackle                      |  |
| at the time                                                                                                                                                                                                                                                                                                                                                                            | <sup>1</sup> All crackle glazes must be sealed to limit water penetration and tile discoloration. Artistic Tile recommends 3-coats of sealer at the time of installation. Crackle glazes will continue to crackle over time and sealer should be applied every 6-months. Some water-related darkening may still occur. |                  |                                    |                              |                   |                                                    |                              |                     |               |                                                                                      |  |
| <ul> <li>Alternate mortar - Mapei Kerabond/Keralastic System, Mapei Type I Mastic (dry areas only) or Ardex X4.</li> <li>Alternate grout options - Mapei Keracolor Sanded or Ardex FI Rapid Set Sanded         Dark or contrasting color grouts are likely to stain crackle glaze tiles.     </li> <li>B Train crackle tiles must be sealed - Aquamix Sealer's Choice Gold.</li> </ul> |                                                                                                                                                                                                                                                                                                                        |                  |                                    |                              |                   |                                                    |                              |                     |               | BTRAIN RUSTIC EDGE FIELD TILE 3" × 12" × %e"                                         |  |
| Material has protective wax applied to minimize damage in shipping, which is easily removed. If necessary, scrape lightly with a plastic scraper and clean with warm water, glass cleaner or 100% acetone.                                                                                                                                                                             |                                                                                                                                                                                                                                                                                                                        |                  |                                    |                              |                   |                                                    |                              |                     | lightly       | Gloss & Gloss Crackle                                                                |  |