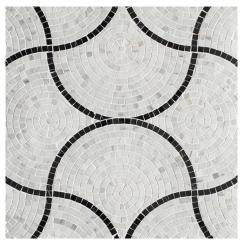

## SPIN

Spin evokes the fine tesserae mosaics of the ancient world in a subtle pattern presented in timelessly beautiful colorways. Semicircular fans are centered on a circular stone and outlined in contrasting colors, and wind across the surface, creating a rhythmic undulation. There are two colorways: Spin Statuary, with classical Statuary marble outlined in bold black marble, and Spin Calacatta Gold, in which the light cloud limestone border provides a delightful on-palette contrast to the Calacatta Gold. Stocked in 12" X 24" interlocking sheets.

## SPIN

Calacatta Gold, Cloud - Mixed Finish

Statuary, China Black - Polished Special Order Only

| APPLICATIONS                                    |                                                                                                                                                                       |                                |                                                                      |                   |                                   |                                                    |                              |                                  |               | VARIATION    |  |
|-------------------------------------------------|-----------------------------------------------------------------------------------------------------------------------------------------------------------------------|--------------------------------|----------------------------------------------------------------------|-------------------|-----------------------------------|----------------------------------------------------|------------------------------|----------------------------------|---------------|--------------|--|
| INTERIOR<br>FLOOR                               | INTERIOR<br>WALL                                                                                                                                                      | SHOWER<br>WALL                 | SHOWER<br>FLOOR                                                      | EXTERIOR<br>FLOOR | EXTERIOR<br>WALL                  | POOL/<br>FOUNTAIN                                  | COUNTER<br>TOP               | FIREPLACE<br>SURROUND            |               |              |  |
| Commercial<br>Light/<br>Medium                  | All                                                                                                                                                                   | Yes,<br>including<br>steam '   | Yes                                                                  | No                | Yes,<br>non-freeze<br>thaw        | No                                                 | Yes                          | Yes                              |               |              |  |
| INSTALLATION/MAINTENANCE                        |                                                                                                                                                                       |                                |                                                                      |                   |                                   |                                                    |                              |                                  |               | STONE MOSAIC |  |
| SETTING<br>MATERIAL                             | GROUT                                                                                                                                                                 | GROUT<br>JOINT                 | MEMBRANE                                                             | CAULK             | SEALER                            | CLEANER                                            | INSTALLATION<br>INSTRUCTIONS | LAYOUT                           | DRY<br>LAYOUT |              |  |
| Ardex X4<br>Tile & Stone<br>Mortar <sup>2</sup> | Ardex FG-C<br>Microtec<br>Unsanded <sup>3</sup>                                                                                                                       | As<br>established<br>on sheets | Ardex 8+9                                                            | Ardex SX          | AquaMix<br>Sealers<br>Choice Gold | AquaMix<br>Concentrated<br>Stone & Tile<br>Cleaner | TCNA<br>Handbook⁴            | Maintain<br>Sheet<br>Orientation | Sample⁵       |              |  |
|                                                 | -                                                                                                                                                                     | -                              |                                                                      |                   |                                   |                                                    |                              |                                  |               |              |  |
| <sup>2</sup> Alternati                          | <sup>1</sup> Cloud limestone will darken when installed in a wet area.<br><sup>2</sup> Alternative mortar: Mapei Kerabond w/ Keralastic Additive or Mapei Ultraflex 2 |                                |                                                                      |                   |                                   |                                                    |                              |                                  |               |              |  |
| 4 IMPORTA                                       | ve grout: Maj<br>ANT: Proper i<br>NA guideline                                                                                                                        | installation v                 | MOSAIC<br>12" x 24-1/8" x 3/8" (2.01 sf)<br>Mixed Finish or Polished |                   |                                   |                                                    |                              |                                  |               |              |  |
| Tech notes                                      | or overview of<br>s: Interocking                                                                                                                                      |                                | SOLD IN A 2-PART UNIT                                                |                   |                                   |                                                    |                              |                                  |               |              |  |