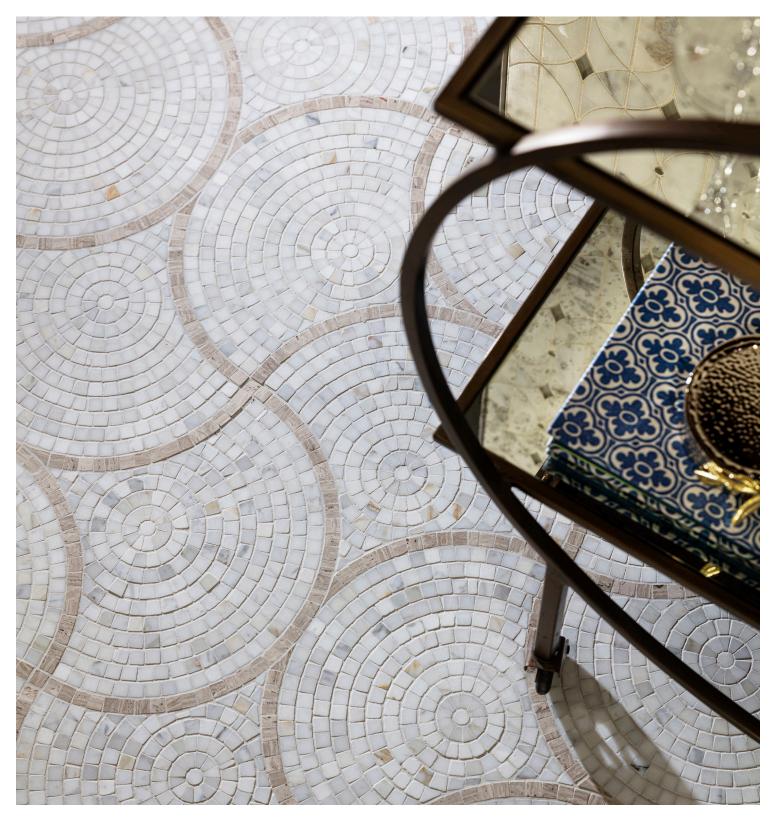

## SPIN

Spin evokes the fine tesserae mosaics of the ancient world in a subtle pattern presented in timelessly beautiful colorways. Semicircular fans are centered on a circular stone and outlined in contrasting colors, and wind across the surface, creating a rhythmic undulation. There are two colorways: Spin Statuary, with classical Statuary marble outlined in bold black marble, and Spin Calacatta Gold, in which the light cloud limestone border provides a delightful on-palette contrast to the Calacatta Gold. Stocked in 12" X 24" interlocking sheets.

## SPIN

Calacatta Gold, Cloud - Mixed Finish

Statuary, China Black - Polished Special Order Only

| APPLICATIONS                                    |                                                                                                                                                                       |                                |                                                                      |                   |                                   |                                                    |                              |                                  |               | VARIATION    |  |
|-------------------------------------------------|-----------------------------------------------------------------------------------------------------------------------------------------------------------------------|--------------------------------|----------------------------------------------------------------------|-------------------|-----------------------------------|----------------------------------------------------|------------------------------|----------------------------------|---------------|--------------|--|
| INTERIOR<br>FLOOR                               | INTERIOR<br>WALL                                                                                                                                                      | SHOWER<br>WALL                 | SHOWER<br>FLOOR                                                      | EXTERIOR<br>FLOOR | EXTERIOR<br>WALL                  | POOL/<br>FOUNTAIN                                  | COUNTER<br>TOP               | FIREPLACE<br>SURROUND            |               |              |  |
| Commercial<br>Light/<br>Medium                  | All                                                                                                                                                                   | Yes,<br>including<br>steam '   | Yes                                                                  | No                | Yes,<br>non-freeze<br>thaw        | No                                                 | Yes                          | Yes                              |               |              |  |
| INSTALLATION/MAINTENANCE                        |                                                                                                                                                                       |                                |                                                                      |                   |                                   |                                                    |                              |                                  |               | STONE MOSAIC |  |
| SETTING<br>MATERIAL                             | GROUT                                                                                                                                                                 | GROUT<br>JOINT                 | MEMBRANE                                                             | CAULK             | SEALER                            | CLEANER                                            | INSTALLATION<br>INSTRUCTIONS | LAYOUT                           | DRY<br>LAYOUT |              |  |
| Ardex X4<br>Tile & Stone<br>Mortar <sup>2</sup> | Ardex FG-C<br>Microtec<br>Unsanded <sup>3</sup>                                                                                                                       | As<br>established<br>on sheets | Ardex 8+9                                                            | Ardex SX          | AquaMix<br>Sealers<br>Choice Gold | AquaMix<br>Concentrated<br>Stone & Tile<br>Cleaner | TCNA<br>Handbook⁴            | Maintain<br>Sheet<br>Orientation | Sample⁵       |              |  |
|                                                 | -                                                                                                                                                                     | -                              |                                                                      |                   |                                   |                                                    |                              |                                  |               |              |  |
| <sup>2</sup> Alternati                          | <sup>1</sup> Cloud limestone will darken when installed in a wet area.<br><sup>2</sup> Alternative mortar: Mapei Kerabond w/ Keralastic Additive or Mapei Ultraflex 2 |                                |                                                                      |                   |                                   |                                                    |                              |                                  |               |              |  |
| 4 IMPORTA                                       | ve grout: Maj<br>ANT: Proper i<br>NA guideline                                                                                                                        | installation v                 | MOSAIC<br>12" x 24-1/8" x 3/8" (2.01 sf)<br>Mixed Finish or Polished |                   |                                   |                                                    |                              |                                  |               |              |  |
| Tech notes                                      | or overview of<br>s: Interocking                                                                                                                                      |                                | SOLD IN A 2-PART UNIT                                                |                   |                                   |                                                    |                              |                                  |               |              |  |