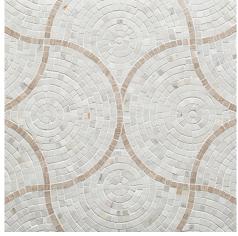

## SPIN

Spin evokes the fine tesserae mosaics of the ancient world in a subtle pattern presented in timelessly beautiful colorways. Semicircular fans are centered on a circular stone and outlined in contrasting colors, and wind across the surface, creating a rhythmic undulation. There are two colorways: Spin Statuary, with classical Statuary marble outlined in bold black marble, and Spin Calacatta Gold, in which the light cloud limestone border provides a delightful on-palette contrast to the Calacatta Gold. Stocked in 12" X 24" interlocking sheets.

## SPIN

Calacatta Gold, Cloud - Mixed Finish

Statuary, China Black - Polished Special Order Only

| APPLICATIONS                                    |                                                                                                                                                                       |                                |                                                                      |                   |                                   |                                                    |                              |                                  |               | VARIATION    |  |
|-------------------------------------------------|-----------------------------------------------------------------------------------------------------------------------------------------------------------------------|--------------------------------|----------------------------------------------------------------------|-------------------|-----------------------------------|----------------------------------------------------|------------------------------|----------------------------------|---------------|--------------|--|
| INTERIOR<br>FLOOR                               | INTERIOR<br>WALL                                                                                                                                                      | SHOWER<br>WALL                 | SHOWER<br>FLOOR                                                      | EXTERIOR<br>FLOOR | EXTERIOR<br>WALL                  | POOL/<br>FOUNTAIN                                  | COUNTER<br>TOP               | FIREPLACE<br>SURROUND            |               |              |  |
| Commercial<br>Light/<br>Medium                  | All                                                                                                                                                                   | Yes,<br>including<br>steam '   | Yes                                                                  | No                | Yes,<br>non-freeze<br>thaw        | No                                                 | Yes                          | Yes                              |               |              |  |
| INSTALLATION/MAINTENANCE                        |                                                                                                                                                                       |                                |                                                                      |                   |                                   |                                                    |                              |                                  |               | STONE MOSAIC |  |
| SETTING<br>MATERIAL                             | GROUT                                                                                                                                                                 | GROUT<br>JOINT                 | MEMBRANE                                                             | CAULK             | SEALER                            | CLEANER                                            | INSTALLATION<br>INSTRUCTIONS | LAYOUT                           | DRY<br>LAYOUT |              |  |
| Ardex X4<br>Tile & Stone<br>Mortar <sup>2</sup> | Ardex FG-C<br>Microtec<br>Unsanded <sup>3</sup>                                                                                                                       | As<br>established<br>on sheets | Ardex 8+9                                                            | Ardex SX          | AquaMix<br>Sealers<br>Choice Gold | AquaMix<br>Concentrated<br>Stone & Tile<br>Cleaner | TCNA<br>Handbook⁴            | Maintain<br>Sheet<br>Orientation | Sample⁵       |              |  |
|                                                 | -                                                                                                                                                                     | -                              |                                                                      |                   |                                   |                                                    |                              |                                  |               |              |  |
| <sup>2</sup> Alternati                          | <sup>1</sup> Cloud limestone will darken when installed in a wet area.<br><sup>2</sup> Alternative mortar: Mapei Kerabond w/ Keralastic Additive or Mapei Ultraflex 2 |                                |                                                                      |                   |                                   |                                                    |                              |                                  |               |              |  |
| 4 IMPORTA                                       | ve grout: Maj<br>ANT: Proper i<br>NA guideline                                                                                                                        | installation v                 | MOSAIC<br>12" x 24-1/8" x 3/8" (2.01 sf)<br>Mixed Finish or Polished |                   |                                   |                                                    |                              |                                  |               |              |  |
| Tech notes                                      | or overview of<br>s: Interocking                                                                                                                                      |                                | SOLD IN A 2-PART UNIT                                                |                   |                                   |                                                    |                              |                                  |               |              |  |