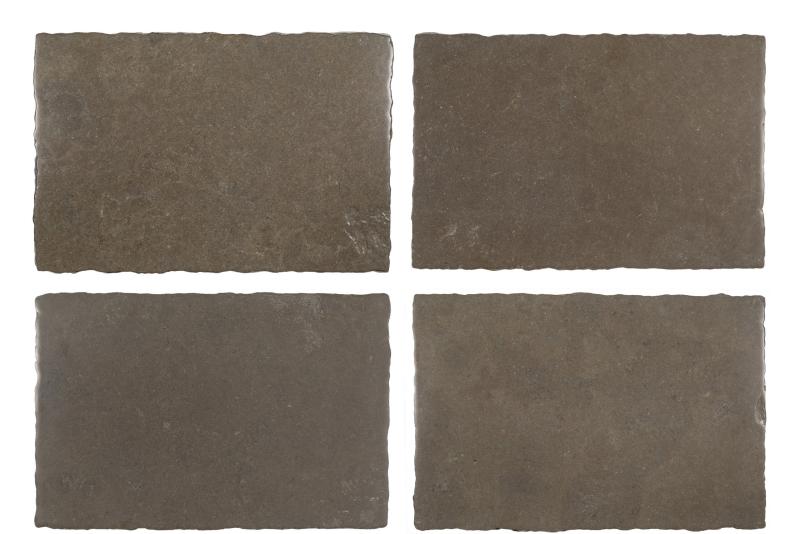

## **SEA GREY**

Roman Antiqued

| APPLICATIONS                                                                                             |                                    |                            |                                    |                              |                                    |                                                    |                              | VARIATION   |                                   |  |
|----------------------------------------------------------------------------------------------------------|------------------------------------|----------------------------|------------------------------------|------------------------------|------------------------------------|----------------------------------------------------|------------------------------|-------------|-----------------------------------|--|
| INTERIOR<br>FLOOR                                                                                        | INTERIOR<br>WALL                   | SHOWER<br>WALL             | SHOWER<br>FLOOR                    | EXTERIOR<br>FLOOR            | EXTERIOR<br>WALL                   | POOL/<br>FOUNTAIN                                  | COUNTER                      | V1 V2 V3 V4 |                                   |  |
| Medium<br>Traffic<br>Commercial                                                                          | All                                | Yes,<br>including<br>steam | No                                 | No                           | Yes,<br>non-freeze<br>thaw         | No                                                 | Yes                          |             |                                   |  |
| INSTALLATION/MAINTENANCE                                                                                 |                                    |                            |                                    |                              |                                    |                                                    |                              |             | CHISELED EDGE FIELD TILE          |  |
| SETTING<br>MATERIAL*                                                                                     | GROUT*                             | GROUT<br>JOINT             | MEMBRANE                           | CAULK                        | SEALER                             |                                                    | INSTALLATION<br>INSTRUCTIONS | LAYOUT      | DRY<br>LAYOUT                     |  |
| Mapei<br>Ultraflex<br>LFT                                                                                | Mapei<br>Ultracolor<br>Plus Sanded | ½"<br>minimum              | Mapei<br>Mapelastic<br>AquaDefense | Mapei<br>Keracaulk<br>Sanded | AquaMix<br>Sealer's<br>Choice Gold | AquaMix<br>Concentrated<br>Stone & Tile<br>Cleaner | TCNA<br>Handbook             | No          | Recommended                       |  |
| NOTES                                                                                                    |                                    |                            |                                    |                              |                                    |                                                    |                              |             |                                   |  |
| *Setting Material: Alternate mortar - Ardex X77 *Grout: Alternate grout - Flexcolor CQ & Ardex FL Sanded |                                    |                            |                                    |                              |                                    |                                                    |                              |             |                                   |  |
|                                                                                                          |                                    |                            |                                    |                              |                                    |                                                    |                              |             | 16" × 24" × 5%"<br>Roman Antiqued |  |
|                                                                                                          |                                    |                            |                                    |                              |                                    |                                                    |                              |             |                                   |  |