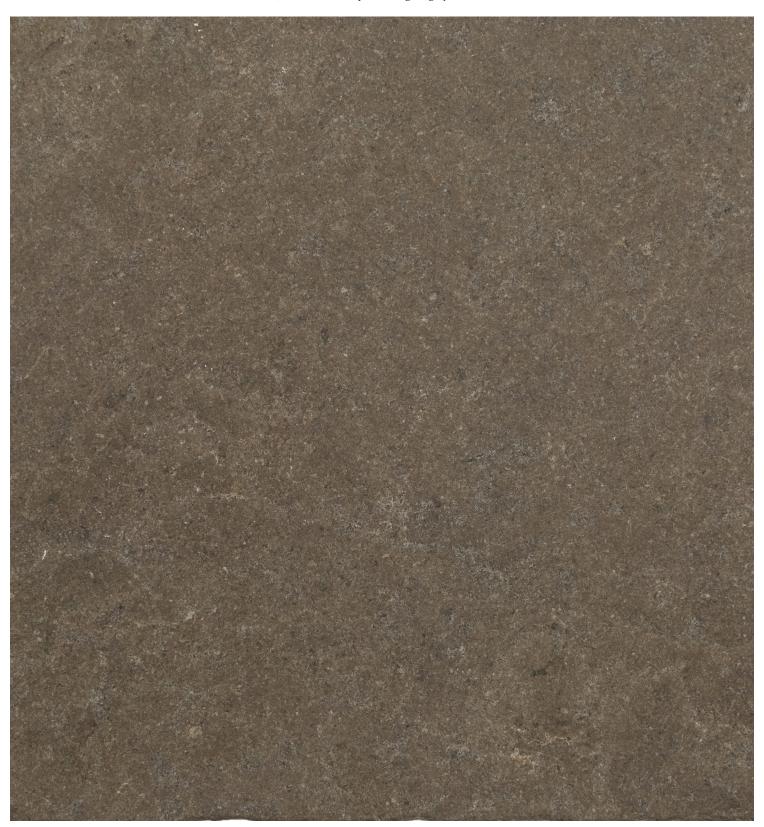

## **SEA GREY**

In the spring of 2012, we introduced Noir, a black limestone with a lightly antiqued, hand-sculpted "Roman" finish. The response to this introduction was overwhelming. We are now proud to carry our second stone with the "Roman" finish, Sea Grey. Sea Grey's subtle tones sweep across its undulated surface, its motion and depth evoking the gray waters of the northern sea.