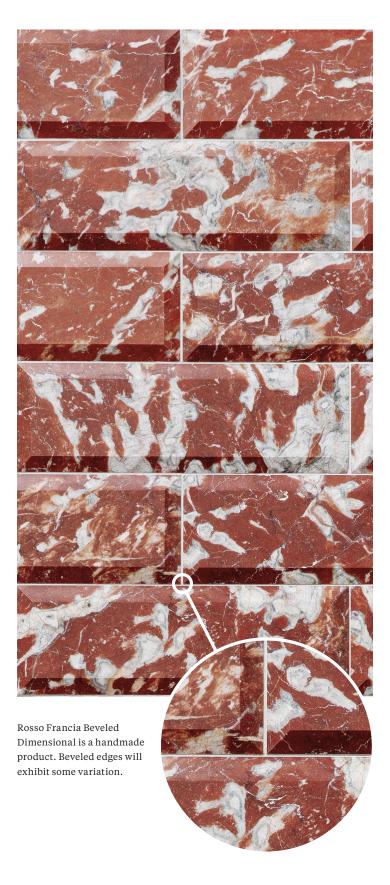

apei Kerabond w/Keralastic Additive</li> <li><sup>6</sup> Alternate Grout - Mapei Ultracolor Plus FA or Mapei Flexcolor CQ</li> <li><sup>7</sup> Layout for color and vein selection before installation</li> <li>Bag grouting recommended for beveled format.</li> <li>Tech Note: Do not use color enhancer</li> </ul> |                                                 |                               |                                    |                   |                                |                                                    |                  |           |                      |                                        | DIMENS<br>4" × 12"<br>3⁄8" PROJ<br>Mixed  | ECTION                                      |

### ARTISTIC TILE

## **ROSSO FRANCIA**



Beveled Dimensional Field Tile



#### ARTISTIC TILE