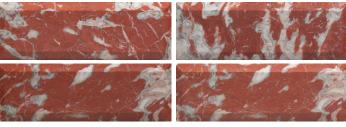

### **ROSSO FRANCIA**

Field Tile 12" × 24" × ¾" - Honed

Beveled Dimensional Field Tile 4" × 12" × <sup>3</sup>/<sub>16</sub>" - Mixed Finish

Field Tile

| APPLICATIONS                                                                                                                                                                                                                                                                                                                                                                                                                                  |                                                 |                               |                                    |                   |                                |                                                    |                  |           |                      | VARIATION                              | TAILORED TO<br>CUSTOMIZATION <sup>4</sup> |                                             |
|-----------------------------------------------------------------------------------------------------------------------------------------------------------------------------------------------------------------------------------------------------------------------------------------------------------------------------------------------------------------------------------------------------------------------------------------------|-------------------------------------------------|-------------------------------|------------------------------------|-------------------|--------------------------------|----------------------------------------------------|------------------|-----------|----------------------|----------------------------------------|-------------------------------------------|---------------------------------------------|
| INTERIOR<br>FLOOR                                                                                                                                                                                                                                                                                                                                                                                                                             | INTERIOR<br>WALL                                | SHOWER<br>WALL                | SHOWER<br>FLOOR                    | EXTERIOR<br>FLOOR | EXTERIOR<br>WALL               | POOL/<br>FOUNTAIN                                  | COUNTER<br>TOP   | FIREPLACE |                      | V2 V3 V4                               |                                           | CARPET CUTTING<br>FIELD<br>FINISH<br>MOSAIC |
| Light/Medium<br>Traffic<br>Commercial <sup>1</sup>                                                                                                                                                                                                                                                                                                                                                                                            | All                                             | Yes,<br>including<br>steam²   | Yes,<br>in mosaic<br>formats only  | No                | No                             | No                                                 | Yes <sup>3</sup> | Yes       |                      |                                        |                                           | SADDLE<br>VANITY TOP<br>WATERJET            |
| INSTALLATION/MAINTENANCE                                                                                                                                                                                                                                                                                                                                                                                                                      |                                                 |                               |                                    |                   |                                |                                                    |                  |           |                      | AVAILABLE SIZES                        |                                           |                                             |
| SETTING<br>MATERIAL                                                                                                                                                                                                                                                                                                                                                                                                                           | GROUT                                           | GROUT<br>JOINT                | MEMBRANE                           | CAULK             | SEALER                         | CLEANER                                            | INSTALLATION     | LAYOUT    | DRY<br>LAYOUT        |                                        |                                           |                                             |
| Ardex X4<br>Tile & Stone<br>Mortar <sup>5</sup>                                                                                                                                                                                                                                                                                                                                                                                               | Ardex FG-C<br>Microtec<br>Unsanded <sup>6</sup> | <sup>1/</sup> 16''<br>minimum | Mapei<br>Mapelastic<br>Aquadefense | Ardex SX          | Mapei<br>Keracaulk<br>Unsanded | AquaMix<br>Concentrated<br>Stone & Tile<br>Cleaner | TCNA<br>Handbook | No        | Partial <sup>7</sup> |                                        |                                           |                                             |
| NOTES                                                                                                                                                                                                                                                                                                                                                                                                                                         |                                                 |                               |                                    |                   |                                |                                                    |                  |           |                      | FIELD TILE<br>12" × 24" × ≫₀"<br>Honed |                                           |                                             |
| <ul> <li><sup>1.2.3.4</sup> In field tile formats only</li> <li><sup>6</sup> Alternate Mortar - Mapei Ultraflex 2 or Mapei Kerabond w/Keralastic Additive</li> <li><sup>6</sup> Alternate Grout - Mapei Ultracolor Plus FA or Mapei Flexcolor CQ</li> <li><sup>7</sup> Layout for color and vein selection before installation</li> <li>Bag grouting recommended for beveled format.</li> <li>Tech Note: Do not use color enhancer</li> </ul> |                                                 |                               |                                    |                   |                                |                                                    |                  |           |                      |                                        | DIMENS<br>4" × 12"<br>3⁄8" PROJ<br>Mixed  | ECTION                                      |

## **ROSSO FRANCIA**

Beveled Dimensional Field Tile