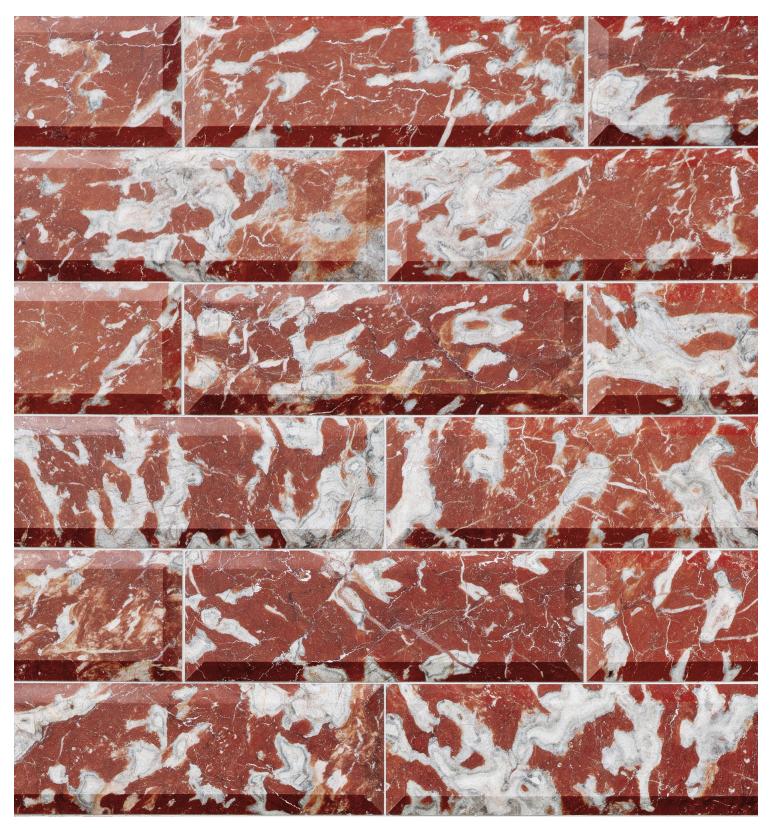

# **ROSSO FRANCIA**

"The King's Quarry," Rosso Francia has a storied history, and has been sought for use in architecture, tile and marquetry since ancient times. Red Languedoc marble, which became known as "Rossi di Francia" during the Renaissance, was used extensively in royal buildings and throughout the Palace of Versailles during the reign of Louis XIV. Today Rosso Francia is used exclusively for both important historic restorations and dramatic luxury interiors around the world. We're pleased to offer a fine selection of Rosso Francia in a mixed finish beveled 4" × 12" tile, and honed 12" × 24" field tile.

### **ROSSO FRANCIA**

Field Tile 12" × 24" × ¾" - Honed

Beveled Dimensional Field Tile 4" × 12" × <sup>3</sup>/<sub>16</sub>" - Mixed Finish

Field Tile

| APPLICATIONS                                                                                                                                                                                                                                                                                                                                                                                                                                  |                                                 |                               |                                    |                   |                                |                                                    |                  |           |                      | VARIATION                              | TAILORED TO<br>CUSTOMIZATION <sup>4</sup> |                                             |
|-----------------------------------------------------------------------------------------------------------------------------------------------------------------------------------------------------------------------------------------------------------------------------------------------------------------------------------------------------------------------------------------------------------------------------------------------|-------------------------------------------------|-------------------------------|------------------------------------|-------------------|--------------------------------|----------------------------------------------------|------------------|-----------|----------------------|----------------------------------------|-------------------------------------------|---------------------------------------------|
| INTERIOR<br>FLOOR                                                                                                                                                                                                                                                                                                                                                                                                                             | INTERIOR<br>WALL                                | SHOWER<br>WALL                | SHOWER<br>FLOOR                    | EXTERIOR<br>FLOOR | EXTERIOR<br>WALL               | POOL/<br>FOUNTAIN                                  | COUNTER<br>TOP   | FIREPLACE |                      | V2 V3 V4                               |                                           | CARPET CUTTING<br>FIELD<br>FINISH<br>MOSAIC |
| Light/Medium<br>Traffic<br>Commercial <sup>1</sup>                                                                                                                                                                                                                                                                                                                                                                                            | All                                             | Yes,<br>including<br>steam²   | Yes,<br>in mosaic<br>formats only  | No                | No                             | No                                                 | Yes <sup>3</sup> | Yes       |                      |                                        |                                           | SADDLE<br>VANITY TOP<br>WATERJET            |
| INSTALLATION/MAINTENANCE                                                                                                                                                                                                                                                                                                                                                                                                                      |                                                 |                               |                                    |                   |                                |                                                    |                  |           |                      | AVAILABLE SIZES                        |                                           |                                             |
| SETTING<br>MATERIAL                                                                                                                                                                                                                                                                                                                                                                                                                           | GROUT                                           | GROUT<br>JOINT                | MEMBRANE                           | CAULK             | SEALER                         | CLEANER                                            | INSTALLATION     | LAYOUT    | DRY<br>LAYOUT        |                                        |                                           |                                             |
| Ardex X4<br>Tile & Stone<br>Mortar <sup>5</sup>                                                                                                                                                                                                                                                                                                                                                                                               | Ardex FG-C<br>Microtec<br>Unsanded <sup>6</sup> | <sup>1/</sup> 16''<br>minimum | Mapei<br>Mapelastic<br>Aquadefense | Ardex SX          | Mapei<br>Keracaulk<br>Unsanded | AquaMix<br>Concentrated<br>Stone & Tile<br>Cleaner | TCNA<br>Handbook | No        | Partial <sup>7</sup> |                                        |                                           |                                             |
| NOTES                                                                                                                                                                                                                                                                                                                                                                                                                                         |                                                 |                               |                                    |                   |                                |                                                    |                  |           |                      | FIELD TILE<br>12" × 24" × ≫₀"<br>Honed |                                           |                                             |
| <ul> <li><sup>1.2.3.4</sup> In field tile formats only</li> <li><sup>6</sup> Alternate Mortar - Mapei Ultraflex 2 or Mapei Kerabond w/Keralastic Additive</li> <li><sup>6</sup> Alternate Grout - Mapei Ultracolor Plus FA or Mapei Flexcolor CQ</li> <li><sup>7</sup> Layout for color and vein selection before installation</li> <li>Bag grouting recommended for beveled format.</li> <li>Tech Note: Do not use color enhancer</li> </ul> |                                                 |                               |                                    |                   |                                |                                                    |                  |           |                      |                                        | DIMENS<br>4" × 12"<br>3⁄8" PROJ<br>Mixed  | ECTION                                      |

## **ROSSO FRANCIA**

Beveled Dimensional Field Tile