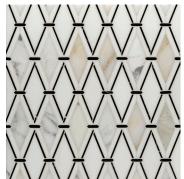

## **RIALTO**

Beige - polished Champagne polished Thassos

Grey - polished Statuary polished Bardiglio Imperiale polished Bianco Carrara

White & Black - polished Thassos polished Nero Marquina polished Calacatta Gold