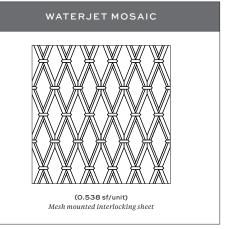

| CUSTOMIZATION  |  |  |  |  |  |  |  |
|----------------|--|--|--|--|--|--|--|
| CARPET CUTTING |  |  |  |  |  |  |  |
| FIELD          |  |  |  |  |  |  |  |
| FINISH         |  |  |  |  |  |  |  |
| MOSAIC         |  |  |  |  |  |  |  |
| SADDLE         |  |  |  |  |  |  |  |
| VANITYTOP      |  |  |  |  |  |  |  |
| WATERJET       |  |  |  |  |  |  |  |
|                |  |  |  |  |  |  |  |