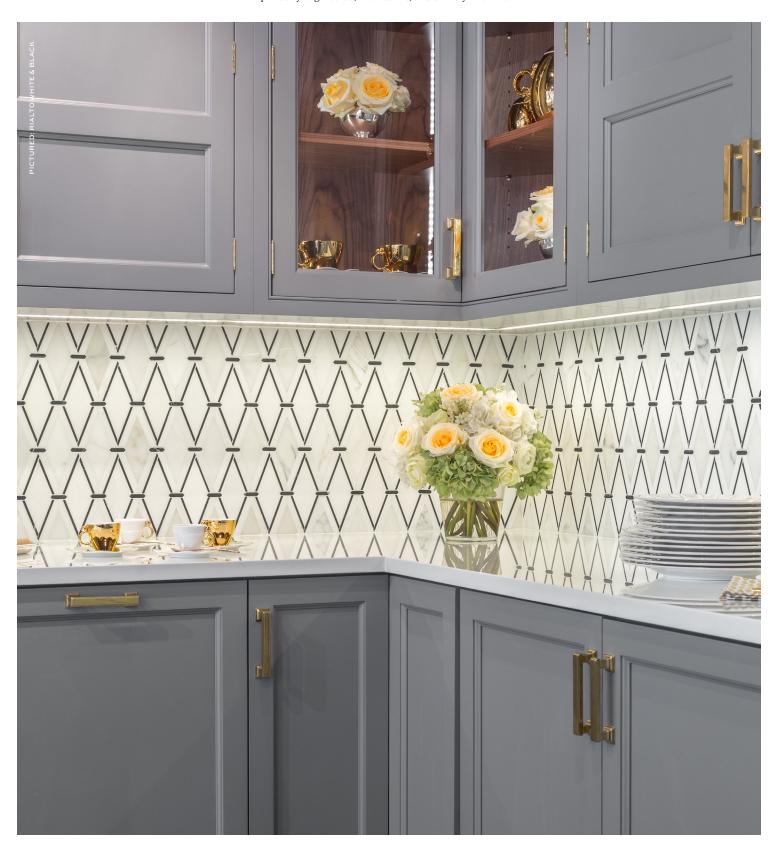

## **RIALTO**

Crafted from classic polished marble in three outstanding colorways, the Rialto collection takes a timeless pattern in a bold new direction, with strongly contrasting details, a perfectly engineered, intricate fit, and a lovely fine finish.

## **RIALTO**

Beige - polished Champagne polished Thassos

Grey - polished Statuary polished Bardiglio Imperiale polished Bianco Carrara

White & Black - polished Thassos polished Nero Marquina polished Calacatta Gold