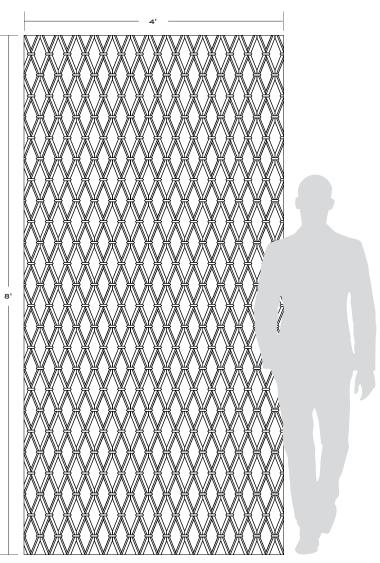

## **RIALTO**

Crafted from classic polished marble in three outstanding colorways, the Rialto collection takes a timeless pattern in a bold new direction, with strongly contrasting details, a perfectly engineered, intricate fit, and a lovely fine finish.

## **RIALTO**

Beige - polished Champagne polished Thassos

Grey - polished Statuary polished Bardiglio Imperiale polished Bianco Carrara

White & Black - polished Thassos polished Nero Marquina polished Calacatta Gold