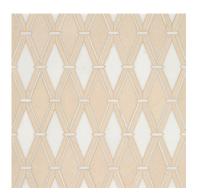

## **RIALTO**

Beige - polished Champagne polished Thassos

Grey - polished Statuary polished Bardiglio Imperiale polished Bianco Carrara

White & Black - polished Thassos polished Nero Marquina polished Calacatta Gold