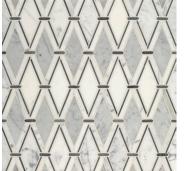

## **RIALTO**

Beige - polished Champagne polished Thassos

Grey - polished Statuary polished Bardiglio Imperiale polished Bianco Carrara

White & Black - polished Thassos polished Nero Marquina polished Calacatta Gold