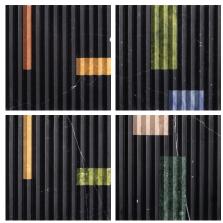

Nero, with rich blues, greens, pinks and gold against a ground of white-veined Nero marble; and Pastel, with multi-color marble inlays in a range of soft pale shades, on a ground of crystalline Igloo marble. The full repeat is 24" × 24", created by four distinct 12" × 12" parts. The scintillating visual rhythm of the repeat will create walls of true sophistication.

### PINNACLE FÊTE

Nero - marble with inlays of Azul Macaubas, Rojo Alicante, Chinese Yellow Stone, Luna Verde, Lotus Green, Twilight Pink and Golden Yellow

Pastel - Igloo marble with inlays of Yellow Spider, Cloud Jade, Rosa Portogalo, Azul Cielo, Lilac, and Twilight Pink