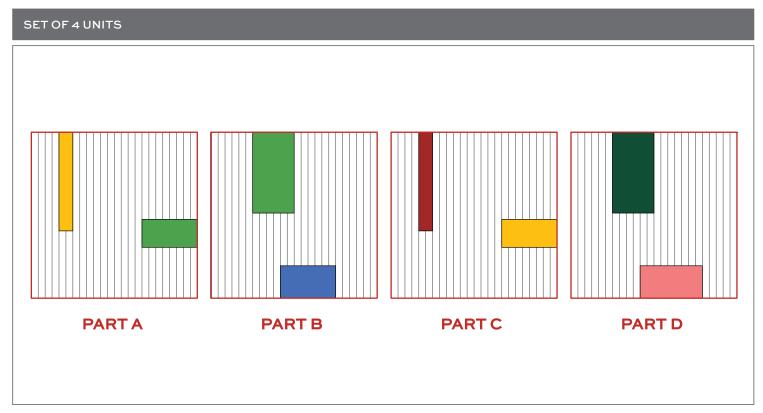

Nero, with rich blues, greens, pinks and gold against a ground of white-veined Nero marble; and Pastel, with multi-color marble inlays in a range of soft pale shades, on a ground of crystalline Igloo marble. The full repeat is 24" × 24", created by four distinct 12" × 12" parts. The scintillating visual rhythm of the repeat will create walls of true sophistication.

# STONE FIELD DIMENSIONAL

24" × 24" × 3/8" (4 sf/unit)
Projection: 3/4"
Sold as a set of 4 pieces
(for a total of 4 square feet per set)

Honed Finish