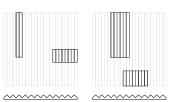

Nero, with rich blues, greens, pinks and gold against a ground of white-veined Nero marble; and Pastel, with multi-color marble inlays in a range of soft pale shades, on a ground of crystalline Igloo marble. The full repeat is 24" × 24", created by four distinct 12" × 12" parts. The scintillating visual rhythm of the repeat will create walls of true sophistication.

# STONE FIELD DIMENSIONAL

24" × 24" × 3/8" (4 sf/unit)
Projection: 3/4"
Sold as a set of 4 pieces
(for a total of 4 square feet per set)

Honed Finish