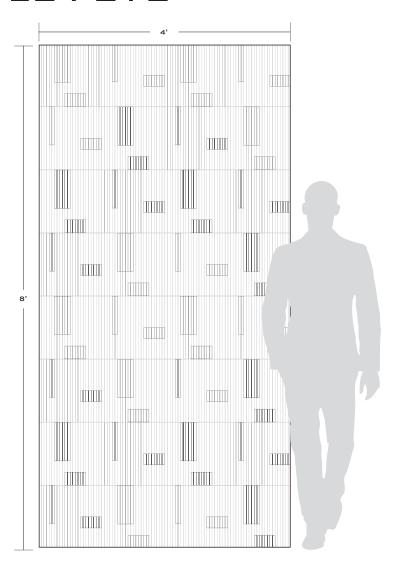

Nero, with rich blues, greens, pinks and gold against a ground of white-veined Nero marble; and Pastel, with multi-color marble inlays in a range of soft pale shades, on a ground of crystalline Igloo marble. The full repeat is 24" × 24", created by four distinct 12" × 12" parts. The scintillating visual rhythm of the repeat will create walls of true sophistication.

# STONE FIELD DIMENSIONAL

24" × 24" × 3/8" (4 sf/unit)
Projection: 3/4"
Sold as a set of 4 pieces
(for a total of 4 square feet per set)

Honed Finish