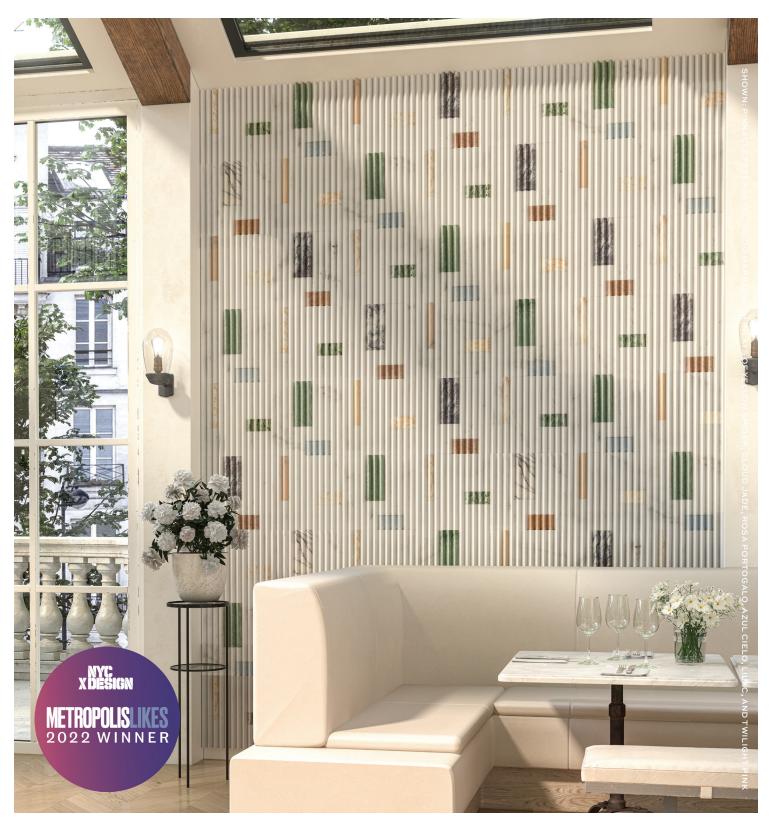

# PINNACLE FÊTE

Pinnacle Fete adds variety to the modern classic Pinnacle design by inserting colorful, sculpted marbles and quartzites in a rhythmic patchwork within the carved, triangular flutes of the background stone. Pinnacle Fete is offered in two colorways:

Nero, with rich blues, greens, pinks and gold against a ground of white-veined Nero marble; and Pastel, with multi-color marble inlays in a range of soft pale shades, on a ground of crystalline Igloo marble. The full repeat is 24" × 24", created by four distinct 12" × 12" parts. The scintillating visual rhythm of the repeat will create walls of true sophistication.

### PINNACLE FÊTE

Nero - marble with inlays of Azul Macaubas, Rojo Alicante, Chinese Yellow Stone, Luna Verde, Lotus Green, Twilight Pink and Golden Yellow

Pastel - Igloo marble with inlays of Yellow Spider, Cloud Jade, Rosa Portogalo, Azul Cielo, Lilac, and Twilight Pink

# STONE FIELD DIMENSIONAL

24" × 24" × 3/8" (4 sf/unit)
Projection: 3/4"
Sold as a set of 4 pieces
(for a total of 4 square feet per set)

Honed Finish