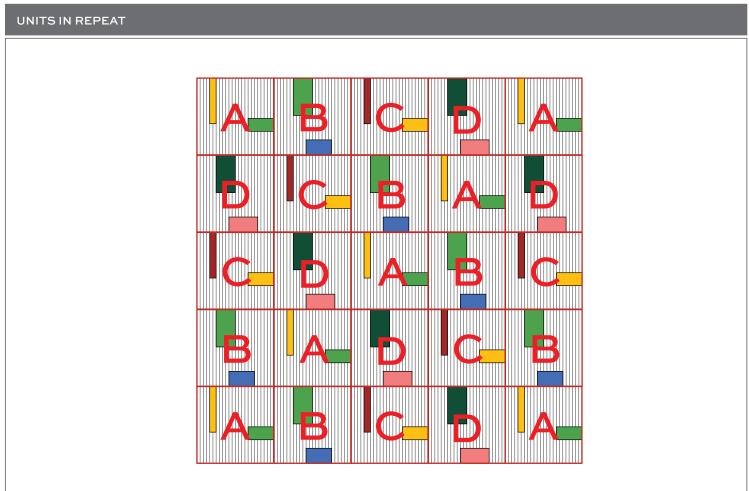

Nero, with rich blues, greens, pinks and gold against a ground of white-veined Nero marble; and Pastel, with multi-color marble inlays in a range of soft pale shades, on a ground of crystalline Igloo marble. The full repeat is 24" × 24", created by four distinct 12" × 12" parts. The scintillating visual rhythm of the repeat will create walls of true sophistication.

# STONE FIELD DIMENSIONAL

24" × 24" × 3/8" (4 sf/unit)
Projection: 3/4"
Sold as a set of 4 pieces
(for a total of 4 square feet per set)

Honed Finish