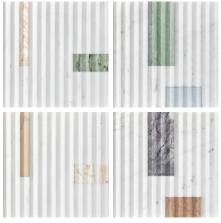

Nero, with rich blues, greens, pinks and gold against a ground of white-veined Nero marble; and Pastel, with multi-color marble inlays in a range of soft pale shades, on a ground of crystalline Igloo marble. The full repeat is 24" × 24", created by four distinct 12" × 12" parts. The scintillating visual rhythm of the repeat will create walls of true sophistication.

### PINNACLE FÊTE

Nero - marble with inlays of Azul Macaubas, Rojo Alicante, Chinese Yellow Stone, Luna Verde, Lotus Green, Twilight Pink and Golden Yellow

Pastel - Igloo marble with inlays of Yellow Spider, Cloud Jade, Rosa Portogalo, Azul Cielo, Lilac, and Twilight Pink