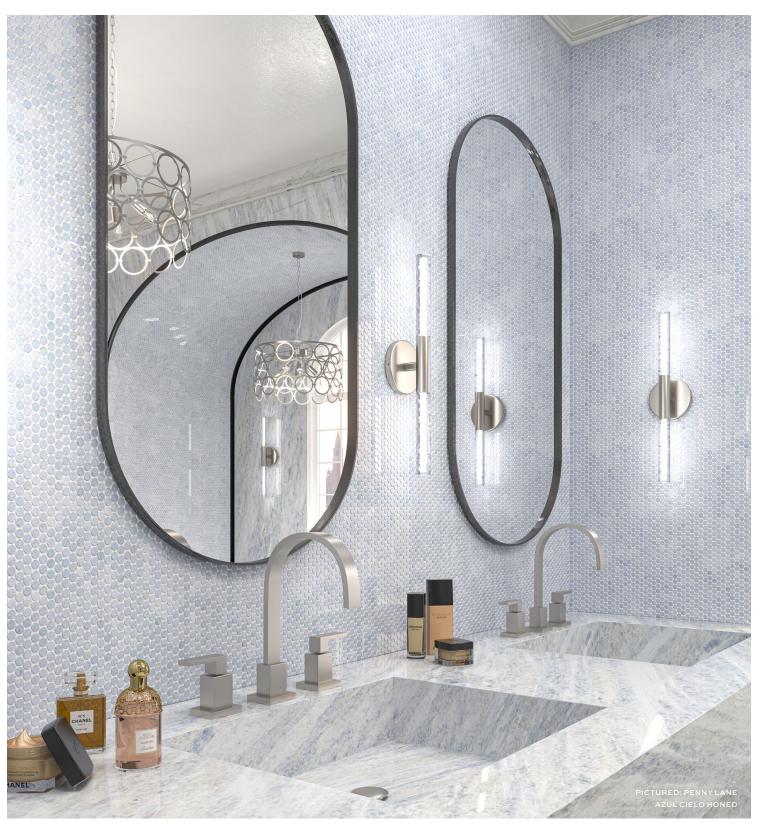

## **PENNY LANE**

Penny Lane is our take on penny-round mosaics, elevated in Artistic fashion through the use of luxe natural stone and presented in a true penny size, in an offset pattern. Penny Lane is stocked in six colorways: White, Nero, Vanilla Onyx, Azul Cielo, Pink, and Green. Penny Lane is uniquely suited for graphic installations of two or more colorways, in color blocks or in stripes. Vanilla Onyx is polished; all other colorways are honed.