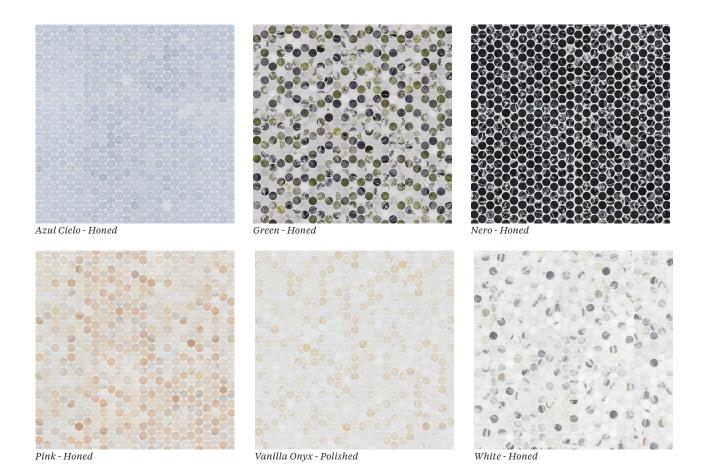

## **PENNY LANE**

Penny Lane is our take on penny-round mosaics, elevated in Artistic fashion through the use of luxe natural stone and presented in a true penny size, in an offset pattern. Penny Lane is stocked in six colorways: White, Nero, Vanilla Onyx, Azul Cielo, Pink, and Green. Penny Lane is uniquely suited for graphic installations of two or more colorways, in color blocks or in stripes. Vanilla Onyx is polished; all other colorways are honed.