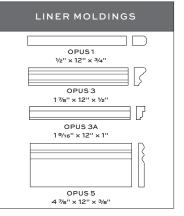

## **OPUS**

Our Opus collection brings together a comprehensive set of luxurious moldings in a variety of profiles, from bases and box liners to chair moldings and cornices, so that every edge of the room may be refined as desired. Available in many of our most popular marble and stone options, in both honed and polished finishes.