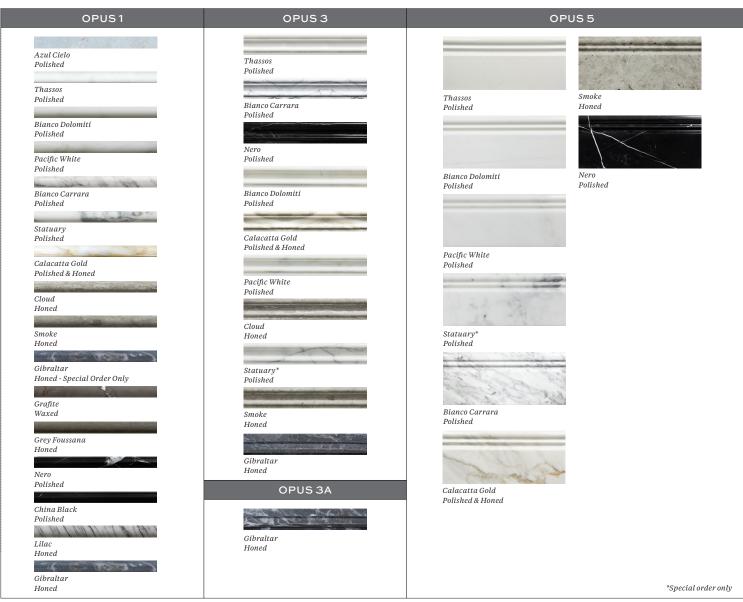

## **OPUS**

Our Opus collection brings together a comprehensive set of luxurious moldings in a variety of profiles, from bases and box liners to chair moldings and cornices, so that every edge of the room may be refined as desired. Available in many of our most popular marble and stone options, in both honed and polished finishes.