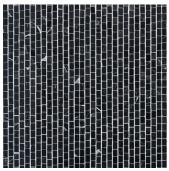

## OMBRÉ STONE

Ombré Stone Grey arranges a host of classic and beautiful marbles into a cascading wave, sweeping through the legendary white stones from pure white Thassos, to creamy Bianco Dolomiti, into Statuary's trademark grey on white and the classic grey of Bardiglio Nuvolato, and ending with deep, dark China Black. Each stone is polished for a consistent finish. Extenders are offered in Thassos and China Black, to elongate either end of the Ombré range. Ombré Lilac also begins with Thassos and Bianco Dolomiti, then sweeps into Lilac marble, from soft veins against white to deep purple, all polished. The Thassos extender modulates with Ombré Lilac as well. The design possibilities offered by Stone Ombré and its extenders are extraordinary, and promise outstanding results.

#### **OMBRÉ**

Grey Polished Mosaic China Black, Grey Black, Bardiglio Nuvolato Statuary, Bianco Dolomiti, Thassos

Lilac Polished Mosaic Lilac, Bianco Dolomiti, Thassos