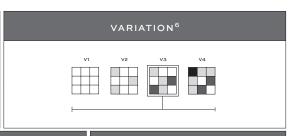

#### NOTES

- <sup>1</sup> Lilac Mosaic Yes, Grey Mosaic No
- $^{\rm 2}$  Or Mapei Granirapid System required for Ombré Grey
- Alternate mortar for Ombré Lilac, White or Black Ardex X4 or Mapei Ultraflex 2  $\,$
- <sup>3</sup> Alternate grout Mapei Flexcolor CQ or Mapei Ultracolor Plus FA
- $^4 IMPORTANT: Proper installation will prevent darkening due to water accumulation behind the product. \ Follow TCNA guidelines to the product of the prod$ ensure proper installation.
- $^{\scriptscriptstyle 5}$  Layout for overview of material before installation.
- $^6\,\mathrm{V2}$  for Extenders

### INSTALLATION INSTRUCTIONS

TO CREATE AN OMBRÉ, ROTATE EACH PIECE 180°.