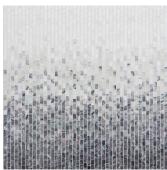

## OMBRÉ STONE

Ombré Stone Grey arranges a host of classic and beautiful marbles into a cascading wave, sweeping through the legendary white stones from pure white Thassos, to creamy Bianco Dolomiti, into Statuary's trademark grey on white and the classic grey of Bardiglio Nuvolato, and ending with deep, dark China Black. Each stone is polished for a consistent finish. Extenders are offered in Thassos and China Black, to elongate either end of the Ombré range. Ombré Lilac also begins with Thassos and Bianco Dolomiti, then sweeps into Lilac marble, from soft veins against white to deep purple, all polished. The Thassos extender modulates with Ombré Lilac as well. The design possibilities offered by Stone Ombré and its extenders are extraordinary, and promise outstanding results.

#### **OMBRÉ**

Grey Polished Mosaic China Black, Grey Black, Bardiglio Nuvolato Statuary, Bianco Dolomiti, Thassos

Lilac Polished Mosaic Lilac, Bianco Dolomiti, Thassos