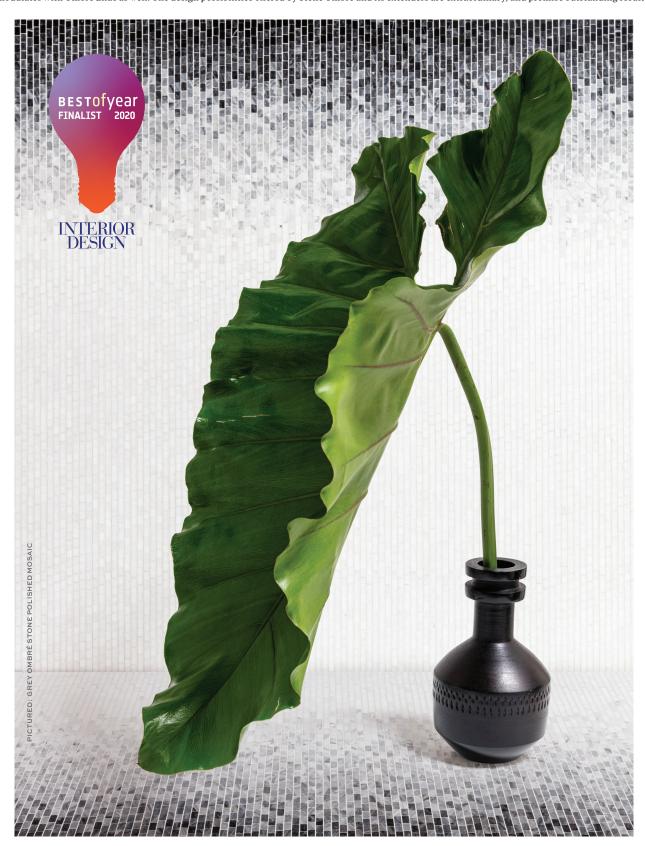

## OMBRÉ STONE

Ombré Stone Grey arranges a host of classic and beautiful marbles into a cascading wave, sweeping through the legendary white stones from pure white Thassos, to creamy Bianco Dolomiti, into Statuary's trademark grey on white and the classic grey of Bardiglio Nuvolato, and ending with deep, dark China Black. Each stone is polished for a consistent finish. Extenders are offered in Thassos and China Black, to elongate either end of the Ombré range. Ombré Lilac also begins with Thassos and Bianco Dolomiti, then sweeps into Lilac marble, from soft veins against white to deep purple, all polished. The Thassos extender modulates with Ombré Lilac as well. The design possibilities offered by Stone Ombré and its extenders are extraordinary, and promise outstanding results.

#### **OMBRÉ**

Grey Polished Mosaic China Black, Grey Black, Bardiglio Nuvolato Statuary, Bianco Dolomiti, Thassos

Lilac Polished Mosaic Lilac, Bianco Dolomiti, Thassos