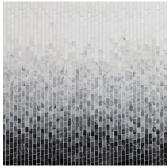

## OMBRÉ STONE

Ombré Stone Grey arranges a host of classic and beautiful marbles into a cascading wave, sweeping through the legendary white stones from pure white Thassos, to creamy Bianco Dolomiti, into Statuary's trademark grey on white and the classic grey of Bardiglio Nuvolato, and ending with deep, dark China Black. Each stone is polished for a consistent finish. Extenders are offered in Thassos and China Black, to elongate either end of the Ombré range. Ombré Lilac also begins with Thassos and Bianco Dolomiti, then sweeps into Lilac marble, from soft veins against white to deep purple, all polished. The Thassos extender modulates with Ombré Lilac as well. The design possibilities offered by Stone Ombré and its extenders are extraordinary, and promise outstanding results.

#### **OMBRÉ**

Grey Polished Mosaic China Black, Grey Black, Bardiglio Nuvolato Statuary, Bianco Dolomiti, Thassos

Lilac Polished Mosaic Lilac, Bianco Dolomiti, Thassos