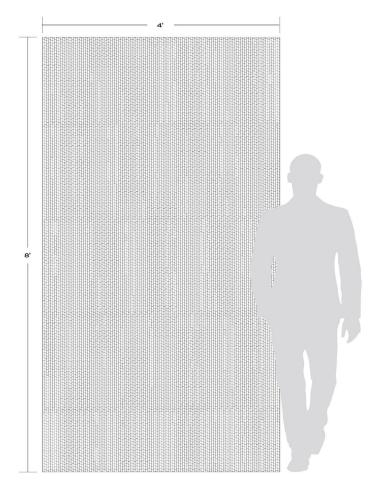

# MOSAIC 20" × 6 <sup>7</sup>/16" × <sup>3</sup>/8" (0.90 sf/pc) Interlocking Sheet