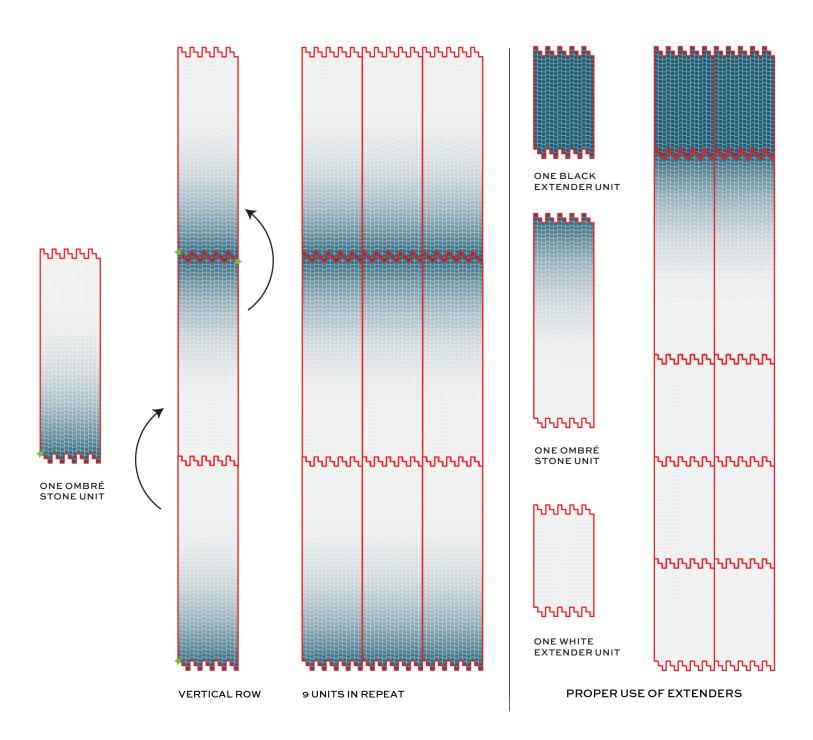

## OMBRÉ STONE

Ombré Stone Grey arranges a host of classic and beautiful marbles into a cascading wave, sweeping through the legendary white stones from pure white Thassos, to creamy Bianco Dolomiti, into Statuary's trademark grey on white and the classic grey of Bardiglio Nuvolato, and ending with deep, dark China Black. Each stone is polished for a consistent finish. Extenders are offered in Thassos and China Black, to elongate either end of the Ombré range. Ombré Lilac also begins with Thassos and Bianco Dolomiti, then sweeps into Lilac marble, from soft veins against white to deep purple, all polished. The Thassos extender modulates with Ombré Lilac as well. The design possibilities offered by Stone Ombré and its extenders are extraordinary, and promise outstanding results.

#### **OMBRÉ**

Grey Polished Mosaic China Black, Grey Black, Bardiglio Nuvolato Statuary, Bianco Dolomiti, Thassos

Lilac Polished Mosaic Lilac, Bianco Dolomiti, Thassos

#### **EXTENDERS**

| APPLICATIONS                       |     |                                          |                   |                               |                   |                |                       |  |  |  |  |  |
|------------------------------------|-----|------------------------------------------|-------------------|-------------------------------|-------------------|----------------|-----------------------|--|--|--|--|--|
| INTERIOR<br>FLOOR                  |     |                                          | EXTERIOR<br>FLOOR | EXTERIOR<br>WALL              | POOL/<br>FOUNTAIN | COUNTER<br>TOP | FIREPLACE<br>SURROUND |  |  |  |  |  |
| Light/Med<br>Traffic<br>Commercial | All | Yes.<br>including See Notes¹ No<br>steam |                   | Yes,<br>Non-Freeze No<br>Thaw |                   | Yes            | Yes                   |  |  |  |  |  |