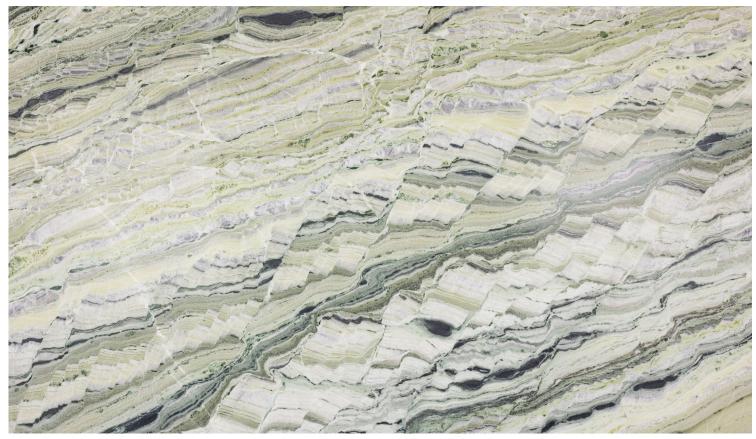

## MATCHA VERDE

Swirling directional veins and radiant bolts of color bring exceptional energy to this marble, which boasts an entire garden's worth of tonal greens. Occasional markings of deep charcoal grey and minute flecks of mahogany & terra cotta contrast beautifully with the verdant background of the stone. Stocked in 12" x 24", honed and 2cm slab, honed.