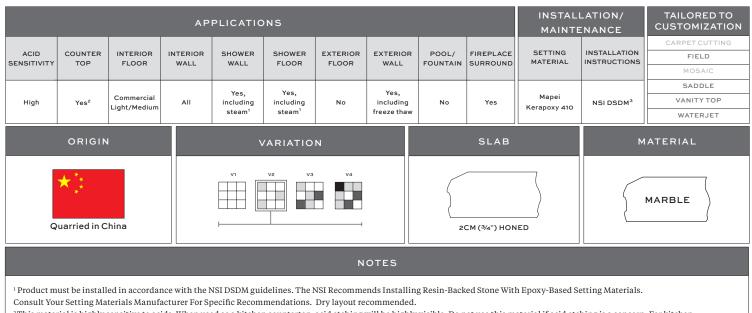

2cm Honed

<sup>2</sup>This material is highly sensitive to acids. When used as a kitchen countertop, acid etching will be highly visible. Do not use this material if acid etching is a concern. For kitchen countertops we recommend a honed finish. Expect material to patina over time and create a beautiful rustic/antique look.

<sup>3</sup> Please see NSI DSDM Guidelines for all installation instructions.