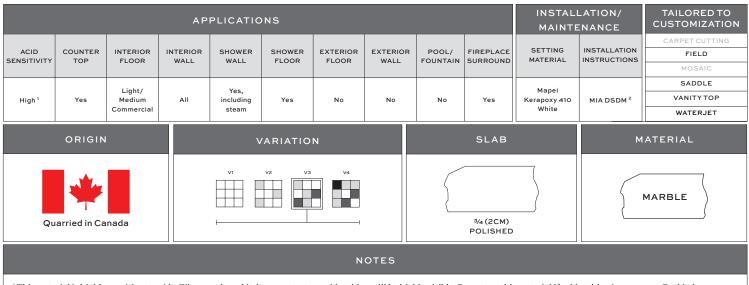

## MALACHITE SLAB

A cool green marble from Canada highlighted by snowy veins flowing in all directions against a vibrant and verdant ground, evoking Nordic mountain ranges in winter. Stocked in 2cm, polished.

2cm Polished

<sup>1</sup>This material is highly sensitive to acids. When used as a kitchen countertop, acid etching will be highly visible. Do not use this material if acid etching is a concern. For kitchen countertops we recommend a honed finish. Expect material to patina over time and create a beautiful rustic/antique look.

<sup>2</sup> Please see MIA DSDM (Dimension Stone Design Manual) for all installation instructions.

Tech Note: The M.I.A. Recommends Installing Resin-Backed Stone With Epoxy-Based Setting Materials. Consult Your Setting Materials Manufacturer for specific recommendations.