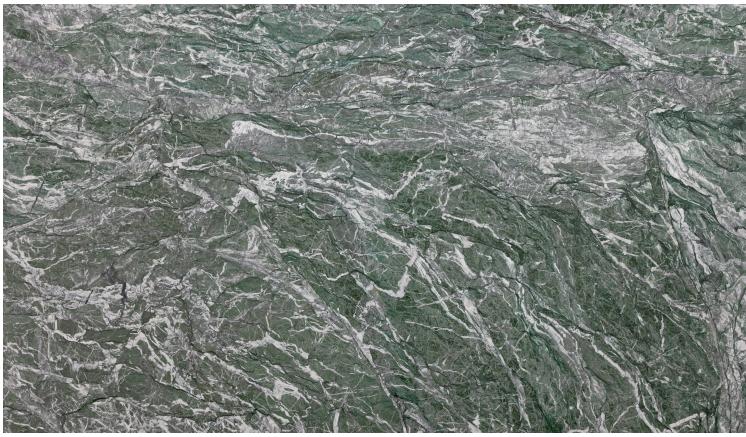

## MALACHITE SLAB

A cool green marble from Canada highlighted by snowy veins flowing in all directions against a vibrant and verdant ground, evoking Nordic mountain ranges in winter. Stocked in 2cm, polished.