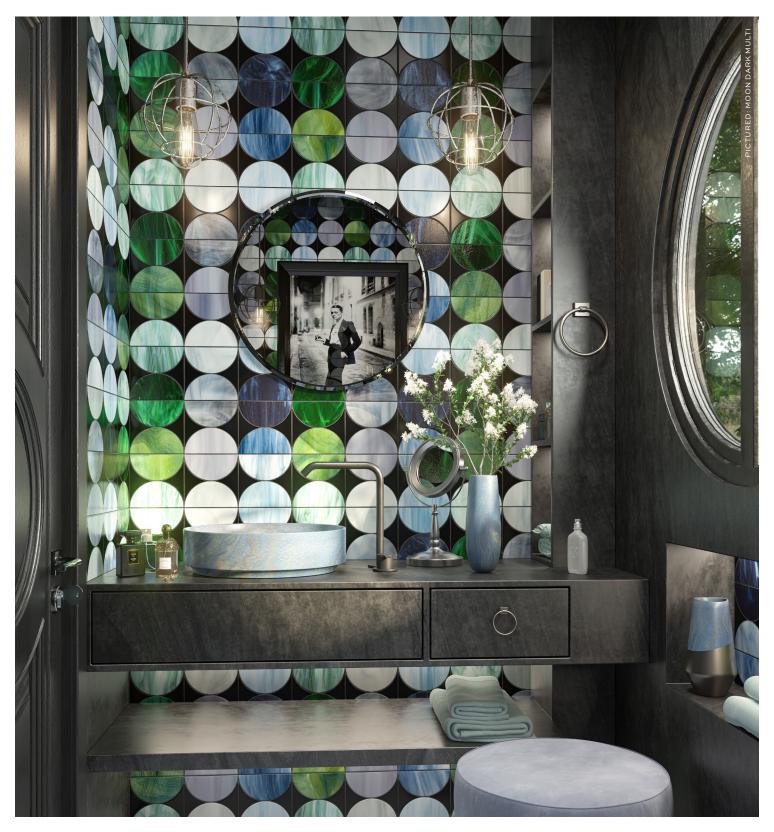

A complex pattern of bisected circles crafted in vibrant, glowing Jazz Glass. Presented in Light Multi and Dark Multi options.

# MOON

Made In America | Jazz Club Collection

MOON LIGHT MULTI - GLOSS Translucent White, Memphis Blue, Trumpet Turquoise, Light Blue, Dark Green, Birdland Green, Light Green

MOON DARK MULTI - MIXED FINISH Black, Charcoal, Denim Blue, Violet, Midnight Blue, Memphis Blue, Trumpet Turquoise