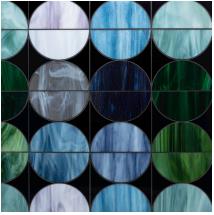

A complex pattern of bisected circles crafted in vibrant, glowing Jazz Glass. Presented in Light Multi and Dark Multi options.

# MOON

Made In America | Jazz Club Collection

MOON LIGHT MULTI - GLOSS Translucent White, Memphis Blue, Trumpet Turquoise, Light Blue, Dark Green, Birdland Green, Light Green

MOON DARK MULTI - MIXED FINISH Black, Charcoal, Denim Blue, Violet, Midnight Blue, Memphis Blue, Trumpet Turquoise