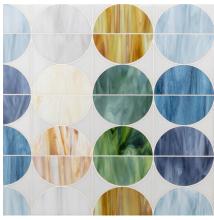

A complex pattern of bisected circles crafted in vibrant, glowing Jazz Glass. Presented in Light Multi and Dark Multi options.

# MOON

Made In America | Jazz Club Collection

MOON LIGHT MULTI - GLOSS Translucent White, Memphis Blue, Trumpet Turquoise, Light Blue, Dark Green, Birdland Green, Light Green

MOON DARK MULTI - MIXED FINISH Black, Charcoal, Denim Blue, Violet, Midnight Blue, Memphis Blue, Trumpet Turquoise