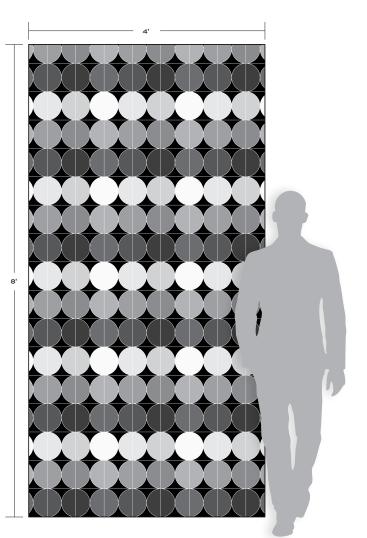

#### Made In America | Jazz Club Collection

| SINGLE UNIT                           |                                                                                                                                                                                                                                                                                                                       |  |  |  |  |  |
|---------------------------------------|-----------------------------------------------------------------------------------------------------------------------------------------------------------------------------------------------------------------------------------------------------------------------------------------------------------------------|--|--|--|--|--|
|                                       | RE CUSTOM QUOTE*                                                                                                                                                                                                                                                                                                      |  |  |  |  |  |
| *ADDITIONAL COLOR POSITIONS REQUI     | RE CUSTOM QUOTE*                                                                                                                                                                                                                                                                                                      |  |  |  |  |  |
| MATERIAL KEY                          | DESIGN NAME: MOON 6"                                                                                                                                                                                                                                                                                                  |  |  |  |  |  |
| POSITION 1                            | ITEM CODE: CUTMWJMOON6                                                                                                                                                                                                                                                                                                |  |  |  |  |  |
| POSITION 2                            | SHEET COVERAGE AREA: 11-1/2" H × 11-1/2" W<br>SQUARE FOOTAGE PER SHEET: 0.92 SF                                                                                                                                                                                                                                       |  |  |  |  |  |
| POSITION 3                            | P.O #:                                                                                                                                                                                                                                                                                                                |  |  |  |  |  |
| POSITION 4                            | SALES ASSOC:<br>FOR VISUALIZATION PURPOSES ONLY.<br>THIS IS NOT AN INSTALLATION DRAWING.<br>VERIFY ALL MEASUREMENTS PRIOR TO INSTALLATION.<br>ALL MATERIALS ARE SUBJECT TO RANGE / VARIATION.<br>GROUT JOINTS, CENTERING/ORIENTATION MAY VARY<br>SLIGHTLY FROM DRAWING SHOWN.<br>ALL CUTS HAVE A VARIANCE OF +/- ½6". |  |  |  |  |  |
| · · · · · · · · · · · · · · · · · · · |                                                                                                                                                                                                                                                                                                                       |  |  |  |  |  |