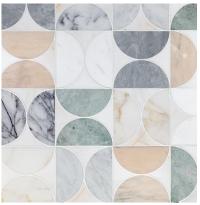

LIGHT MULTI - Mixed Finish Rosa Grecia, Lilac, Rosa Portogallo, Grigio Toscana, Volakas, Ming Green, Bianco Carrara, Calacatta Rosa

| APPLICATIONS               |                  |                |                 |                   |                  |                   |                                               | VARIATION |             |  |    | TAILORED TO CUSTOMIZATION         |
|----------------------------|------------------|----------------|-----------------|-------------------|------------------|-------------------|-----------------------------------------------|-----------|-------------|--|----|-----------------------------------|
| INTERIOR<br>FLOOR          | INTERIOR<br>WALL | SHOWER<br>WALL | SHOWER<br>FLOOR | EXTERIOR<br>FLOOR | EXTERIOR<br>WALL | POOL/<br>FOUNTAIN | COUNTER TOP SURROUND  Yes, bathroom only  Yes |           | V1 V2 V3 V4 |  | V4 | FIELD FINISH                      |
| Commercial<br>Light/Medium | All              | All            | No              | No                | No               | No                |                                               |           |             |  |    | MOSAIC SADDLE VANITY TOP WATERJET |