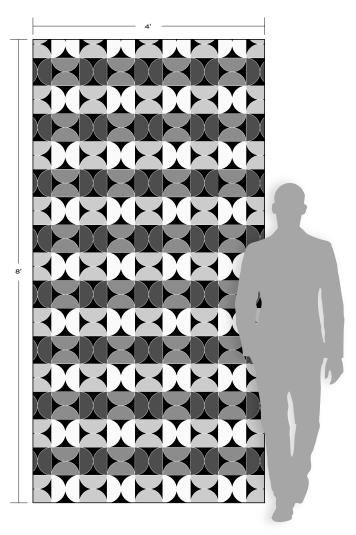

LIGHT MULTI - Mixed Finish Rosa Grecia, Lilac, Rosa Portogallo, Grigio Toscana, Volakas, Ming Green, Bianco Carrara, Calacatta Rosa

| APPLICATIONS               |                  |                |                 |                   |                  |                   |                                               | VARIATION |             |  |    | TAILORED TO CUSTOMIZATION         |
|----------------------------|------------------|----------------|-----------------|-------------------|------------------|-------------------|-----------------------------------------------|-----------|-------------|--|----|-----------------------------------|
| INTERIOR<br>FLOOR          | INTERIOR<br>WALL | SHOWER<br>WALL | SHOWER<br>FLOOR | EXTERIOR<br>FLOOR | EXTERIOR<br>WALL | POOL/<br>FOUNTAIN | COUNTER TOP SURROUND  Yes, bathroom only  Yes |           | V1 V2 V3 V4 |  | V4 | FIELD FINISH                      |
| Commercial<br>Light/Medium | All              | All            | No              | No                | No               | No                |                                               |           |             |  |    | MOSAIC SADDLE VANITY TOP WATERJET |