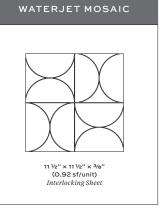

### MOON COSMATI

Moon Cosmati is composed of bisected circles of rich veined stones in a complex pattern. Presented in two colorways: Dark Multi and Light Multi, and fully customizable through our Tailored To program.