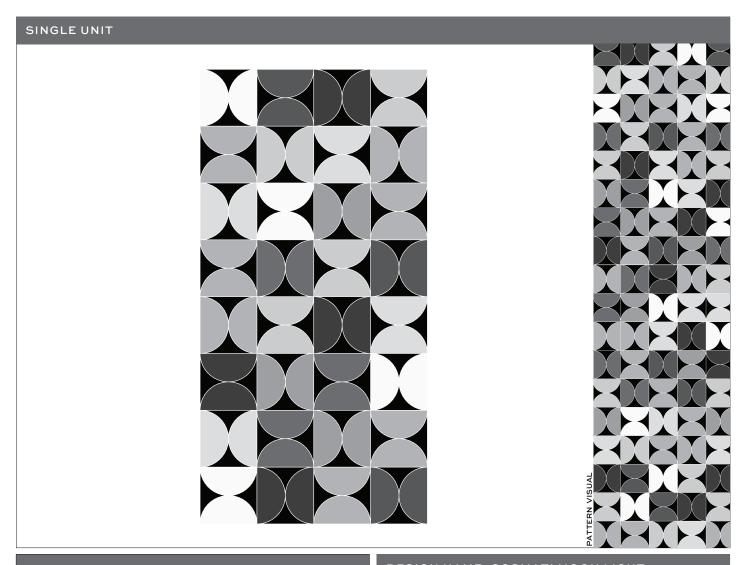

## MOON COSMATI LIGHT MULTI

Made In America | Cosmati Collection

| MATERIAL KEY                                                                                                                                     | DESIGN NAME: COSMATI MOON LIGHT                                                                                                                                                                                                                                                                                                                                                                                                       |
|--------------------------------------------------------------------------------------------------------------------------------------------------|---------------------------------------------------------------------------------------------------------------------------------------------------------------------------------------------------------------------------------------------------------------------------------------------------------------------------------------------------------------------------------------------------------------------------------------|
| BACKGROUND: ROSA GRECIA  SELECT UP TO 9 MATERIALS FOR THE HALF MOONS  1 BIANCO CARRARA 6 ROSA PORTOGALLO 2 CALACATTA ROSA 7 LILAC 3 MING GREEN 8 | ITEM CODE: CUTMWJCOSMO6LT  SHEET COVERAGE AREA: 11- 1/2" H × 11-1/2" W  SQUARE FOOTAGE PER SHEET: 0.92 SF  P.O #:  SALES ASSOC:  FOR VISUALIZATION PURPOSES ONLY. THIS IS NOT AN INSTALLATION DRAWING. VERIFY ALL MEASUREMENTS PRIOR TO INSTALLATION. ALL MATERIALS ARE SUBJECT TO RANGE / VARIATION. GROUT JOINTS, CENTERING/ORIENTATION MAY VARY SLIGHTLY FROM DRAWING SHOWN. ALL CUTS HAVE A VARIANCE OF +/- 1/16". MIN. QTY: 8 PC |
| 5 GRIGIO TOSCANA                                                                                                                                 | Client Signature Date: MM/DD/YY                                                                                                                                                                                                                                                                                                                                                                                                       |