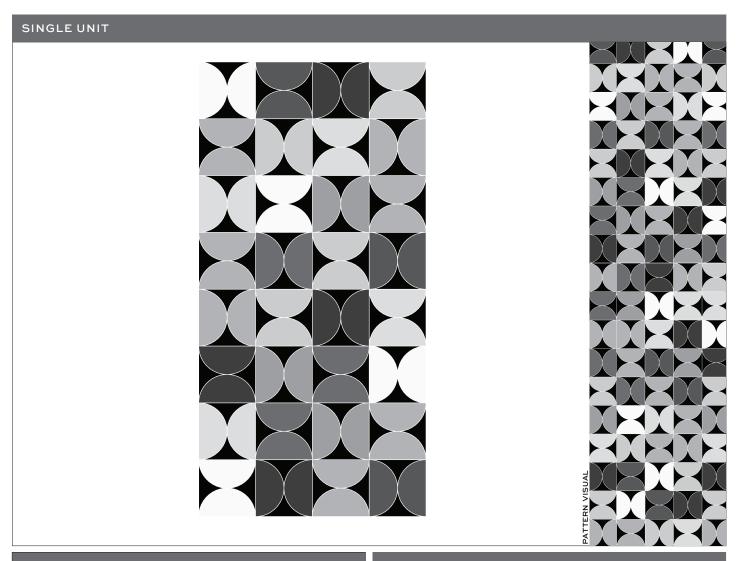

# MOON COSMATI DARK MULTI

Made In America | Cosmati Collection

| MATERIAL KEY                                | DESIGN NAME: COSMATI MOON DARK                                                                                                                                                                                    |  |  |  |  |
|---------------------------------------------|-------------------------------------------------------------------------------------------------------------------------------------------------------------------------------------------------------------------|--|--|--|--|
| BACKGROUND: NOIR MOON                       | ITEM CODE: CUTMWJCOSMO6DK                                                                                                                                                                                         |  |  |  |  |
| SELECT UP TO 8 MATERIALS FOR THE HALF MOONS | SHEET COVERAGE AREA: 11- 1/2" H × 11-1/2" W                                                                                                                                                                       |  |  |  |  |
|                                             | SQUARE FOOTAGE PER SHEET: 0.92 SF                                                                                                                                                                                 |  |  |  |  |
| 1 ARABESCATO CORCHIA                        | P.O #:                                                                                                                                                                                                            |  |  |  |  |
| <sup>2</sup> LILAC                          | SALES ASSOC:                                                                                                                                                                                                      |  |  |  |  |
| 3 CIPOLLINO 7 VERDE AURORA                  | FOR VISUALIZATION PURPOSES ONLY. THIS IS NOT AN INSTALLATION DRAWING. VERIFY ALL MEASUREMENTS PRIOR TO INSTALLATION. ALL MATERIALS ARE SUBJECT TO RANGE / VARIATION. GROUT JOINTS, CENTERING/ORIENTATION MAY VARY |  |  |  |  |
| 4 AZUL MACAUBAS NOIR MOON                   | SLIGHTLY FROM DRAWING SHOWN. ALL CUTS HAVE A VARIANCE OF +/- 1/16". MIN. QTY: 8 PC                                                                                                                                |  |  |  |  |
| 5 LIMONE MARMI                              | Client Signature Date: MM/DD/YY                                                                                                                                                                                   |  |  |  |  |