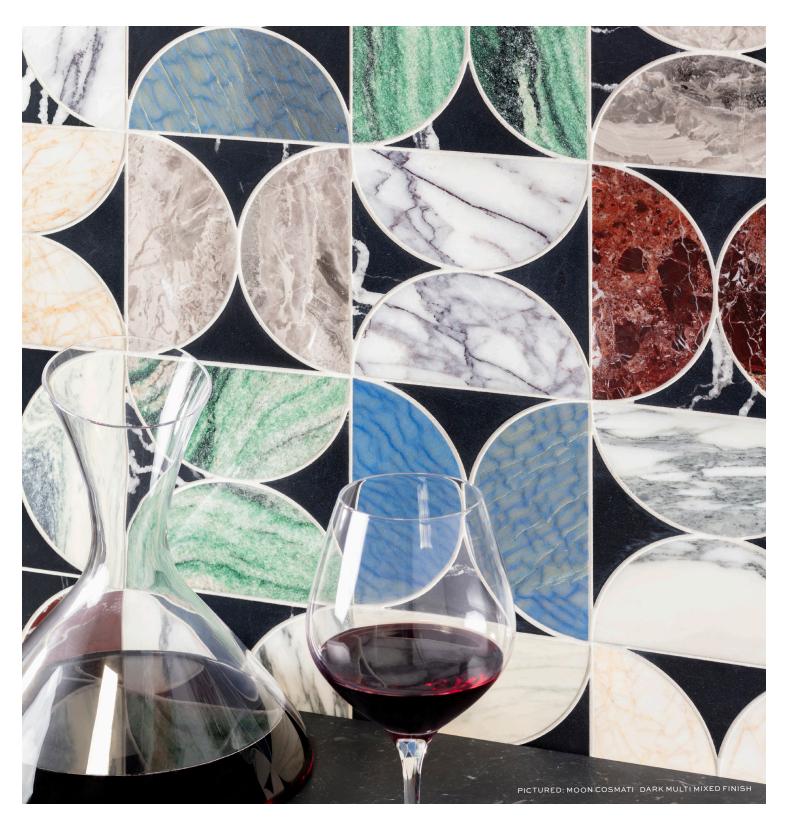

Moon Cosmati is composed of bisected circles of rich veined stones in a complex pattern. Presented in two colorways: Dark Multi and Light Multi, and fully customizable through our Tailored To program.

### **MOON COSMATI**

Made In America | Cosmati Collection

DARK MULTI - Mixed Finish Noir Moon, Breccia Vino, Lilac, Arabescato Corchia, Dark Arabescato, Azul Macaubas, Limone Marmi, Cipollino, Verde Aurora