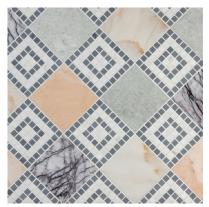

CHECKERBOARD MULTI Bardiglio Imperiale, Bianco Dolomiti, Ming Green, Calacatta Rosa, Rosa Portogallo, Lilac

| APPLICATIONS               |                  |                |                 |                   |                  |                   |                          |                       |
|----------------------------|------------------|----------------|-----------------|-------------------|------------------|-------------------|--------------------------|-----------------------|
| INTERIOR<br>FLOOR          | INTERIOR<br>WALL | SHOWER<br>WALL | SHOWER<br>FLOOR | EXTERIOR<br>FLOOR | EXTERIOR<br>WALL | POOL/<br>FOUNTAIN | COUNTER<br>TOP           | FIREPLACE<br>SURROUND |
| Commercial<br>Light/Medium | All              | All            | No              | No                | No               | No                | Yes,<br>bathroom<br>only | Yes                   |