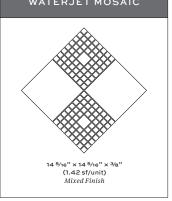

## **CHECKERBOARD**

Made In America | Cosmati Collection

| MATERIAL KEY | DESIGN NAME: COSMATI CHECKERBOARD                                                                                |
|--------------|------------------------------------------------------------------------------------------------------------------|
| POSITION 1   | ITEM CODE: CUTMCOSCHK                                                                                            |
| POSITION 2   | SHEET COVERAGE AREA: 14-5/16" H × 14-5/16" W SQUARE FOOTAGE PER SHEET: 1.42 SF                                   |
| POSITION 3   | P.O #:                                                                                                           |
| POSITION 4   | SALES ASSOC:  FOR VISUALIZATION PURPOSES ONLY.  THIS IS NOT AN INSTALLATION DRAWING.                             |
| POSITION 5   | VERIFY ALL MEASUREMENTS PRIOR TO INSTALLATION. ALL MATERIALS ARE SUBJECT TO RANGE / VARIATION.                   |
| POSITION 6   | GROUT JOINTS, CENTERING/ORIENTATION MAY VARY SLIGHTLY FROM DRAWING SHOWN. ALL CUTS HAVE A VARIANCE OF +/- 1/16". |
|              | Client Signature Date: MM/DD/YY                                                                                  |