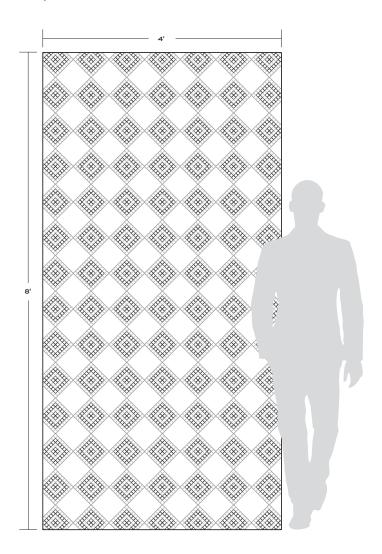

## **CHECKERBOARD**

Made In America | Cosmati Collection

| MATERIAL KEY | DESIGN NAME: COSMATI CHECKERBOARD                                                                                |
|--------------|------------------------------------------------------------------------------------------------------------------|
| POSITION 1   | ITEM CODE: CUTMCOSCHK                                                                                            |
| POSITION 2   | SHEET COVERAGE AREA: 14-5/16" H × 14-5/16" W SQUARE FOOTAGE PER SHEET: 1.42 SF                                   |
| POSITION 3   | P.O #:                                                                                                           |
| POSITION 4   | SALES ASSOC:  FOR VISUALIZATION PURPOSES ONLY.  THIS IS NOT AN INSTALLATION DRAWING.                             |
| POSITION 5   | VERIFY ALL MEASUREMENTS PRIOR TO INSTALLATION. ALL MATERIALS ARE SUBJECT TO RANGE / VARIATION.                   |
| POSITION 6   | GROUT JOINTS, CENTERING/ORIENTATION MAY VARY SLIGHTLY FROM DRAWING SHOWN. ALL CUTS HAVE A VARIANCE OF +/- 1/16". |
|              | Client Signature Date: MM/DD/YY                                                                                  |