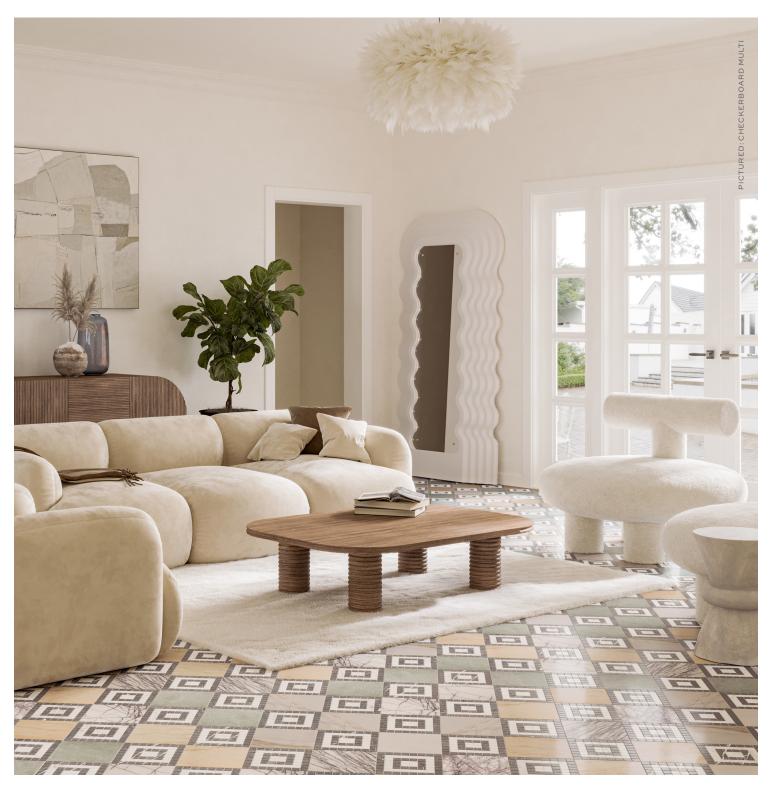

# CHECKERBOARD

Made in-house by Artistic Tile's artisans minutes from midtown Manhattan, the Made in America *Tailored To Collection* is highly customizable to your unique requirements.

In the Middle Ages, several generations of a family of stone artisans designed and installed a series of astounding mosaic floors all over Europe. Known as the Cosmati, their dazzling, polychromatic creations are among the most important examples of mosaic work, and remain striking to this day.

 $Checker board is a modern \ distillation of the Cosmati's flair for pattern and timeless technique. Presented in two colorways: Checker board Grey and Checker board Multi, and fully customizable through our Tailored To program. \\$ 

## **CHECKERBOARD**

Made In America | Cosmati Collection

CHECKERBOARD GREY Noir Moon, Bianco Dolomiti, Venezia Terrazzo White, Venezia Terrazzo Light Grey, Venezia Terrazzo Dark Grey, Venezia Terrazzo Black

CHECKERBOARD MULTI Bardiglio Imperiale, Bianco Dolomiti, Ming Green, Calacatta Rosa, Rosa Portogallo, Lilac

| APPLICATIONS               |                  |                |                 |                   |                  |                   |                          |                       |
|----------------------------|------------------|----------------|-----------------|-------------------|------------------|-------------------|--------------------------|-----------------------|
| INTERIOR<br>FLOOR          | INTERIOR<br>WALL | SHOWER<br>WALL | SHOWER<br>FLOOR | EXTERIOR<br>FLOOR | EXTERIOR<br>WALL | POOL/<br>FOUNTAIN | COUNTER<br>TOP           | FIREPLACE<br>SURROUND |
| Commercial<br>Light/Medium | All              | All            | No              | No                | No               | No                | Yes,<br>bathroom<br>only | Yes                   |