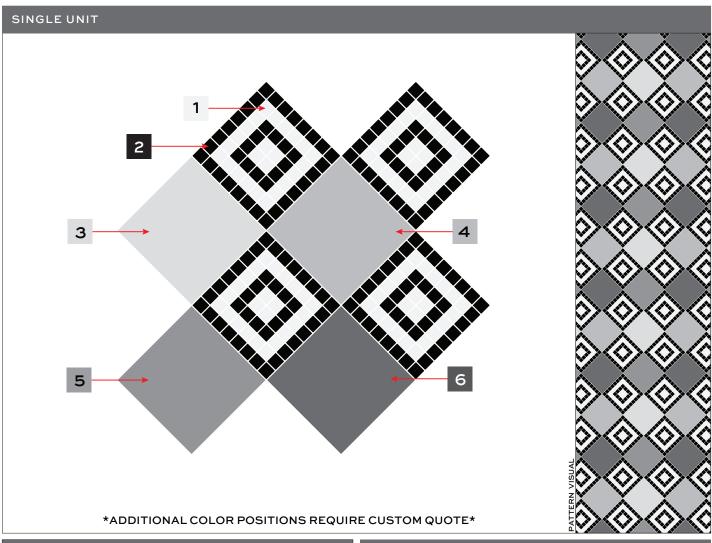

## **CHECKERBOARD**

Made In America | Cosmati Collection

| MATERIAL KEY | DESIGN NAME: COSMATI CHECKERBOARD                                                                                |
|--------------|------------------------------------------------------------------------------------------------------------------|
| POSITION 1   | ITEM CODE: CUTMCOSCHK                                                                                            |
| POSITION 2   | SHEET COVERAGE AREA: 14-5/16" H × 14-5/16" W SQUARE FOOTAGE PER SHEET: 1.42 SF                                   |
| POSITION 3   | P.O #:                                                                                                           |
| POSITION 4   | SALES ASSOC:  FOR VISUALIZATION PURPOSES ONLY.  THIS IS NOT AN INSTALLATION DRAWING.                             |
| POSITION 5   | VERIFY ALL MEASUREMENTS PRIOR TO INSTALLATION. ALL MATERIALS ARE SUBJECT TO RANGE / VARIATION.                   |
| POSITION 6   | GROUT JOINTS, CENTERING/ORIENTATION MAY VARY SLIGHTLY FROM DRAWING SHOWN. ALL CUTS HAVE A VARIANCE OF +/- 1/16". |
|              | Client Signature Date: MM/DD/YY                                                                                  |