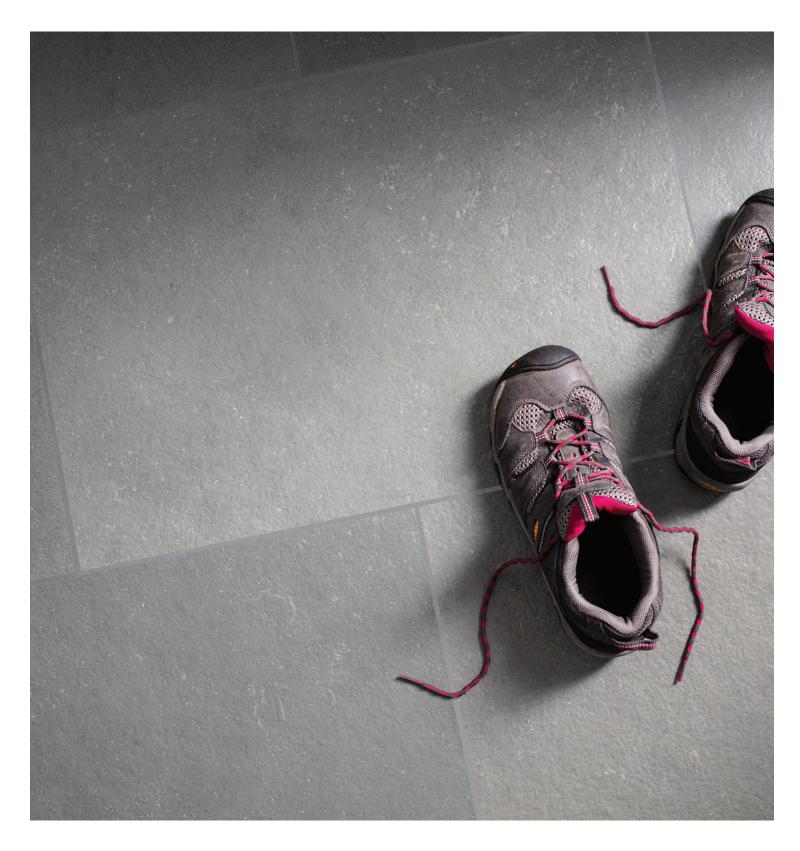

Lake Blue's dusky blue-grey-green coloring evokes stormy lake waters, or a deep ocean vista from high above, with subtle variance in color from one tile to the next. Stocked in straight-edged 16" × 24" field tile with a brushed finish, reminiscent of ripples on water.

## LAKE BLUE

|                                                           | APPLICATIONS                   |                            |                                   |                              |      |                                   |                         |   |                        |        |               | VARIATION |                                                                           |  |
|-----------------------------------------------------------|--------------------------------|----------------------------|-----------------------------------|------------------------------|------|-----------------------------------|-------------------------|---|------------------------|--------|---------------|-----------|---------------------------------------------------------------------------|--|
| INTERIOR<br>FLOOR                                         | INTERIOR<br>WALL               | SHOWER<br>WALL             | SHOWER<br>FLOOR                   | EXTERIOR<br>FLOOR            | EXTE |                                   |                         |   | FIREPLAC               |        |               | 3 V4      | CARPET CUTTING<br>FIELD<br>FINISH<br>MOSAIC                               |  |
| Commercial<br>Light/Medium                                | All                            | Yes,<br>including<br>steam | Yes,<br>in mosaic<br>formats only | Yes,<br>No non-freez<br>thaw |      | reeze No                          | o Yes                   | 5 | Yes                    |        |               |           | SADDLE<br>VANITY TOP<br>WATERJET                                          |  |
|                                                           | INSTALLATION/MAINTENANCE       |                            |                                   |                              |      |                                   |                         |   |                        |        |               |           | NE FIELD TILE                                                             |  |
| SETTING<br>MATERIAL                                       | GROUT                          | GROUT                      | I MEMBR                           | IBRANE CAULK                 |      | SEALER                            | CLEANER                 | - | TALLATION<br>TRUCTIONS | LAYOUT | DRY<br>LAYOUT |           |                                                                           |  |
| Ardex X77<br>White Microtec<br>Fiber Reinforced<br>Mortar | Mapei<br>Ultracolor<br>Plus FA | 1⁄16'' Min                 | Mape<br>Mapela<br>AquaDef         | stic Kerad                   | aulk | AquaMix<br>Sealers<br>Choice Gold | AquaMix<br>Concentrated | н | TCNA<br>landbook       | No     | Recommended   |           |                                                                           |  |
|                                                           | NOTES                          |                            |                                   |                              |      |                                   |                         |   |                        |        |               |           |                                                                           |  |
| <sup>2</sup> Alternate g                                  | grout - Mapei                  | Flexcolor CQ               |                                   | -                            |      | lex LFT White<br>or natural ston  |                         |   |                        |        |               |           | 16" × 24" × ‰"<br>(2.67 sf/unit)<br>Rustic Finish<br>ight Edge Field Tile |  |