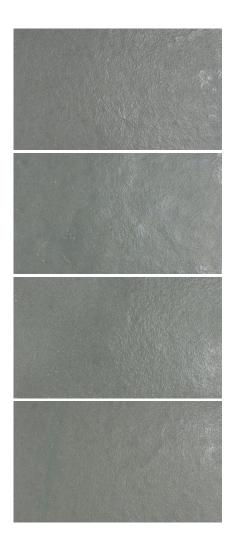

Lake Blue's dusky blue-grey-green coloring evokes stormy lake waters, or a deep ocean vista from high above, with subtle variance in color from one tile to the next. Stocked in straight-edged 16" × 24" field tile with a brushed finish, reminiscent of ripples on water.

## LAKE BLUE

|                                                           | APPLICATIONS                   |                            |                                   |                              |      |                                   |                         |   |                        |        |               | VARIATION |                                                                           |  |
|-----------------------------------------------------------|--------------------------------|----------------------------|-----------------------------------|------------------------------|------|-----------------------------------|-------------------------|---|------------------------|--------|---------------|-----------|---------------------------------------------------------------------------|--|
| INTERIOR<br>FLOOR                                         | INTERIOR<br>WALL               | SHOWER<br>WALL             | SHOWER<br>FLOOR                   | EXTERIOR<br>FLOOR            | EXTE |                                   |                         |   | FIREPLAC               |        |               | 3 V4      | CARPET CUTTING<br>FIELD<br>FINISH<br>MOSAIC                               |  |
| Commercial<br>Light/Medium                                | All                            | Yes,<br>including<br>steam | Yes,<br>in mosaic<br>formats only | Yes,<br>No non-freez<br>thaw |      | reeze No                          | o Yes                   | 5 | Yes                    |        |               |           | SADDLE<br>VANITY TOP<br>WATERJET                                          |  |
|                                                           | INSTALLATION/MAINTENANCE       |                            |                                   |                              |      |                                   |                         |   |                        |        |               |           | NE FIELD TILE                                                             |  |
| SETTING<br>MATERIAL                                       | GROUT                          | GROUT                      | I MEMBR                           | IBRANE CAULK                 |      | SEALER                            | CLEANER                 | - | TALLATION<br>TRUCTIONS | LAYOUT | DRY<br>LAYOUT |           |                                                                           |  |
| Ardex X77<br>White Microtec<br>Fiber Reinforced<br>Mortar | Mapei<br>Ultracolor<br>Plus FA | 1⁄16'' Min                 | Mape<br>Mapela<br>AquaDef         | stic Kerad                   | aulk | AquaMix<br>Sealers<br>Choice Gold | AquaMix<br>Concentrated | н | TCNA<br>landbook       | No     | Recommended   |           |                                                                           |  |
|                                                           | NOTES                          |                            |                                   |                              |      |                                   |                         |   |                        |        |               |           |                                                                           |  |
| <sup>2</sup> Alternate g                                  | grout - Mapei                  | Flexcolor CQ               |                                   | -                            |      | lex LFT White<br>or natural ston  |                         |   |                        |        |               |           | 16" × 24" × ‰"<br>(2.67 sf/unit)<br>Rustic Finish<br>ight Edge Field Tile |  |