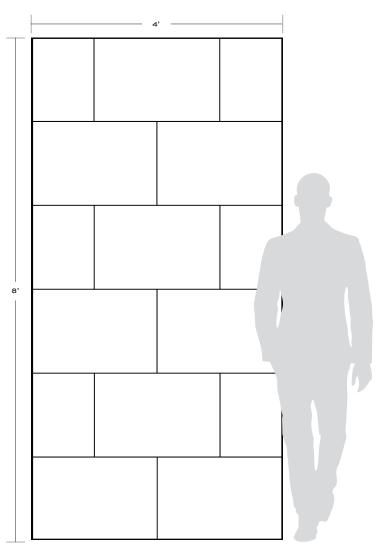

## LAKE BLUE

|                                                           | APPLICATIONS                   |                            |                                   |                              |      |                                   |                         |   |                        |        |               | VARIATION |                                                                           |  |
|-----------------------------------------------------------|--------------------------------|----------------------------|-----------------------------------|------------------------------|------|-----------------------------------|-------------------------|---|------------------------|--------|---------------|-----------|---------------------------------------------------------------------------|--|
| INTERIOR<br>FLOOR                                         | INTERIOR<br>WALL               | SHOWER<br>WALL             | SHOWER<br>FLOOR                   | EXTERIOR<br>FLOOR            | EXTE |                                   |                         |   | FIREPLAC               |        |               | 3 V4      | CARPET CUTTING<br>FIELD<br>FINISH<br>MOSAIC                               |  |
| Commercial<br>Light/Medium                                | All                            | Yes,<br>including<br>steam | Yes,<br>in mosaic<br>formats only | Yes,<br>No non-freez<br>thaw |      | reeze No                          | o Yes                   | 5 | Yes                    |        |               |           | SADDLE<br>VANITY TOP<br>WATERJET                                          |  |
|                                                           | INSTALLATION/MAINTENANCE       |                            |                                   |                              |      |                                   |                         |   |                        |        |               |           | NE FIELD TILE                                                             |  |
| SETTING<br>MATERIAL                                       | GROUT                          | GROUT                      | I MEMBR                           | IBRANE CAULK                 |      | SEALER                            | CLEANER                 | - | TALLATION<br>TRUCTIONS | LAYOUT | DRY<br>LAYOUT |           |                                                                           |  |
| Ardex X77<br>White Microtec<br>Fiber Reinforced<br>Mortar | Mapei<br>Ultracolor<br>Plus FA | 1⁄16'' Min                 | Mape<br>Mapela<br>AquaDef         | stic Kerad                   | aulk | AquaMix<br>Sealers<br>Choice Gold | AquaMix<br>Concentrated | н | TCNA<br>landbook       | No     | Recommended   |           |                                                                           |  |
|                                                           | NOTES                          |                            |                                   |                              |      |                                   |                         |   |                        |        |               |           |                                                                           |  |
| <sup>2</sup> Alternate g                                  | grout - Mapei                  | Flexcolor CQ               |                                   | -                            |      | lex LFT White<br>or natural ston  |                         |   |                        |        |               |           | 16" × 24" × ‰"<br>(2.67 sf/unit)<br>Rustic Finish<br>ight Edge Field Tile |  |