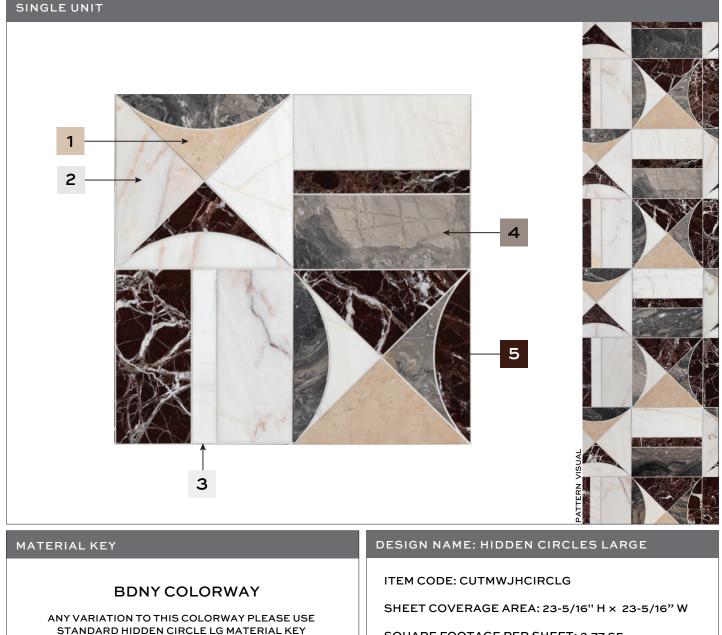

### HIDDEN CIRCLES LG (BDNY)

SQUARE FOOTAGE PER SHEET: 3.77 SF

P.O #: \_\_\_\_

SALES ASSOC:

FOR VISUALIZATION PURPOSES ONLY. THIS IS NOT AN INSTALLATION DRAWING. VERIFY ALL MEASUREMENTS PRIOR TO INSTALLATION. ALL MATERIALS ARE SUBJECT TO RANGE / VARIATION. GROUT JOINTS, CENTERING/ORIENTATION MAY VARY SLIGHTLY FROM DRAWING SHOWN. ALL CUTS HAVE A VARIANCE OF +/- 1/16".

#### ARTISTIC TILE

POSITION 1

POSITION 2

POSITION 3

POSITION

POSITION 5

**ROSA PERLINO (H)** 

**ROSA GRECIA (H)** 

**BRECCIA VINO (B)** 

CALACATTA ROSA (H)

DARK ARABESCATO OROBICO (B)