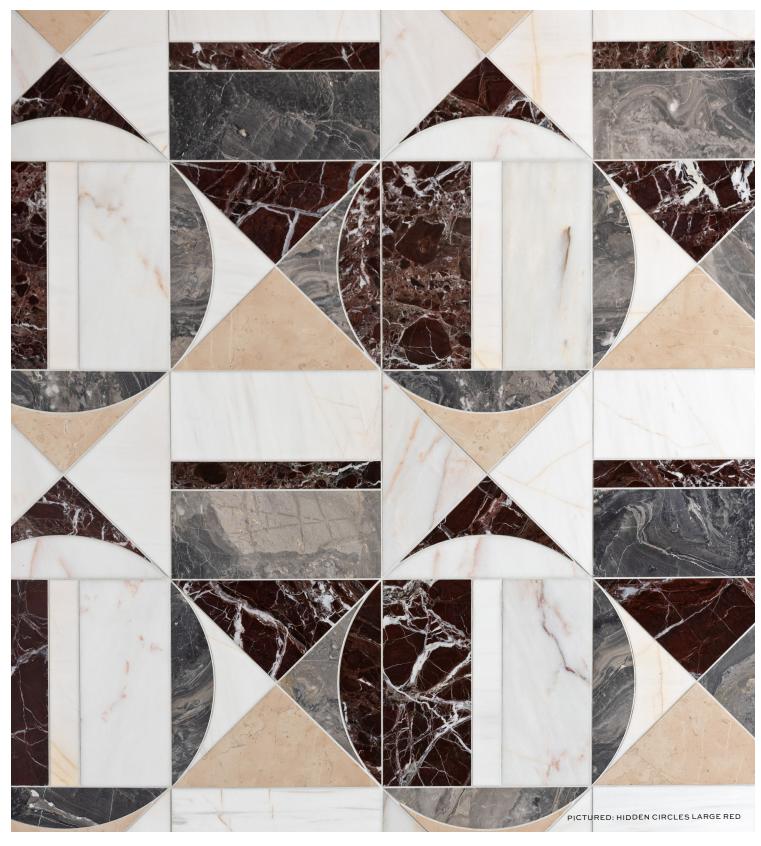

# HIDDEN CIRCLES LARGE

The intricate fascination of our Hidden Circles mosaic is emboldened in this large version, part of Artistic Tile's "Tailored To" custom cutting program. The geometry is made especially graceful in this rendition, which uses warm and cool marbles: Rosa Grecia, Rosa Perlino and Calacatta Rosa, all honed, and Breccia Vino and Dark Arabescato Orobico, both brushed.

## HIDDEN CIRCLES LARGE

| APPLICATIONS        |                                                         |                                                 |                 |                   |        |        |         |                              |        | VARIATIC      | TAILORED TO<br>CUSTOMIZATION |                                                                                      |
|---------------------|---------------------------------------------------------|-------------------------------------------------|-----------------|-------------------|--------|--------|---------|------------------------------|--------|---------------|------------------------------|--------------------------------------------------------------------------------------|
| INTERIOR<br>FLOOR   | INTERIOR<br>WALL                                        | SHOWER<br>WALL                                  | SHOWER<br>FLOOR | EXTERIOR<br>FLOOR | EXTERI |        |         | R FIREPLACE<br>SURROUND      | V1     |               | 3 V4                         | CARPET CUTTING<br>FIELD<br>FINISH<br>MOSAIC<br>SADDLE                                |
| N/A                 | N/A                                                     | N/A                                             | N/A             | N/A               | N/A    | N/A    | N/A     | N/A                          |        |               |                              | VANITY TOP<br>WATERJET                                                               |
|                     | INSTALLATION/MAINTENANCE                                |                                                 |                 |                   |        |        |         |                              |        |               |                              | RJET MOSAIC                                                                          |
| SETTING<br>MATERIAL | GROUT                                                   | GROUT JC                                        | INT MEMBE       | RANE C            | NULK   | SEALER | CLEANER | INSTALLATION<br>INSTRUCTIONS | LAYOUT | DRY<br>LAYOUT |                              |                                                                                      |
| N/A                 | N/A                                                     | Follow Jo<br>Spacing<br>As establis<br>on sheet | hed N/          | ۹ I               | N/A    | N/A    | N/A     | TCNA<br>Handbook             | N/A    | Required      |                              |                                                                                      |
|                     | NOTES                                                   |                                                 |                 |                   |        |        |         |                              |        |               |                              |                                                                                      |
| Tech Note:          | Tech Note: It will not interlock with stocked material. |                                                 |                 |                   |        |        |         |                              |        |               |                              | 23 <sup>5</sup> /16" × 23 <sup>5</sup> /16"<br>(3.77 sf/unit)<br>are Footage Per Set |