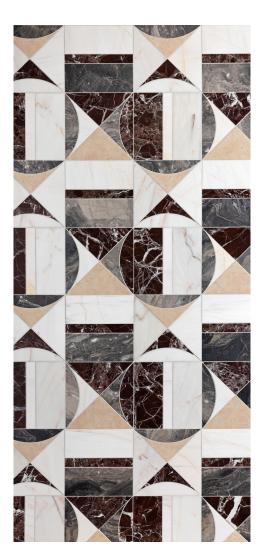

# HIDDEN CIRCLES LARGE

The intricate fascination of our Hidden Circles mosaic is emboldened in this large version, part of Artistic Tile's "Tailored To" custom cutting program. The geometry is made especially graceful in this rendition, which uses warm and cool marbles: Rosa Grecia, Rosa Perlino and Calacatta Rosa, all honed, and Breccia Vino and Dark Arabescato Orobico, both brushed.

## HIDDEN CIRCLES LARGE

| APPLICATIONS        |                                                         |                                                 |                 |                   |        |        |         |                              |        | VARIATIC      | TAILORED TO<br>CUSTOMIZATION |                                                                                      |
|---------------------|---------------------------------------------------------|-------------------------------------------------|-----------------|-------------------|--------|--------|---------|------------------------------|--------|---------------|------------------------------|--------------------------------------------------------------------------------------|
| INTERIOR<br>FLOOR   | INTERIOR<br>WALL                                        | SHOWER<br>WALL                                  | SHOWER<br>FLOOR | EXTERIOR<br>FLOOR | EXTERI |        |         | R FIREPLACE<br>SURROUND      | V1     |               | 3 V4                         | CARPET CUTTING<br>FIELD<br>FINISH<br>MOSAIC<br>SADDLE                                |
| N/A                 | N/A                                                     | N/A                                             | N/A             | N/A               | N/A    | N/A    | N/A     | N/A                          |        |               |                              | VANITY TOP<br>WATERJET                                                               |
|                     | INSTALLATION/MAINTENANCE                                |                                                 |                 |                   |        |        |         |                              |        |               |                              | RJET MOSAIC                                                                          |
| SETTING<br>MATERIAL | GROUT                                                   | GROUT JC                                        | INT MEMBE       | RANE C            | NULK   | SEALER | CLEANER | INSTALLATION<br>INSTRUCTIONS | LAYOUT | DRY<br>LAYOUT |                              |                                                                                      |
| N/A                 | N/A                                                     | Follow Jo<br>Spacing<br>As establis<br>on sheet | hed N/          | ۹ I               | N/A    | N/A    | N/A     | TCNA<br>Handbook             | N/A    | Required      |                              |                                                                                      |
|                     | NOTES                                                   |                                                 |                 |                   |        |        |         |                              |        |               |                              |                                                                                      |
| Tech Note:          | Tech Note: It will not interlock with stocked material. |                                                 |                 |                   |        |        |         |                              |        |               |                              | 23 <sup>5</sup> /16" × 23 <sup>5</sup> /16"<br>(3.77 sf/unit)<br>are Footage Per Set |