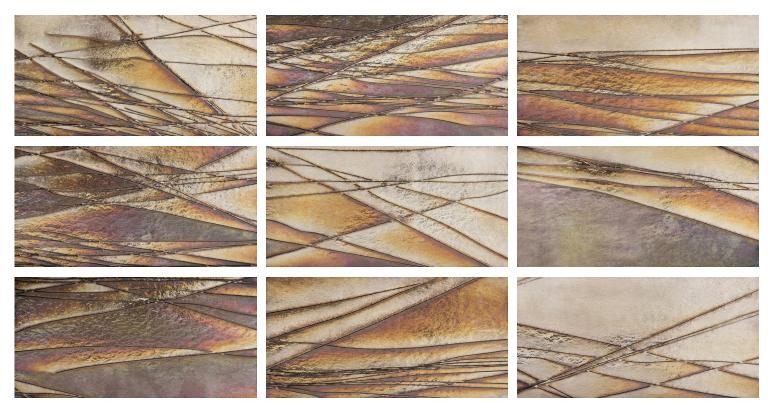

## GARDEN DISTRICT

Winner of Interior Design's Best of Year, the lush, golden-hued iridescence of Garden District expands the boundaries of the Charleston Mirror collection. The curvilinear detail of this tile is created as stringers of hot glass are artfully poured along the face. As light grazes the iridized surface, the hues shift, hitting each tone in the color spectrum. Each uniquely colored and embellished tile is hand made in the USA and mirror-backed, creating subtle reflectivity. Currently stocked in 6"x11" formats.

## GARDEN DISTRICT

Garden District Gloss

| APPLICATIONS                                       |                                    |                   |                                                         |                                |                  |                   |                              |                   |               | VARIATION   |  |  |
|----------------------------------------------------|------------------------------------|-------------------|---------------------------------------------------------|--------------------------------|------------------|-------------------|------------------------------|-------------------|---------------|-------------|--|--|
| INTERIOR<br>FLOOR                                  | INTERIOR<br>WALL                   | SHOWER<br>WALL    | SHOWER<br>FLOOR                                         | EXTERIOR<br>FLOOR              | EXTERIOR<br>WALL | POOL/<br>FOUNTAIN | COUNTER<br>TOP               | FIREPLA<br>SURROU |               | V1 V2 V3 V4 |  |  |
| No                                                 | All,<br>excluding<br>showers       | No                | No                                                      | No                             | No               | No                | No                           | No                |               |             |  |  |
|                                                    |                                    |                   | FIELD TILE                                              |                                |                  |                   |                              |                   |               |             |  |  |
| SETTING<br>MATERIAL                                | GROUT                              | GROUT<br>JOINT    | MEMBRANE                                                | CAULK                          | SEALER           | CLEANER           | INSTALLATION<br>INSTRUCTIONS | LAYOUT            | DRY<br>LAYOUT | QR CODE     |  |  |
| CRL<br>Gunther<br>Extra/<br>Build Mirror<br>Mastic | Ardex FG-C<br>Microtec<br>Unsanded | 1⁄ıє''<br>Minimum | N/A                                                     | Mapei<br>Keracaulk<br>Unsanded | Not Required     | N/A               | A.T.<br>Guidelines           | No                | Recommended   |             |  |  |
|                                                    |                                    |                   |                                                         |                                |                  |                   |                              |                   |               |             |  |  |
| Tech Notes                                         |                                    |                   | 6" × 11" × ½"<br>(0.458 sf/unit)<br>Metallic Field Tile |                                |                  |                   |                              |                   |               |             |  |  |