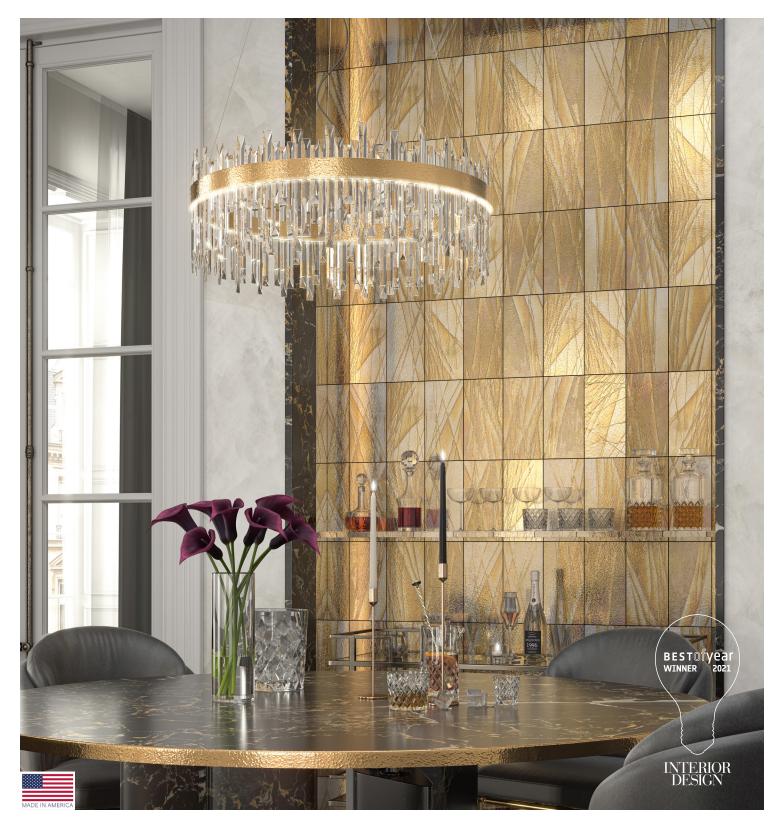

## GARDEN DISTRICT

Winner of Interior Design's Best of Year, the lush, golden-hued iridescence of Garden District expands the boundaries of the Charleston Mirror collection. The curvilinear detail of this tile is created as stringers of hot glass are artfully poured along the face. As light grazes the iridized surface, the hues shift, hitting each tone in the color spectrum. Each uniquely colored and embellished tile is hand made in the USA and mirror-backed, creating subtle reflectivity. Currently stocked in 6"x11" formats.