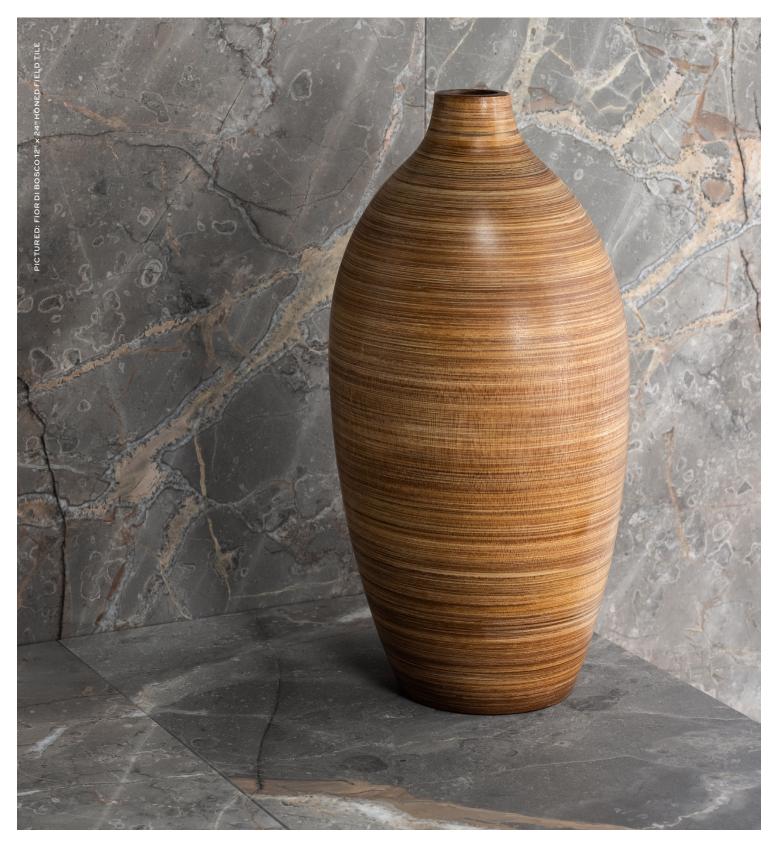

## FIOR DI BOSCO

This classic marble is named "wildflower" in Italian, and is sourced from Italy. Softly flowing infusions of warm apricot move across a ground of rich pearl grey, creating a surface redolent both of Art Deco and Mid-Century Modern design. The visual movement of the veining in this Tuscan marble is especially intriguing. Available in a <sup>3</sup>/<sub>4</sub>" (2cm) polished slab and 12" × 24" honed field tile.