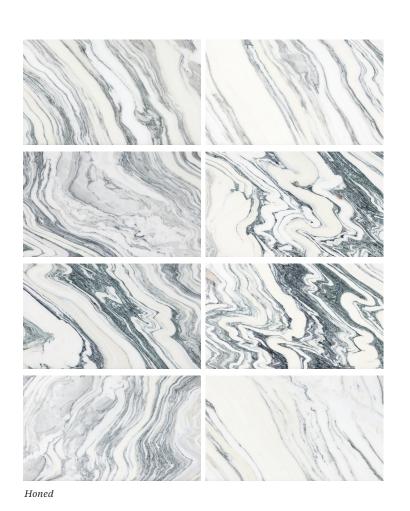

## **FANTASTICO ARNI**

Fantastico Arni is a striking Italian marble, sourced from the Apuan Alps of Tuscany, whose storied quarries represent the pinnacle of Italian stone. Against a fresh cream ground, dazzling veins strike sharp angles in a range of complementary colors, from vanilla and mauve through peach and rose to charcoal grey and deep rich green. The veins ebb and flow across the surface, rising and falling in extraordinary angles and swirls that recall both snowy mountain peaks and icy, rushing streams. A true 'statement stone.' Offered in 12" × 24" honed field tile and 2cm polished slabs, ideal for bookmatching.

12" v 24" v 3/a"

AVAILABLE SIZES

12" × 24" × <sup>3</sup>/<sub>8</sub>" (2.0 sf/unit)

Honed