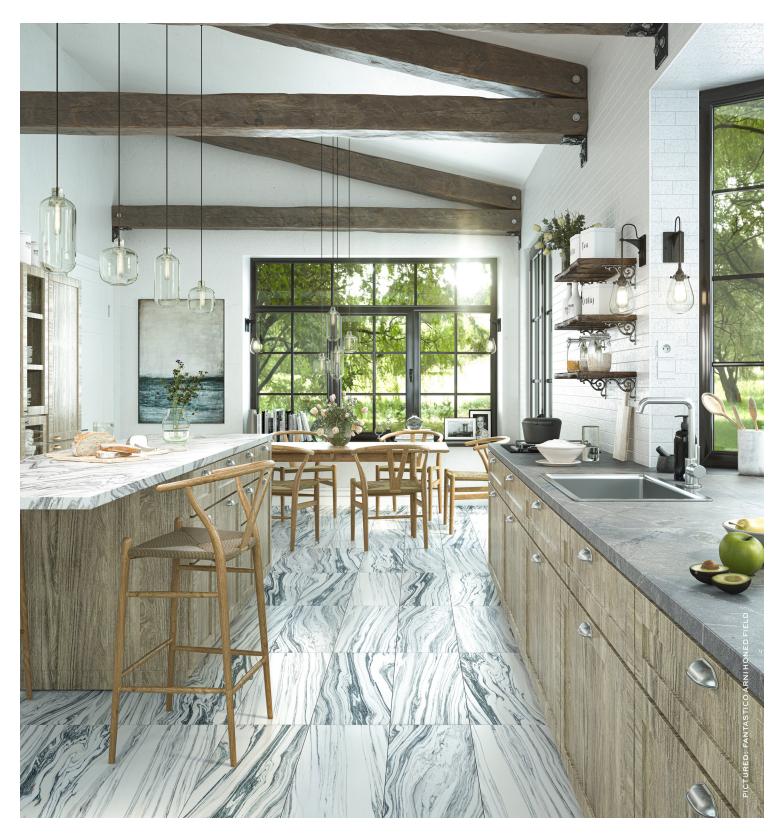

## **FANTASTICO ARNI**

Fantastico Arni is a striking Italian marble, sourced from the Apuan Alps of Tuscany, whose storied quarries represent the pinnacle of Italian stone. Against a fresh cream ground, dazzling veins strike sharp angles in a range of complementary colors, from vanilla and mauve through peach and rose to charcoal grey and deep rich green. The veins ebb and flow across the surface, rising and falling in extraordinary angles and swirls that recall both snowy mountain peaks and icy, rushing streams. A true 'statement stone.' Offered in 12" × 24" honed field tile and 2cm polished slabs, ideal for bookmatching.

12" v 24" v 3/a"

AVAILABLE SIZES

12" × 24" × <sup>3</sup>/<sub>8</sub>" (2.0 sf/unit)

Honed