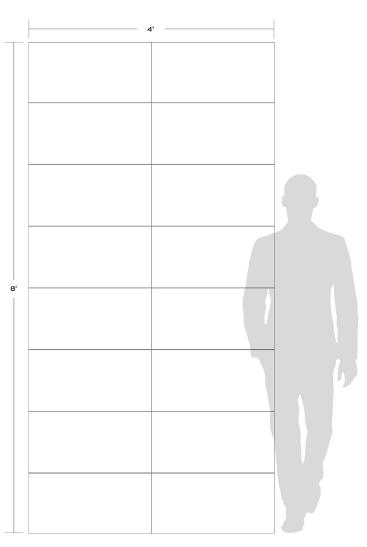

12" v 24" v 3/a"

AVAILABLE SIZES

12" × 24" × <sup>3</sup>/<sub>8</sub>" (2.0 sf/unit)

Honed