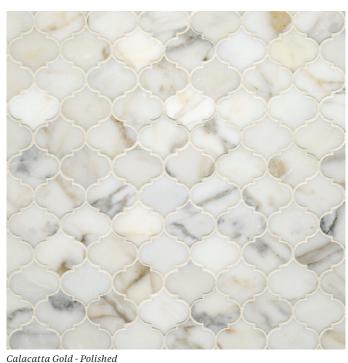

## **ETOILE**

Etoile is Artistic Tile's crisp, modern version of a Moorish classic. Cut with precision waterjet machines to an exacting dimension, Etoile adds a refined, cultured style to any project. Stocked and ready to ship in Calacatta Gold, Bianco Carrara and Thassos marbles, Etoile also looks amazing when combined with glass, mirror and textured stone. Find your perfect combination with Artistic Tile's Tailored To customization program. Suitable for outstanding walls, backsplashes and floors.