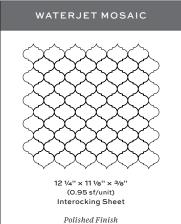

## **ETOILE**

| APPLICATIONS               |                  |                            |                 |                   |                            |                   |                |                       | VARIATION    |    |    |    | TAILORED TO CUSTOMIZATION |  |
|----------------------------|------------------|----------------------------|-----------------|-------------------|----------------------------|-------------------|----------------|-----------------------|--------------|----|----|----|---------------------------|--|
|                            |                  |                            |                 |                   |                            |                   |                |                       |              |    |    |    | CARPET CUTTING            |  |
| INTERIOR<br>FLOOR          | INTERIOR<br>WALL | SHOWER<br>WALL             | SHOWER<br>FLOOR | EXTERIOR<br>FLOOR | EXTERIOR<br>WALL           | POOL/<br>FOUNTAIN | COUNTER<br>TOP | FIREPLACE<br>SURROUND | V1           | V2 | V3 | V4 | FIELD                     |  |
|                            |                  |                            |                 |                   |                            |                   |                |                       |              |    |    |    | FINISH                    |  |
|                            |                  |                            |                 |                   |                            |                   |                |                       |              |    |    |    | MOSAIC                    |  |
| 6                          | All              | Yes,<br>including<br>steam | Yes             | No                | Yes,<br>non-freeze<br>thaw | No                | Yes            | Yes                   |              |    |    |    | SADDLE                    |  |
| Commercial<br>Light/Medium |                  |                            |                 |                   |                            |                   |                |                       | <del> </del> |    |    |    | VANITYTOP                 |  |
|                            |                  |                            |                 |                   |                            |                   |                |                       |              |    |    |    | WATERJET                  |  |