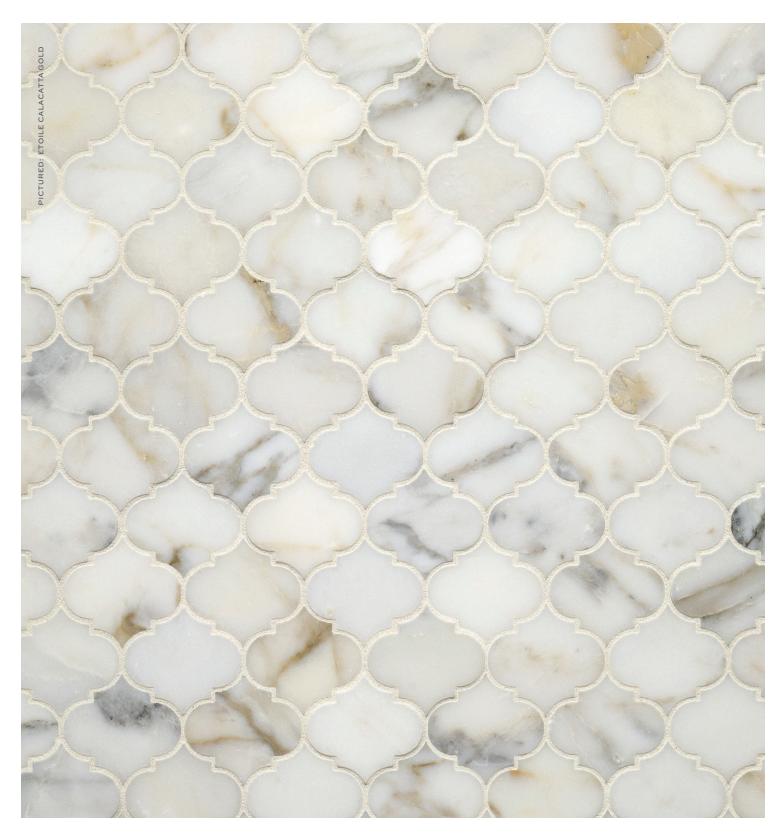

## **ETOILE**

Etoile is Artistic Tile's crisp, modern version of a Moorish classic. Cut with precision waterjet machines to an exacting dimension, Etoile adds a refined, cultured style to any project. Stocked and ready to ship in Calacatta Gold, Bianco Carrara and Thassos marbles, Etoile also looks amazing when combined with glass, mirror and textured stone. Find your perfect combination with Artistic Tile's Tailored To customization program. Suitable for outstanding walls, backsplashes and floors.