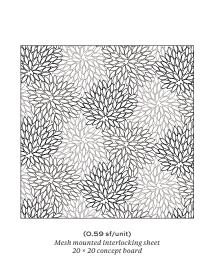

## **ESTRELLA**

 $Our \, award-winning \, Estrella \, pattern \, is \, a \, hand crafted \, glass \, mosaic \, in \, a \, bursting \, floral \, pattern.$   $Stocked \, in \, several \, color \, blends, \, or \, customizable \, with \, our \, Tailored-To \, program.$ 

 $Design\ Note: Estrella\ is\ also\ stocked\ in\ stone\ mosaics,\ Azul,\ Grey\ \&\ White.\ Refer\ to\ Estrella\ Grande\ product\ literature\ for\ applications\ \&\ installation/maintenance\ guidelines.$ 