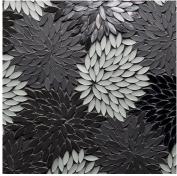

## **ESTRELLA**

BE POP WHITE GLOSS
Ice White, Veined White, Trans. White

GREY BLEND GLOSS
BB Blue, Mingus Grey, Trans. White

SILVER BLEND GLOSS Big Band Silver, Ellington Gunmetal Satin, Ellington Gunmetal Gloss