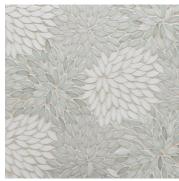

## **ESTRELLA**

BE POP WHITE GLOSS
Ice White, Veined White, Trans. White

GREY BLEND GLOSS
BB Blue, Mingus Grey, Trans. White

SILVER BLEND GLOSS Big Band Silver, Ellington Gunmetal Satin, Ellington Gunmetal Gloss