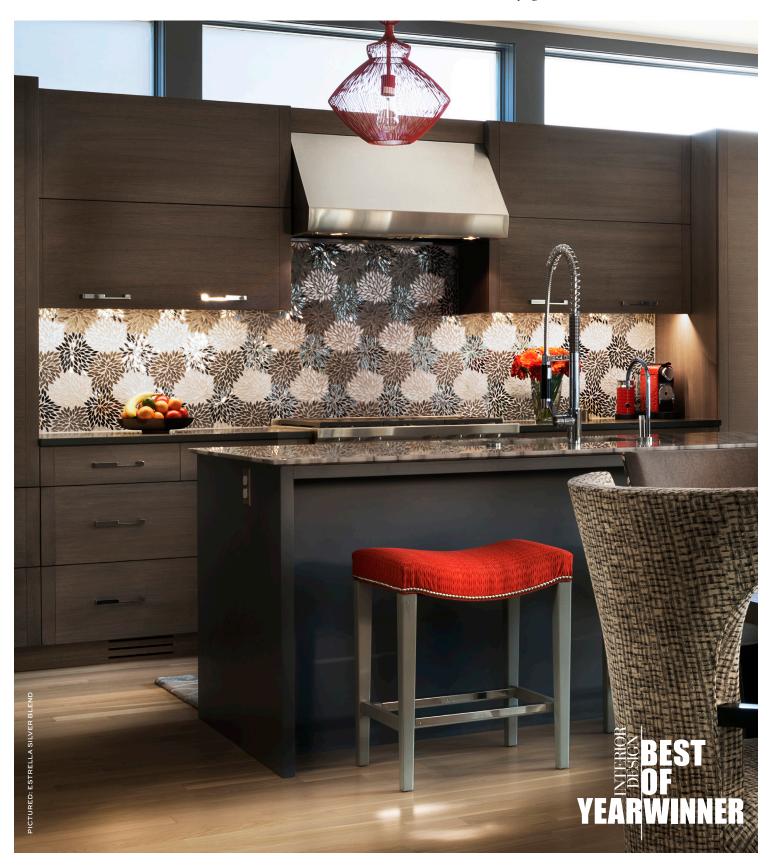

## **ESTRELLA**

 $Our \, award-winning \, Estrella \, pattern \, is \, a \, hand crafted \, glass \, mosaic \, in \, a \, bursting \, floral \, pattern.$   $Stocked \, in \, several \, color \, blends, \, or \, customizable \, with \, our \, Tailored-To \, program.$ 

 $Design\ Note: Estrella\ is\ also\ stocked\ in\ stone\ mosaics,\ Azul,\ Grey\ \&\ White.\ Refer\ to\ Estrella\ Grande\ product\ literature\ for\ applications\ \&\ installation/maintenance\ guidelines.$ 