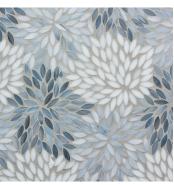

## **ESTRELLA**

BE POP WHITE GLOSS
Ice White, Veined White, Trans. White

GREY BLEND GLOSS
BB Blue, Mingus Grey, Trans. White

SILVER BLEND GLOSS Big Band Silver, Ellington Gunmetal Satin, Ellington Gunmetal Gloss