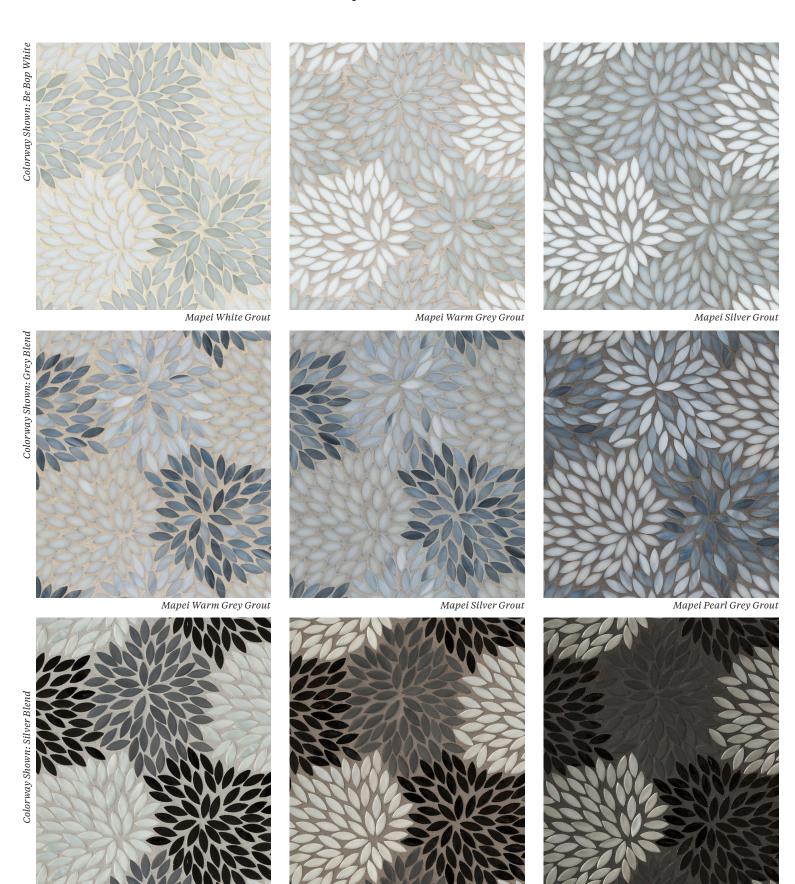

## **ESTRELLA**

BE POP WHITE GLOSS
Ice White, Veined White, Trans. White

GREY BLEND GLOSS
BB Blue, Mingus Grey, Trans. White

SILVER BLEND GLOSS Big Band Silver, Ellington Gunmetal Satin, Ellington Gunmetal Gloss

Tech Note: Grout joint between mosaic sheets should be the same as joints within the sheets. Particular attention should be paid to the joints between sheets - adjusting individual pieces if necessary to produce a 'seamless' installation. Final appearance of installation will be influenced by choice of grout color. Mockup to confirm grout color selection highly recommended.

## **ESTRELLA**

Impact of Grout Color

Mapei Grey Grout

Mapei Black Grout

Mapei Silver Grout