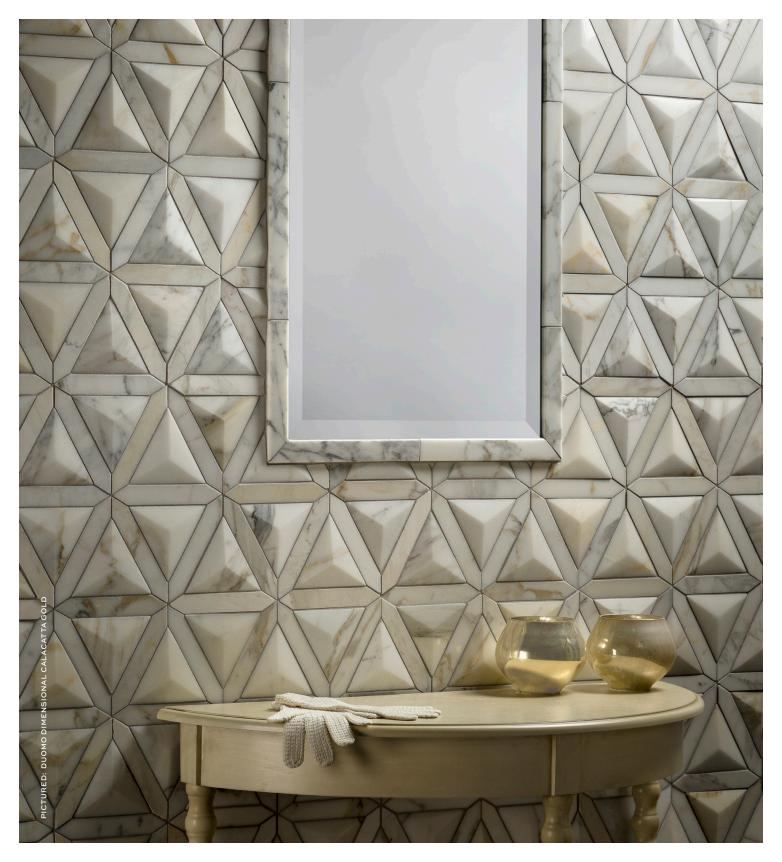

## **DUOMO DIMENSIONAL**

Duomo Dimensional is a 3D carved mosaic, inspired by the classic style of Italy's majestic cathedrals. Shown here in polished Calacatta Gold marble, Duomo Dimensional can be carved out of a variety of stones by special order.