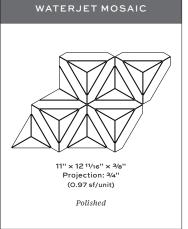

## **DUOMO DIMENSIONAL**

Calacatta Gold - Polished

| APPLICATIONS      |                  |                            |                 |                   |                            |                   |                |                       | VARIATION |    |    |    | TAILORED TO CUSTOMIZATION |  |
|-------------------|------------------|----------------------------|-----------------|-------------------|----------------------------|-------------------|----------------|-----------------------|-----------|----|----|----|---------------------------|--|
|                   |                  |                            |                 |                   |                            |                   |                |                       |           |    |    |    | CARPET CUTTING            |  |
| INTERIOR<br>FLOOR | INTERIOR<br>WALL | SHOWER<br>WALL             | SHOWER<br>FLOOR | EXTERIOR<br>FLOOR | EXTERIOR<br>WALL           | POOL/<br>FOUNTAIN | COUNTER<br>TOP | FIREPLACE<br>SURROUND | V1        | V2 | V3 | V4 | FIELD                     |  |
|                   |                  |                            |                 |                   |                            |                   |                |                       |           |    |    |    | FINISH                    |  |
|                   |                  |                            |                 |                   |                            |                   |                |                       |           |    |    |    | MOSAIC                    |  |
|                   | All              | Yes,<br>including<br>steam | No              | No                | Yes,<br>non-freeze<br>thaw | No                | No             | Yes                   |           |    |    |    | SADDLE                    |  |
| No                |                  |                            |                 |                   |                            |                   |                |                       | -         |    |    |    | VANITYTOP                 |  |
|                   |                  |                            |                 |                   |                            |                   |                |                       |           |    |    |    | WATERJET                  |  |