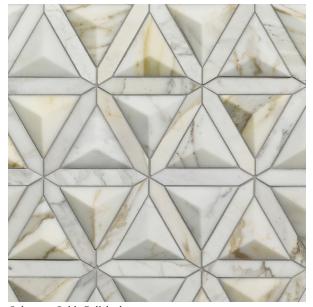

## **DUOMO DIMENSIONAL**

Duomo Dimensional is a 3D carved mosaic, inspired by the classic style of Italy's majestic cathedrals. Shown here in polished Calacatta Gold marble, Duomo Dimensional can be carved out of a variety of stones by special order.

## **DUOMO DIMENSIONAL**

Calacatta Gold - Polished

| APPLICATIONS      |                  |                            |                 |                   |                            |                   |                |                       | VARIATION |    |    |    | TAILORED TO CUSTOMIZATION |  |
|-------------------|------------------|----------------------------|-----------------|-------------------|----------------------------|-------------------|----------------|-----------------------|-----------|----|----|----|---------------------------|--|
|                   |                  |                            |                 |                   |                            |                   |                |                       |           |    |    |    | CARPET CUTTING            |  |
| INTERIOR<br>FLOOR | INTERIOR<br>WALL | SHOWER<br>WALL             | SHOWER<br>FLOOR | EXTERIOR<br>FLOOR | EXTERIOR<br>WALL           | POOL/<br>FOUNTAIN | COUNTER<br>TOP | FIREPLACE<br>SURROUND | V1        | V2 | V3 | V4 | FIELD                     |  |
|                   |                  |                            |                 |                   |                            |                   |                |                       |           |    |    |    | FINISH                    |  |
|                   |                  |                            |                 |                   |                            |                   |                |                       |           |    |    |    | MOSAIC                    |  |
|                   | All              | Yes,<br>including<br>steam | No              | No                | Yes,<br>non-freeze<br>thaw | No                | No             | Yes                   |           |    |    |    | SADDLE                    |  |
| No                |                  |                            |                 |                   |                            |                   |                |                       | -         |    |    |    | VANITYTOP                 |  |
|                   |                  |                            |                 |                   |                            |                   |                |                       |           |    |    |    | WATERJET                  |  |