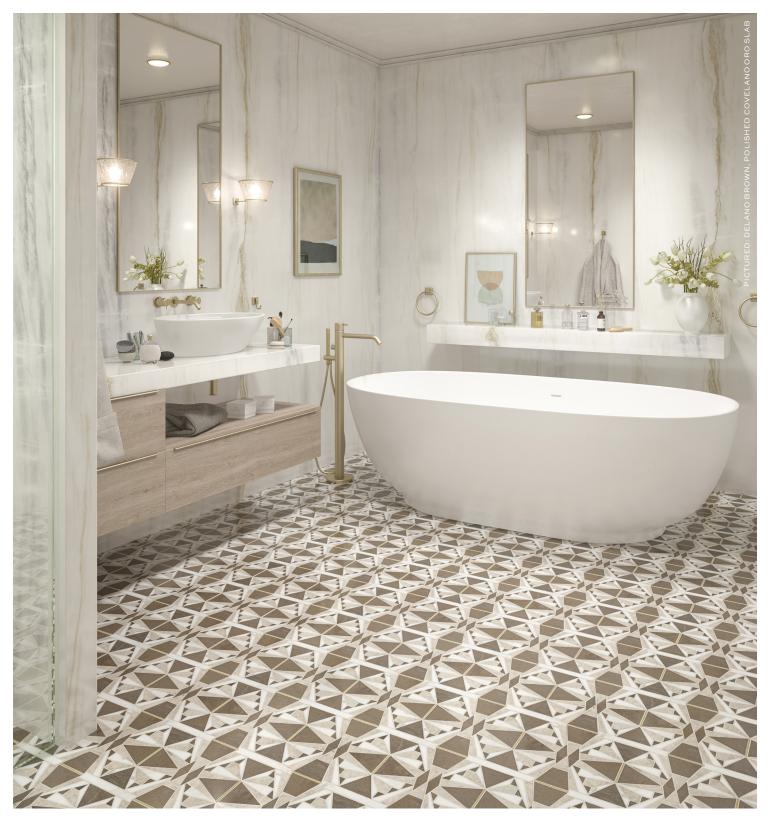

The intricate, kaleidoscopic patterning of Art Deco interiors, jewelry, and objets d'art inspire Delano, with varying trapezoids, diamonds, and triangles that instantly evoke the art and style of the era. Offered in Green and Brown colorways, and fully customizable through our Tailored To Program.

## DELANO

ARTISTIC TILE

DELANO

Made In America | Art Deco Collection

DELANO GREEN Alpi, Smoke, Crema Luna, Brass

DELANO BROWN Grey Foussana, Calacatta Gold, Smoke, Brass

|                                                 | APPLICATIONS                                     |                             |                 |                   |                            |                             |                  |                                                    |                       |                                  |                       | VARIATION |                                                            |  |
|-------------------------------------------------|--------------------------------------------------|-----------------------------|-----------------|-------------------|----------------------------|-----------------------------|------------------|----------------------------------------------------|-----------------------|----------------------------------|-----------------------|-----------|------------------------------------------------------------|--|
| INTERIOR<br>FLOOR                               | INTERIOR<br>WALL                                 | SHOWER<br>WALL              | SHOWER<br>FLOOR | EXTERIOF<br>FLOOR | EXTEI<br>WA                |                             | POOL/<br>DUNTAIN | COUNTER<br>TOP                                     | FIREPLACE<br>SURROUND | V1                               | v2 v3                 | V4        | CARPET CUTTING<br>FIELD<br>FINISH<br>MOSAIC                |  |
| Commercial<br>Light/Medium                      | All                                              | All                         | No              | No                | N                          | 0 NO                        |                  | Yes,<br>bathroom<br>only                           | Yes                   |                                  |                       |           | VANITY TOP                                                 |  |
|                                                 | INSTALLATION/MAINTENANCE                         |                             |                 |                   |                            |                             |                  |                                                    |                       |                                  |                       |           | RJET MOSAIC                                                |  |
| SETTING<br>MATERIAL                             | GROUT                                            | GROUT<br>JOINT              | MEMBE           | ANE C             | AULK                       | SEALE                       | ER               | CLEANER                                            | INSTALLATION          | LAYOUT                           | DRY<br>LAYOUT         |           |                                                            |  |
| Ardex N23<br>Microtec<br>Rapid Set <sup>1</sup> | Ardex FG-C<br>Mictrotec<br>Unsanded <sup>2</sup> | As<br>establish<br>on sheet |                 | astic Ke          | Mapei<br>racaulk<br>sanded | AquaM<br>Sealer<br>Choice G | r's C            | AquaMix<br>Concentrated<br>Stone & Tile<br>Cleaner | TCNA<br>Handbook      | Maintain<br>sheet<br>orientation | Highly<br>Recommended |           |                                                            |  |
|                                                 | NOTES                                            |                             |                 |                   |                            |                             |                  |                                                    |                       |                                  |                       |           |                                                            |  |
|                                                 | Aortar - Mapei<br>Grout - Mapei U                | -                           | •               | -                 |                            |                             |                  |                                                    |                       |                                  |                       |           | 10" × 10" × 3%"<br>(0.69 sf/unit)<br>ed Interlocking Sheet |  |

## DELANO BROWN

Made In America | Art Deco Collection

Client Signature

Date: MM/DD/YY

ARTISTIC TILE