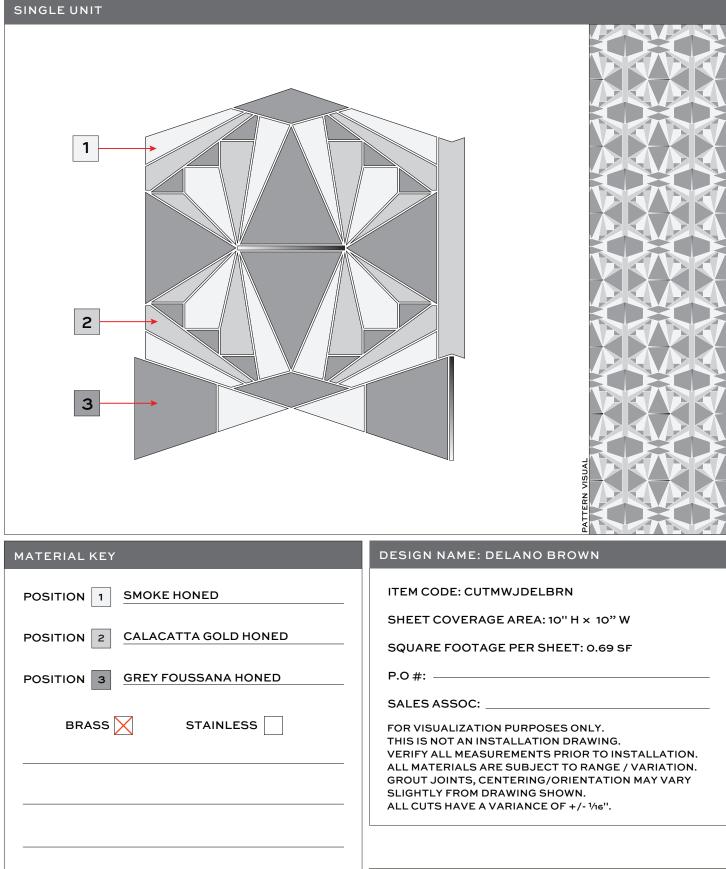

The intricate, kaleidoscopic patterning of Art Deco interiors, jewelry, and objets d'art inspire Delano, with varying trapezoids, diamonds, and triangles that instantly evoke the art and style of the era. Offered in Green and Brown colorways, and fully customizable through our Tailored To Program.

## DELANO

ARTISTIC TILE

DELANO

Made In America | Art Deco Collection

DELANO GREEN Alpi, Smoke, Crema Luna, Brass

DELANO BROWN Grey Foussana, Calacatta Gold, Smoke, Brass

|                                                 | APPLICATIONS                                     |                             |                 |                   |                            |                             |                  |                                                    |                       |                                  |                       | VARIATION |                                                            |  |
|-------------------------------------------------|--------------------------------------------------|-----------------------------|-----------------|-------------------|----------------------------|-----------------------------|------------------|----------------------------------------------------|-----------------------|----------------------------------|-----------------------|-----------|------------------------------------------------------------|--|
| INTERIOR<br>FLOOR                               | INTERIOR<br>WALL                                 | SHOWER<br>WALL              | SHOWER<br>FLOOR | EXTERIOF<br>FLOOR | EXTEI<br>WA                |                             | POOL/<br>DUNTAIN | COUNTER<br>TOP                                     | FIREPLACE<br>SURROUND | V1                               | v2 v3                 | V4        | CARPET CUTTING<br>FIELD<br>FINISH<br>MOSAIC                |  |
| Commercial<br>Light/Medium                      | All                                              | All                         | No              | No                | N                          | 0 NO                        |                  | Yes,<br>bathroom<br>only                           | Yes                   |                                  |                       |           | VANITY TOP                                                 |  |
|                                                 | INSTALLATION/MAINTENANCE                         |                             |                 |                   |                            |                             |                  |                                                    |                       |                                  |                       |           | RJET MOSAIC                                                |  |
| SETTING<br>MATERIAL                             | GROUT                                            | GROUT<br>JOINT              | MEMBE           | ANE C             | AULK                       | SEALE                       | ER               | CLEANER                                            | INSTALLATION          | LAYOUT                           | DRY<br>LAYOUT         |           |                                                            |  |
| Ardex N23<br>Microtec<br>Rapid Set <sup>1</sup> | Ardex FG-C<br>Mictrotec<br>Unsanded <sup>2</sup> | As<br>establish<br>on sheet |                 | astic Ke          | Mapei<br>racaulk<br>sanded | AquaM<br>Sealer<br>Choice G | r's C            | AquaMix<br>Concentrated<br>Stone & Tile<br>Cleaner | TCNA<br>Handbook      | Maintain<br>sheet<br>orientation | Highly<br>Recommended |           |                                                            |  |
|                                                 | NOTES                                            |                             |                 |                   |                            |                             |                  |                                                    |                       |                                  |                       |           |                                                            |  |
|                                                 | Aortar - Mapei<br>Grout - Mapei U                | -                           | •               | -                 |                            |                             |                  |                                                    |                       |                                  |                       |           | 10" × 10" × 3%"<br>(0.69 sf/unit)<br>ed Interlocking Sheet |  |

## DELANO BROWN

Made In America | Art Deco Collection

Client Signature

Date: MM/DD/YY

ARTISTIC TILE