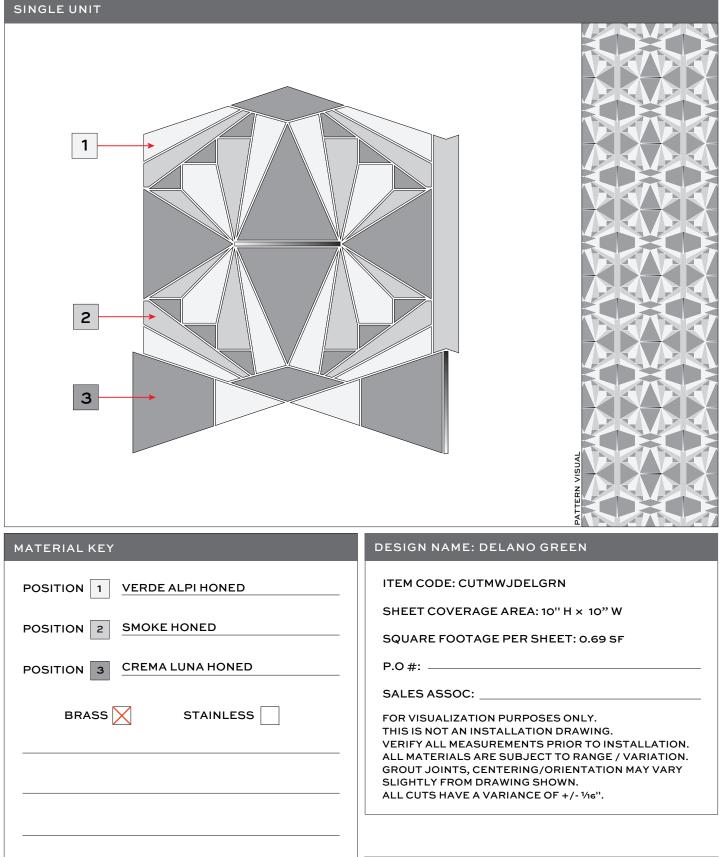

The intricate, kaleidoscopic patterning of Art Deco interiors, jewelry, and objets d'art inspire Delano, with varying trapezoids, diamonds, and triangles that instantly evoke the art and style of the era. Offered in Green and Brown colorways, and fully customizable through our Tailored To Program.

## DELANO

ARTISTIC TILE

DELANO

Made In America | Art Deco Collection

DELANO GREEN Alpi, Smoke, Crema Luna, Brass

DELANO BROWN Grey Foussana, Calacatta Gold, Smoke, Brass

|                                                 | APPLICATIONS                                     |                             |                 |                   |                            |                             |                  |                                                    |                       |                                  |                       | VARIATION |                                                            |  |
|-------------------------------------------------|--------------------------------------------------|-----------------------------|-----------------|-------------------|----------------------------|-----------------------------|------------------|----------------------------------------------------|-----------------------|----------------------------------|-----------------------|-----------|------------------------------------------------------------|--|
| INTERIOR<br>FLOOR                               | INTERIOR<br>WALL                                 | SHOWER<br>WALL              | SHOWER<br>FLOOR | EXTERIOF<br>FLOOR | EXTEI<br>WA                |                             | POOL/<br>DUNTAIN | COUNTER<br>TOP                                     | FIREPLACE<br>SURROUND | V1                               | v2 v3                 | V4        | CARPET CUTTING<br>FIELD<br>FINISH<br>MOSAIC                |  |
| Commercial<br>Light/Medium                      | All                                              | All                         | No              | No                | N                          | 0 NO                        |                  | Yes,<br>bathroom<br>only                           | Yes                   |                                  |                       |           | VANITY TOP                                                 |  |
|                                                 | INSTALLATION/MAINTENANCE                         |                             |                 |                   |                            |                             |                  |                                                    |                       |                                  |                       |           | RJET MOSAIC                                                |  |
| SETTING<br>MATERIAL                             | GROUT                                            | GROUT<br>JOINT              | MEMBE           | ANE C             | AULK                       | SEALE                       | ER               | CLEANER                                            | INSTALLATION          | LAYOUT                           | DRY<br>LAYOUT         |           |                                                            |  |
| Ardex N23<br>Microtec<br>Rapid Set <sup>1</sup> | Ardex FG-C<br>Mictrotec<br>Unsanded <sup>2</sup> | As<br>establish<br>on sheet |                 | astic Ke          | Mapei<br>racaulk<br>sanded | AquaM<br>Sealer<br>Choice G | r's C            | AquaMix<br>Concentrated<br>Stone & Tile<br>Cleaner | TCNA<br>Handbook      | Maintain<br>sheet<br>orientation | Highly<br>Recommended |           |                                                            |  |
|                                                 | NOTES                                            |                             |                 |                   |                            |                             |                  |                                                    |                       |                                  |                       |           |                                                            |  |
|                                                 | Aortar - Mapei<br>Grout - Mapei U                | -                           | •               | -                 |                            |                             |                  |                                                    |                       |                                  |                       |           | 10" × 10" × 3%"<br>(0.69 sf/unit)<br>ed Interlocking Sheet |  |

## DELANO GREEN

Made In America | Art Deco Collection

Client Signature

Date: MM/DD/YY